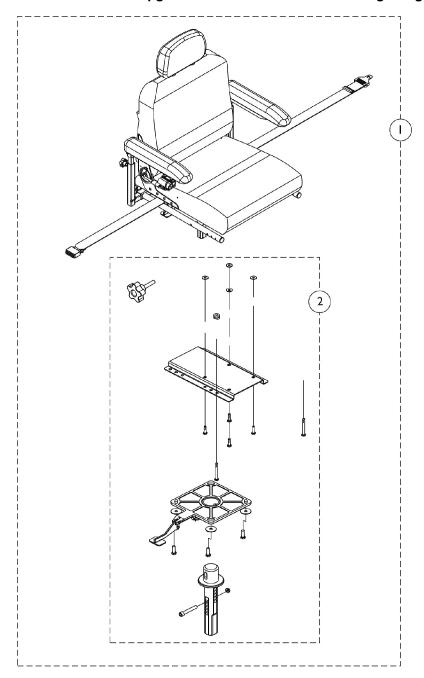

Kits include Van Seat, Arms, Seat Frame, Positioning Strap, Joystick Bracket, Seat Post, Seat Pivot, All Mounting Hardware, and Instruction Sheet.

## #2 Van Seat Upgrade Kit (Chairs built 9/1/02 - 7/13/03)

| All Fold Down and Semi-Recline Van Seats                                                                 |  |  |  |  |
|----------------------------------------------------------------------------------------------------------|--|--|--|--|
| 1142511-NLA                                                                                              |  |  |  |  |
| Kit includes Seat Mounting Bracket, Seat Pivot, Seat Post, All Mounting Hardware, and Instruction Sheet. |  |  |  |  |