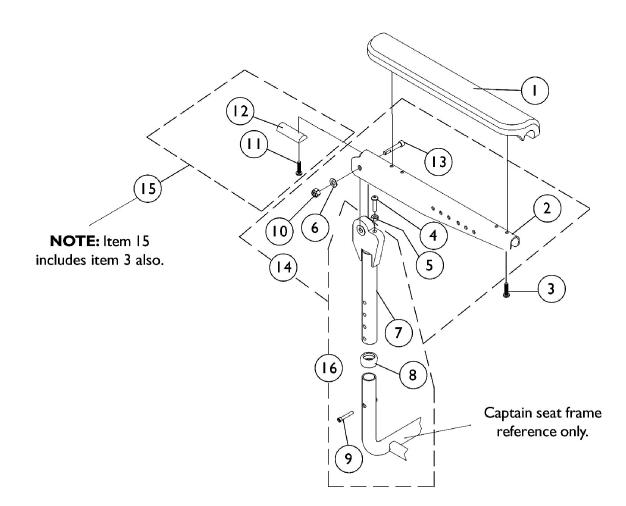

## **Captain Seat Arms and Hardware**

| 20" a | nd 22" | Wide | Models |  |
|-------|--------|------|--------|--|

| ltem   |                                                                         |                                                                                 |                                                                                                                                              | Quantity Per |            |
|--------|-------------------------------------------------------------------------|---------------------------------------------------------------------------------|----------------------------------------------------------------------------------------------------------------------------------------------|--------------|------------|
| Number | Note                                                                    | Part Number                                                                     | Description                                                                                                                                  | Package      | Assembly   |
| 1      | A,E                                                                     | 1117328                                                                         | Kit, Arm Pad w/ Screws, Full Length, Urethane<br>Waterfall, Black<br>(13" L x 2-5/8" W)                                                      | 1            | 2          |
| 2      |                                                                         | 1101912-NLA                                                                     | NLA - Plate, Armrest                                                                                                                         | 1            | 2          |
| 3      |                                                                         | 1028755                                                                         | Screw, Phillips Pan Head (#10-32 x 5/8")                                                                                                     | 1            | 2          |
| 4      |                                                                         | 1009837                                                                         | Screw, Socket Button Head (1/4-20 x 1")                                                                                                      | 1            | 2          |
| 5      |                                                                         | 1025711-NLA                                                                     | NLA - Nut, Hex (1/4-20)                                                                                                                      | 1            | 2          |
| 6      |                                                                         | 1025704                                                                         | Washer, Flat (5/16 x 5/8 x 1/16")                                                                                                            | 1            | 2          |
| 7      |                                                                         | 1101914-NLA                                                                     | NLA - Tube, Arm, Upper Adjustable, Black                                                                                                     | 1            | 2          |
| 8      |                                                                         | 1101110-NLA                                                                     | NLA - Anti-Rattle                                                                                                                            | 1            | 2          |
| 9      |                                                                         | 1038379                                                                         | Screw, Socket Head Cap w/ Patch (1/4-20 x 1-1/2")                                                                                            | 1            | 2          |
| 10     |                                                                         | 1026906-NLA                                                                     | NLA - Locknut (5/16-24)                                                                                                                      | 1            | 2          |
| 11     |                                                                         | 1102546-NLA                                                                     | NLA - Screw, Phillips Pan Head (#10-32 x 7/8")                                                                                               | 1            | 2          |
| 12     |                                                                         | 1101634-NLA                                                                     | NLA - Insert, Armrest, Black                                                                                                                 | 1            | 2          |
| 13     |                                                                         | 1031026                                                                         | Screw w/ Lug (5/16-24 x 1-3/8")                                                                                                              | 1            | 2          |
| 14     | В                                                                       | 1101917-NLA                                                                     | NLA - Hardware, Armrest Attaching (Pair)                                                                                                     | 2            | 1          |
| 15     | С                                                                       | 1101916-NLA                                                                     | NLA - Hardware, Arm Pad Attaching (Pair)                                                                                                     | 2            | 1          |
| 16     | D                                                                       | 1101915-NLA                                                                     | NLA - Arm Tube Assembly, Upper Adjustable (Pair)                                                                                             | 2            | 1          |
| E      | manufac<br>3 - Includes<br>2 - Includes<br>2 - Includes<br>9 - Includes | tured before 1/3/02.<br>items 2, 4, 5, 6, 10, 1<br>items 3, 11, 12<br>items 7-9 | fall armpads were replaced with black urethane waterfall armpads.<br>3<br>ends ordering armpads in pairs to assure uniform appearance on cha |              | for chairs |