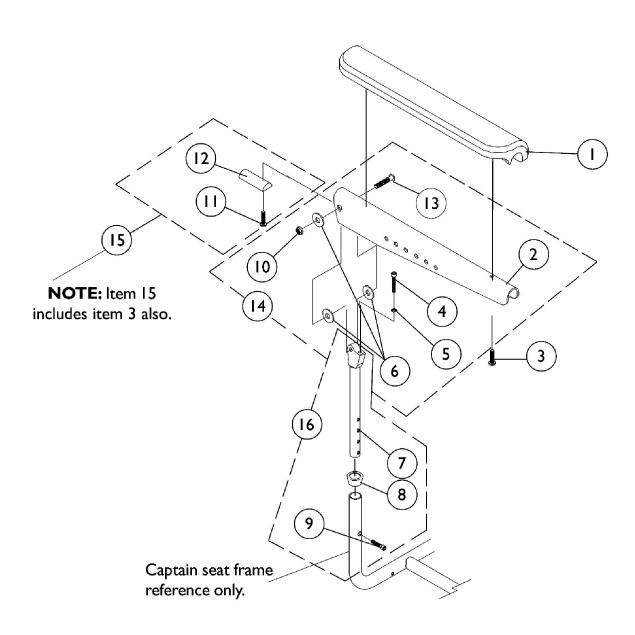

## Captain Seat Arms and Hardware 18" Wide Models

| ltem                                                                                                                                                                                                                                                                                                                                                                                                                   |      |             |                                                                                         | Quantity Per |          |
|------------------------------------------------------------------------------------------------------------------------------------------------------------------------------------------------------------------------------------------------------------------------------------------------------------------------------------------------------------------------------------------------------------------------|------|-------------|-----------------------------------------------------------------------------------------|--------------|----------|
| Number                                                                                                                                                                                                                                                                                                                                                                                                                 | Note | Part Number | Description                                                                             | Package      | Assembly |
| 1                                                                                                                                                                                                                                                                                                                                                                                                                      | A,E  | 1117328     | Kit, Arm Pad w/ Screws, Full Length, Urethane<br>Waterfall, Black<br>(13" L x 2-5/8" W) | 1            | 2        |
| 2                                                                                                                                                                                                                                                                                                                                                                                                                      |      | 1071359-NLA | NLA - Plate, Armrest (Black)                                                            | 1            | 2        |
| 3                                                                                                                                                                                                                                                                                                                                                                                                                      |      | 1028755     | Screw, Phillips Pan Head (#10-32 x 5/8")                                                | 1            | 4        |
| 4                                                                                                                                                                                                                                                                                                                                                                                                                      |      | 1009837     | Screw, Socket Button Head (1/4-20 x 1")                                                 | 1            | 2        |
| 5                                                                                                                                                                                                                                                                                                                                                                                                                      |      | 1025711-NLA | NLA - Nut, Hex (1/4-20)                                                                 | 1            | 2        |
| 6                                                                                                                                                                                                                                                                                                                                                                                                                      |      | 1025704     | Washer, Flat (5/16 x 5/8 x 1/16")                                                       | 1            | 6        |
| 7                                                                                                                                                                                                                                                                                                                                                                                                                      |      | 1070928     | Tube, Arm, Upper Height and Width Adjustable, Black                                     | 1            | 2        |
| 8                                                                                                                                                                                                                                                                                                                                                                                                                      |      | 15680X013   | Anti-Rattle (1")                                                                        | 1            | 2        |
| 9                                                                                                                                                                                                                                                                                                                                                                                                                      |      | 7930304-NLA | NLA - Screw, Socket Head (1/4-20 x 1-1/4")                                              | 25           | 2        |
| 10                                                                                                                                                                                                                                                                                                                                                                                                                     |      | 1026906-NLA | NLA - Locknut (5/16-24)                                                                 | 1            | 2        |
| 11                                                                                                                                                                                                                                                                                                                                                                                                                     |      | 1102546-NLA | NLA - Screw, Phillips Pan Head (#10-32 x 7/8")                                          | 1            | 2        |
| 12                                                                                                                                                                                                                                                                                                                                                                                                                     |      | 1070106-NLA | NLA - Insert, Armrest, Black                                                            | 1            | 2        |
| 13                                                                                                                                                                                                                                                                                                                                                                                                                     |      | 1031026     | Screw w/ Lug (5/16-24 x 1-3/8")                                                         | 1            | 2        |
| 14                                                                                                                                                                                                                                                                                                                                                                                                                     | В    | 1074120-NLA | NLA - Kit, Armrest Attaching Hardware (Pair)                                            | 2            | 1        |
| 15                                                                                                                                                                                                                                                                                                                                                                                                                     | С    | 1073378-NLA | NLA - Kit, Arm Pad Attaching Hardware                                                   | 2            | 1        |
| 16                                                                                                                                                                                                                                                                                                                                                                                                                     | D    | 1070756-NLA | NLA - Arm Tube Assembly, Upper Adjustable (Pair)                                        | 2            | 1        |
| <ul> <li>NOTE: A - As of 1/3/02 upholstered waterfall armpads were replaced with black urethane waterfall armpads. Order in pairs for chairs manufactured before 1/3/02.</li> <li>B - Includes items 2, 4, 5, 6, 10, 13</li> <li>C - Includes items 3, 11, 12</li> <li>D - Includes items 7-9</li> <li>E - After 7/9/07 Invacare recommends ordering armpads in pairs to assure uniform appearance on chair</li> </ul> |      |             |                                                                                         |              |          |