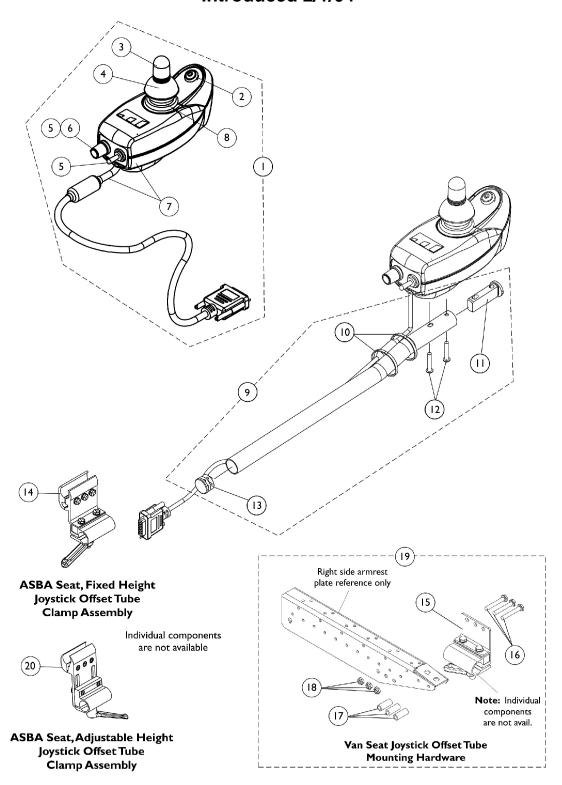

## MK5 DPJ Joystick and Mounting Hardware Introduced 2/1/04

## MK5 DPJ Joystick and Mounting Hardware Introduced 2/1/04

| Item   |      |              |                                                                                                                                                                 | Quantity Per |          |
|--------|------|--------------|-----------------------------------------------------------------------------------------------------------------------------------------------------------------|--------------|----------|
| Number | Note | Part Number  | Description                                                                                                                                                     | Package      | Assembly |
| 1      | A,G  | 1112980E-NLA | NLA - WARR RPLMT - Joystick, MK5 DPJ                                                                                                                            | 1            | 1        |
|        | D,H  | 1165489-NLA  | NLA - Kit, MK5 DPJ to MPJ Conversion                                                                                                                            | 1            | 1        |
|        |      |              | NLA - Joystick, MK5 MPJ                                                                                                                                         | 1            | 1        |
|        |      |              | NLA - Joystick Offset Tube w/ Hardware, Black (1/2")                                                                                                            | 1            | 1        |
| 2      | F    | 1119441-NLA  | NLA - Switch Assembly, Mode                                                                                                                                     | 1            | 1 1      |
| 3      |      | 1040217      | Knob, Joystick Rubber, Black                                                                                                                                    | 1            | 1        |
| 4      |      | 1040218      | Skirt, Joystick Rubber, Black                                                                                                                                   | 1            | 1        |
| 5      |      | 1025516-NLA  | NLA - Knob, Speed Control                                                                                                                                       | 1            | 1 1      |
| 6      |      | 1119440-NLA  | NLA - Switch Assembly, Power/ Drive Select/Speed Potentiometer NOTE:Power/Drive Select and Speed Potentiometer switches are assembled to one connector and sold | 1            | 1        |
|        |      |              | as one assembly                                                                                                                                                 |              |          |
| 7      |      | 1119443-NLA  | NLA - Bottom Housing w/ Cable Assembly, MK5 DPJ/ SPJ-80                                                                                                         | 1            | 1        |
| 8      |      | 1115235-NLA  | NLA - Inductive, MK5 MPJ/ DPJ/ SPJ-80 Joystick                                                                                                                  | 1            | 1        |
| 9      | В    | 1093069      | Kit, 1/2" Offset Joystick Tube with Hardware                                                                                                                    | 1            | 1 1      |
| 10     |      | 1095502-NLA  | NLA - Package, Tie Wrap (11-1/2" L)                                                                                                                             | 10           | 2        |
| 11     |      | 1093063      | Spacer, Joystick Tube, Black                                                                                                                                    | 1            | 1 1      |
| 12     |      | 1025714      | Screw, Phillips Pan Head (#10-32 x 1-1/8")                                                                                                                      | 1            | 2        |
| 13     |      | 1027095      | Plug Button, Black (7/8")                                                                                                                                       | 1            | 1        |
| 14     |      | 1093071      | Clamp, Fixed Height Joystick Tube                                                                                                                               | 1            | 1        |
| 15     |      | 1105049      | Clamp Assembly, Fixed Height, Captain/ Van Seat                                                                                                                 | 1            | 1        |
| 16     |      | 1037610      | Screw, Hex Head (1/4-20 x 1-5/8")                                                                                                                               | 1            | 3        |
| 17     |      | 1087219      | Spacer (1/4 x 3/8 x 1")                                                                                                                                         | 1            | 3        |
| 18     |      | 1025195      | Locknut (1/4-20)                                                                                                                                                | 1            | 3        |
| 19     | С    | 1115000      | Kit, Joystick Tube Mounting Hardware - Captain Seat                                                                                                             | 1            | 1        |
| 20     | Е    | 1139422      | Clamp, Height Adjustable Joystick Tube (ARM250)                                                                                                                 | 1            | 1 1      |
|        | D    | 1006270      | Extension, Joystick, "T" Style (1560)<br>(4" W x 5-1/2" L)                                                                                                      | 1            | 1        |
|        | D    | 1006271      | Extension, Joystick, Straight Style (1561) (1/2" W x 5" L)                                                                                                      | 1            | 1        |

NOTE: A - Includes items 2-8. Does not include mounting hardware.

- B Includes items 10-13.
- C Includes items 15-18.
- D Not Shown.
- E Introduced as an option (ARM250) and can be used to replace a Fixed Height Joystick Clamp.
- F Mode switch is no longer available for aftermarket sales. Please contact Invacare Customer Service to obtain a return authorization number for repair/estimate for repair.
- G No longer available. Replaced with 1165489.
- H Kit is No Longer Available. You must now order the MK5 MPJ Joystick separately from the Mounting Hardware. Choose either the Joystick Tube w/ Hardware or the Quad Link w/ Hardware. See Category titled, "Electronics MK5 MPJ Joystick & Mounting Hardware".