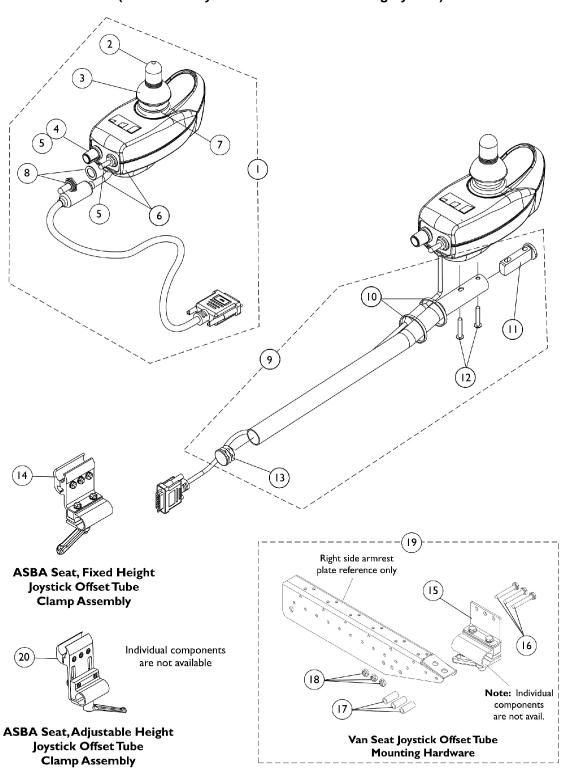

## MK5 SPJ-80 Joystick and Mounting Hardware Introduced 2/1/04

(Available only on chairs with PTO Seating System)

## MK5 SPJ-80 Joystick and Mounting Hardware Introduced 2/1/04

(Available only on chairs with PTO Seating System)

| Item   |      |              |                                                                                                                                                          | Quantity Per |          |
|--------|------|--------------|----------------------------------------------------------------------------------------------------------------------------------------------------------|--------------|----------|
| Number | Note | Part Number  | Description                                                                                                                                              | Package      | Assembly |
| 1      | Α    | 1122190-NLA  | NLA - Joystick, MK5 SPJ-80                                                                                                                               | 1            | 1        |
| 1      | A,F  | 1122190E-NLA | NLA - WARR RPLMT - Joystick, MK5 SPJ-80                                                                                                                  | 1            | 1        |
| 2      |      | 1040217      | Knob, Joystick Rubber, Black                                                                                                                             | 1            | 1        |
| 3      |      | 1040218      | Skirt, Joystick Rubber, Black                                                                                                                            | 1            | 1        |
| 4      |      | 1025516-NLA  | NLA - Knob, Speed Control                                                                                                                                | 1            | 1        |
| 5      |      | 1122204-NLA  | NLA - Switch Assembly, Power/ Speed Potentiometer, NOTE: Power and Speed Potentiometer Switches are assembled to one connector and sold as one assembly. | 1            | 1        |
| 6      |      | 1119443-NLA  | NLA - Bottom Housing w/ Cable Assembly, MK5<br>DPJ/ SPJ-80                                                                                               | 1            | 1        |
| 7      |      | 1115235-NLA  | NLA - Inductive, MK5 MPJ/ DPJ/ SPJ-80 Joystick                                                                                                           | 1            | 1        |
| 8      |      | 1058464-NLA  | NLA - Boot, Switch                                                                                                                                       | 1            | 1        |
| 9      | В    | 1093069      | Kit, 1/2" Offset Joystick Tube with Hardware                                                                                                             | 1            | 1        |
| 10     |      | 1095502-NLA  | NLA - Package, Tie Wrap (11-1/2" L)                                                                                                                      | 10           | 2        |
| 11     |      | 1093063      | Spacer, Joystick Tube, Black                                                                                                                             | 1            | 1        |
| 12     |      | 1025714      | Screw, Phillips Pan Head (#10-32 x 1-1/8")                                                                                                               | 1            | 2        |
| 13     |      | 1027095      | Plug Button, Black (7/8")                                                                                                                                | 1            | 1        |
| 14     |      | 1093071      | Clamp, Fixed Height Joystick Tube                                                                                                                        | 1            | 1        |
| 15     |      | 1105049      | Clamp Assembly, Fixed Height, Captain/ Van Seat                                                                                                          | 1            | 1        |
| 16     |      | 1037610      | Screw, Hex Head (1/4-20 x 1-5/8")                                                                                                                        | 1            | 3        |
| 17     |      | 1087219      | Spacer (1/4 x 3/8 x 1")                                                                                                                                  | 1            | 3        |
| 18     |      | 1025195      | Locknut (1/4-20)                                                                                                                                         | 1            | 3        |
| 19     | С    | 1115000      | Kit, Joystick Tube Mounting Hardware - Captain Seat                                                                                                      | 1            | 1        |
| 20     | E    | 1139422      | Clamp, Height Adjustable Joystick Tube (ARM250)                                                                                                          | 1            | 1        |
|        | D    | 1006270      | Extension, Joystick, "T" Style (1560)<br>(4" W x 5-1/2" L)                                                                                               | 1            | 1        |
| NOTE   | D    | 1006271      | Extension, Joystick, Straight Style (1561) (1/2" W x 5" L)                                                                                               | 1            | 1        |

NOTE: A - Includes items 2-8

B - Includes items 10-13

C - Includes items 15-18

D - Not Shown

E - Introduced as an option (ARM250) and can be used to replace a Fixed Height Joystick Clamp.

F - Upgrade to MK6 is available. See category titled, "MK5 SPJ-80 Upgrade to MK6" within Electronics MK6i parts book.