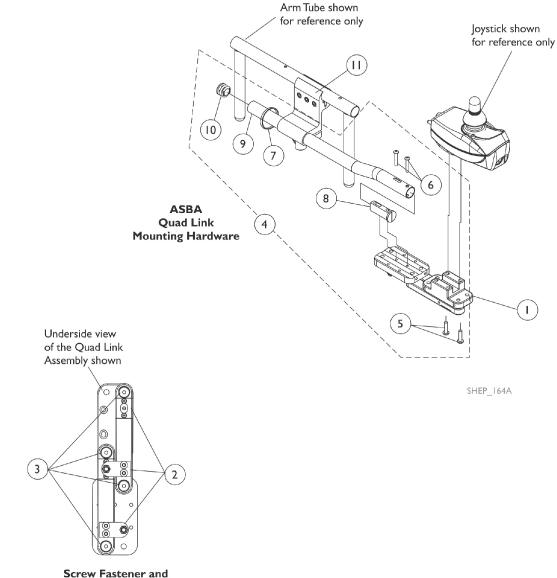

## Quad Link (QLA) After 4/06/06

When converting an old style Quad Link that attaches to a mounting plate is currently on the chair then order the following for ASBA Seat; Quad Link Mtg. Hdwr. (item 4), Quad Link (item 1) & Ht. Adj. Joystick Tube Clamp (item 11)

NOTE: Substitute (item 4) with 2 ea. of the PPH Screws (item 5) when an offset joystick tube is currently on the chair.

Quad Link Latch Hardware

NOTE: Substitute (item 4) with 2 ea. of the PPH Screws (item 5) when an offset joystick tube is currently on the chair.

| ltem                                                                                                                                                                                                                                                                                                                                                                                                                                                                                                                                                                                                                    |      |             |                                                   | Quantity Per |          |
|-------------------------------------------------------------------------------------------------------------------------------------------------------------------------------------------------------------------------------------------------------------------------------------------------------------------------------------------------------------------------------------------------------------------------------------------------------------------------------------------------------------------------------------------------------------------------------------------------------------------------|------|-------------|---------------------------------------------------|--------------|----------|
| Number                                                                                                                                                                                                                                                                                                                                                                                                                                                                                                                                                                                                                  | Note | Part Number | Description                                       | Package      | Assembly |
| 1                                                                                                                                                                                                                                                                                                                                                                                                                                                                                                                                                                                                                       |      | 1140898     | Quad Link (QL) with Instruction Sheet - Right     | 1            | 1        |
| 1                                                                                                                                                                                                                                                                                                                                                                                                                                                                                                                                                                                                                       |      | 1140899     | Quad Link (QL) with Instruction Sheet - Left      | 1            | 1        |
| 2                                                                                                                                                                                                                                                                                                                                                                                                                                                                                                                                                                                                                       | А    | 1140425     | Kit, Quad Link Latch Hardware                     | 1            | 1        |
| 3                                                                                                                                                                                                                                                                                                                                                                                                                                                                                                                                                                                                                       | В    | 1140424-NLA | NLA - Kit, Quad Link Screw Fastener Hardware      | 1            | 1        |
| 4                                                                                                                                                                                                                                                                                                                                                                                                                                                                                                                                                                                                                       | С    | 1142937     | Kit, ASBA/ADJASBA Quad Link Mounting Hardware     | 1            | 1        |
| 5                                                                                                                                                                                                                                                                                                                                                                                                                                                                                                                                                                                                                       |      |             | Screw, Phillips Pan Head w/ Patch (#10-32 x 3/4") | 1            | 2        |
| 6                                                                                                                                                                                                                                                                                                                                                                                                                                                                                                                                                                                                                       |      |             | Screw, Phillips Pan Head (#10-32 x 1-1/8")        | 1            | 2        |
| 7                                                                                                                                                                                                                                                                                                                                                                                                                                                                                                                                                                                                                       |      |             | Tie Wrap (11-1/2" L)                              | 1            | 1        |
| 8                                                                                                                                                                                                                                                                                                                                                                                                                                                                                                                                                                                                                       |      |             | Spacer, Joystick Tube, Black                      | 1            | 1        |
| 9                                                                                                                                                                                                                                                                                                                                                                                                                                                                                                                                                                                                                       |      |             | Tube, Joystick Offset (2")                        | 1            | 1        |
| 10                                                                                                                                                                                                                                                                                                                                                                                                                                                                                                                                                                                                                      |      |             | Plug Button, Black (7/8")                         | 1            | 1        |
| 5                                                                                                                                                                                                                                                                                                                                                                                                                                                                                                                                                                                                                       |      | 1105414     | Screw, Phillips Pan Head w/ Patch (#10-32 x 3/4") | 1            | 2        |
| 11                                                                                                                                                                                                                                                                                                                                                                                                                                                                                                                                                                                                                      |      | 1093071     | Clamp, Fixed Height Joystick Tube                 | 1            | 1        |
|                                                                                                                                                                                                                                                                                                                                                                                                                                                                                                                                                                                                                         | D    | 1134844     | Instruction Sheet, Quad Link                      | 1            | 1        |
| <ul> <li>NOTE: A - Latch Kit includes 4 ea. Button Head Cap Screws (10-32 x 3/8"), 2 ea. Latch Spring Assembly, 4 ea. Phillips Flat C'Sunk<br/>Head Screws, 2 ea. Spring Catch Plates, 2 ea. Socket Head Set Screws (10-32 x 3/8")</li> <li>B - Screw Fastener Kit includes 4 ea. Socket Head Shoulder Screws (3/8 x 3/8"), 2 ea. Socket Head Cap Screws (1/4-20 x 3/8"), 2 ea. Socket Head Set Screws (10-32 x 1/2"), 4 ea. Socket Head Set Screws (10-32 x 1/8")</li> <li>C - Includes items 5-10. The Quad Link Mounting Hardware accommodates MK5, MKIV RII, A, and A+ joysticks.</li> <li>D - Not Shown</li> </ul> |      |             |                                                   |              |          |