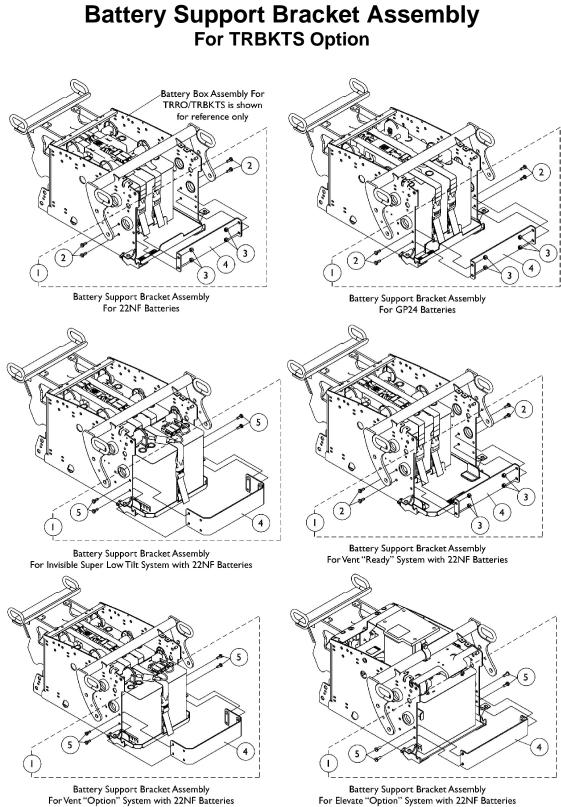

## Battery Support Bracket Assembly For TRBKTS Option

| ltem<br>Number | Note | Part Number | Description                                                                                            | Quantity Per |          |
|----------------|------|-------------|--------------------------------------------------------------------------------------------------------|--------------|----------|
|                |      |             |                                                                                                        | Package      | Assembly |
| 1              | А    | 1139537-NLA | NLA - Kit, Battery Support Bracket Assembly - For 22NF Batteries                                       | 1            | 1        |
| 2              |      |             | Screw, Hex Head w/ Patch (1/4-20 x 1/2")                                                               | 1            | 4        |
| 3              |      |             | Locknut (1/4-20)                                                                                       | 1            | 4        |
| 4              |      |             | Bracket, Battery Support, Black                                                                        | 1            | 1        |
| 1              | А    | 1139538-NLA | NLA - Kit, Battery Support Bracket Assembly - For GP24 Batteries                                       | 1            | 1        |
| 2              |      |             | Screw, Hex Head w/ Patch (1/4-20 x 1/2")                                                               | 1            | 4        |
| 3              |      |             | Locknut (1/4-20)                                                                                       | 1            | 4        |
| 4              |      |             | Bracket, Battery Support, Black                                                                        | 1            | 1        |
| 1              | В    | 1139539-NLA | NLA - Kit, Battery Support Bracket Assembly - For<br>Invisible Super Low Tilt System w/ 22NF Batteries | 1            | 1        |
| 4              |      |             | Bracket, Battery Support, Black                                                                        | 1            | 1        |
| 5              |      |             | Screw, Hex Head w/ Patch (1/4-20 x 1/2")                                                               | 1            | 4        |
| 1              | A    | 1139540-NLA | Kit, Battery Support Bracket Assembly - For Vent<br>"Ready" System w/ 22NF Batteries                   | 1            | 1        |
| 2              |      |             | Screw, Hex Head w/ Patch (1/4-20 x 5/8")                                                               | 1            | 4        |
| 3              |      |             | Locknut (1/4-20)                                                                                       | 1            | 4        |
| 4              |      |             | Bracket, Battery Support, Black                                                                        | 1            | 1        |
| 1              | В    | 1139541     | NLA - Kit, Battery Support Bracket Assembly - For<br>Vent "Option" System w/ 22NF Batteries            | 1            | 1        |
| 4              |      |             | Bracket, Battery Support, Black                                                                        | 1            | 1        |
| 5              |      |             | Screw, Hex Head w/ Patch (1/4-20 x 1/2")                                                               | 1            | 4        |
| 1              | В    | 1139867-NLA | Kit, Battery Support Bracket Assembly - For Elevate<br>"Option" System w/ 22NF Batteries               | 1            | 1        |
| 4              |      |             | Bracket, Battery Support, Black                                                                        | 1            | 1        |
| 5              |      |             | Screw, Hex Head w/ Patch (1/4-20 x 1/2")                                                               | 1            | 4        |