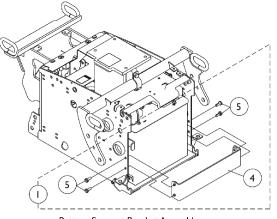

Battery Support Bracket Assembly For Invisible Super Low Tilt System with 22NF Batteries

Battery Support Bracket Assembly For Vent "Ready" System with 22NF Batteries

Battery Support Bracket Assembly For Vent "Option" System with 22NF Batteries

Battery Support Bracket Assembly For Elevate "Option" System with 22NF Batteries

## Battery Support Bracket Assembly For TRBKTS Option

| Item   |      |             |                                                                                                     | Quantity Per |          |
|--------|------|-------------|-----------------------------------------------------------------------------------------------------|--------------|----------|
| Number | Note | Part Number | Description                                                                                         | Package      | Assembly |
| 1      | A,C  | 1139537-NLA | NLA - Kit, Battery Support Bracket Assembly - For 22NF Batteries                                    | 1            | 1        |
| 2      |      |             | Screw, Hex Head w/ Patch (1/4-20 x 1/2")                                                            | 1            | 4        |
| 3      |      |             | Locknut (1/4-20)                                                                                    | 1            | 4        |
| 4      |      |             | Bracket, Battery Support, Black                                                                     | 1            | 1 1      |
| 1      | A,D  | 1139538-NLA | NLA - Kit, Battery Support Bracket Assembly - For GP24 Batteries                                    | 1            | 1        |
| 2      |      |             | Screw, Hex Head w/ Patch (1/4-20 x 1/2")                                                            | 1            | 4        |
| 3      |      |             | Locknut (1/4-20)                                                                                    | 1            | 4        |
| 4      |      |             | Bracket, Battery Support, Black                                                                     | 1            | 1        |
| 1      | В    | 1139539-NLA | NLA - Kit, Battery Support Bracket Assembly - For Invisible Super Low Tilt System w/ 22NF Batteries | 1            | 1        |
| 4      |      |             | Bracket, Battery Support, Black                                                                     | 1            | 1 1      |
| 5      |      |             | Screw, Hex Head w/ Patch (1/4-20 x 1/2")                                                            | 1            | 4        |
| 1      | Α    | 1139540-NLA | Kit, Battery Support Bracket Assembly - For Vent<br>"Ready" System w/ 22NF Batteries                | 1            | 1        |
| 2      |      |             | Screw, Hex Head w/ Patch (1/4-20 x 5/8")                                                            | 1            | 4        |
| 3      |      |             | Locknut (1/4-20)                                                                                    | 1            | 4        |
| 4      |      |             | Bracket, Battery Support, Black                                                                     | 1            | 1 1      |
| 1      | В    | 1139541-NLA | NLA - Kit, Battery Support Bracket Assembly - For Vent "Option" System w/ 22NF Batteries            | 1            | 1        |
| 4      |      |             | Bracket, Battery Support, Black                                                                     | 1            | 1        |
| 5      |      |             | Screw, Hex Head w/ Patch (1/4-20 x 1/2")                                                            | 1            | 4        |
| 1      | В    | 1139867-NLA | Kit, Battery Support Bracket Assembly - For Elevate<br>"Option" System w/ 22NF Batteries            | 1            | 1        |
| 4      |      |             | Bracket, Battery Support, Black                                                                     | 1            | 1        |
| 5      |      |             | Screw, Hex Head w/ Patch (1/4-20 x 1/2")                                                            | 1            | 4        |

NOTE: A - Includes items 2 thru 4.

B - Includes items 4 and 5.

C - Used for ADJASBA Non-Powered Seating and PTO Plus Powered Searing for 22NF Batteries

D - Used for ADJASBA Non-Powered Seating and PTO Plus Powered Searing for GP24 Batteries