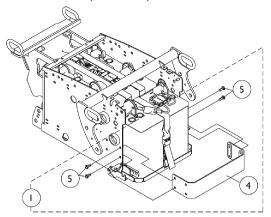

## **Battery Support Bracket Assembly**For TRBKTS Option

Battery Support Bracket Assembly For ADJASBA Non-Powered Seating and PTO Plus Powered Seating

Battery Support Bracket Assembly For ADJASBA Non-Powered Seating and PTO Plus Powered Seating

## Battery Support Bracket Assembly For TRBKTS Option

| Item   |      |             |                                                                                                     | Quantity Per |          |
|--------|------|-------------|-----------------------------------------------------------------------------------------------------|--------------|----------|
| Number | Note | Part Number | Description                                                                                         | Package      | Assembly |
| 1      | A,C  | 1139537-NLA | NLA - Kit, Battery Support Bracket Assembly - For 22NF Batteries                                    | 1            | 1        |
| 2      |      |             | Screw, Hex Head w/ Patch (1/4-20 x 1/2")                                                            | 1            | 4        |
| 3      |      |             | Locknut (1/4-20)                                                                                    | 1            | 4        |
| 4      |      |             | Bracket, Battery Support, Black                                                                     | 1            | 1 1      |
| 1      | A,D  | 1139538-NLA | NLA - Kit, Battery Support Bracket Assembly - For GP24 Batteries                                    | 1            | 1        |
| 2      |      |             | Screw, Hex Head w/ Patch (1/4-20 x 1/2")                                                            | 1            | 4        |
| 3      |      |             | Locknut (1/4-20)                                                                                    | 1            | 4        |
| 4      |      |             | Bracket, Battery Support, Black                                                                     | 1            | 1        |
| 1      | В    | 1139539-NLA | NLA - Kit, Battery Support Bracket Assembly - For Invisible Super Low Tilt System w/ 22NF Batteries | 1            | 1        |
| 4      |      |             | Bracket, Battery Support, Black                                                                     | 1            | 1 1      |
| 5      |      |             | Screw, Hex Head w/ Patch (1/4-20 x 1/2")                                                            | 1            | 4        |
| 1      | Α    | 1139540-NLA | Kit, Battery Support Bracket Assembly - For Vent<br>"Ready" System w/ 22NF Batteries                | 1            | 1        |
| 2      |      |             | Screw, Hex Head w/ Patch (1/4-20 x 5/8")                                                            | 1            | 4        |
| 3      |      |             | Locknut (1/4-20)                                                                                    | 1            | 4        |
| 4      |      |             | Bracket, Battery Support, Black                                                                     | 1            | 1 1      |
| 1      | В    | 1139541-NLA | NLA - Kit, Battery Support Bracket Assembly - For Vent "Option" System w/ 22NF Batteries            | 1            | 1        |
| 4      |      |             | Bracket, Battery Support, Black                                                                     | 1            | 1        |
| 5      |      |             | Screw, Hex Head w/ Patch (1/4-20 x 1/2")                                                            | 1            | 4        |
| 1      | В    | 1139867-NLA | Kit, Battery Support Bracket Assembly - For Elevate<br>"Option" System w/ 22NF Batteries            | 1            | 1        |
| 4      |      |             | Bracket, Battery Support, Black                                                                     | 1            | 1        |
| 5      |      |             | Screw, Hex Head w/ Patch (1/4-20 x 1/2")                                                            | 1            | 4        |

NOTE: A - Includes items 2 thru 4.

B - Includes items 4 and 5.

C - Used for ADJASBA Non-Powered Seating and PTO Plus Powered Searing for 22NF Batteries

D - Used for ADJASBA Non-Powered Seating and PTO Plus Powered Searing for GP24 Batteries