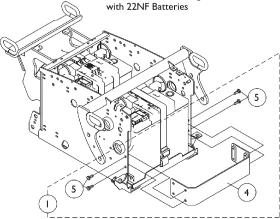

Battery Support Bracket Assembly For Invisible Super Low Tilt System with 22NF Batteries

Battery Support Bracket Assembly For Vent "Ready" System with 22NF Batteries

Battery Support Bracket Assembly For Vent "Option" System with 22NF Batteries

## Battery Support Bracket Assembly For TRBKTS Option

| Item   |      |             |                                                                                                     | Quantity Per |          |
|--------|------|-------------|-----------------------------------------------------------------------------------------------------|--------------|----------|
| Number | Note | Part Number | Description                                                                                         | Package      | Assembly |
| 1      | A,C  | 1139537-NLA | NLA - Kit, Battery Support Bracket Assembly - For 22NF Batteries                                    | 1            | 1        |
| 2      |      |             | Screw, Hex Head w/ Patch (1/4-20 x 1/2")                                                            | 1            | 4        |
| 3      |      |             | Locknut (1/4-20)                                                                                    | 1            | 4        |
| 4      |      |             | Bracket, Battery Support, Black                                                                     | 1            | 1 1      |
| 1      | A,D  | 1139538-NLA | NLA - Kit, Battery Support Bracket Assembly - For GP24 Batteries                                    | 1            | 1        |
| 2      |      |             | Screw, Hex Head w/ Patch (1/4-20 x 1/2")                                                            | 1            | 4        |
| 3      |      |             | Locknut (1/4-20)                                                                                    | 1            | 4        |
| 4      |      |             | Bracket, Battery Support, Black                                                                     | 1            | 1        |
| 1      | В    | 1139539-NLA | NLA - Kit, Battery Support Bracket Assembly - For Invisible Super Low Tilt System w/ 22NF Batteries | 1            | 1        |
| 4      |      |             | Bracket, Battery Support, Black                                                                     | 1            | 1 1      |
| 5      |      |             | Screw, Hex Head w/ Patch (1/4-20 x 1/2")                                                            | 1            | 4        |
| 1      | Α    | 1139540-NLA | Kit, Battery Support Bracket Assembly - For Vent<br>"Ready" System w/ 22NF Batteries                | 1            | 1        |
| 2      |      |             | Screw, Hex Head w/ Patch (1/4-20 x 5/8")                                                            | 1            | 4        |
| 3      |      |             | Locknut (1/4-20)                                                                                    | 1            | 4        |
| 4      |      |             | Bracket, Battery Support, Black                                                                     | 1            | 1 1      |
| 1      | В    | 1139541-NLA | NLA - Kit, Battery Support Bracket Assembly - For Vent "Option" System w/ 22NF Batteries            | 1            | 1        |
| 4      |      |             | Bracket, Battery Support, Black                                                                     | 1            | 1        |
| 5      |      |             | Screw, Hex Head w/ Patch (1/4-20 x 1/2")                                                            | 1            | 4        |
| 1      | В    | 1139867-NLA | Kit, Battery Support Bracket Assembly - For Elevate<br>"Option" System w/ 22NF Batteries            | 1            | 1        |
| 4      |      |             | Bracket, Battery Support, Black                                                                     | 1            | 1        |
| 5      |      |             | Screw, Hex Head w/ Patch (1/4-20 x 1/2")                                                            | 1            | 4        |

NOTE: A - Includes items 2 thru 4.

B - Includes items 4 and 5.

C - Used for ADJASBA Non-Powered Seating and PTO Plus Powered Searing for 22NF Batteries

D - Used for ADJASBA Non-Powered Seating and PTO Plus Powered Searing for GP24 Batteries