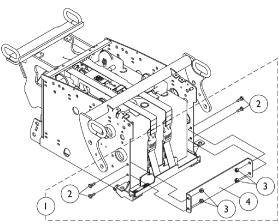

Battery Support Bracket Assembly For Invisible Super Low Tilt System with 22NF Batteries

Battery Support Bracket Assembly For Vent "Ready" System with 22NF Batteries

Battery Support Bracket Assembly For Vent "Option" System with 22NF Batteries

## Battery Support Bracket Assembly For TRBKTS Option

| Item   |      |             |                                                                                                     | Quantity Per |          |
|--------|------|-------------|-----------------------------------------------------------------------------------------------------|--------------|----------|
| Number | Note | Part Number | Description                                                                                         | Package      | Assembly |
| 1      | A,C  | 1139537-NLA | NLA - Kit, Battery Support Bracket Assembly - For 22NF Batteries                                    | 1            | 1        |
| 2      |      |             | Screw, Hex Head w/ Patch (1/4-20 x 1/2")                                                            | 1            | 4        |
| 3      |      |             | Locknut (1/4-20)                                                                                    | 1            | 4        |
| 4      |      |             | Bracket, Battery Support, Black                                                                     | 1            | 1 1      |
| 1      | A,D  | 1139538-NLA | NLA - Kit, Battery Support Bracket Assembly - For GP24 Batteries                                    | 1            | 1        |
| 2      |      |             | Screw, Hex Head w/ Patch (1/4-20 x 1/2")                                                            | 1            | 4        |
| 3      |      |             | Locknut (1/4-20)                                                                                    | 1            | 4        |
| 4      |      |             | Bracket, Battery Support, Black                                                                     | 1            | 1        |
| 1      | В    | 1139539-NLA | NLA - Kit, Battery Support Bracket Assembly - For Invisible Super Low Tilt System w/ 22NF Batteries | 1            | 1        |
| 4      |      |             | Bracket, Battery Support, Black                                                                     | 1            | 1 1      |
| 5      |      |             | Screw, Hex Head w/ Patch (1/4-20 x 1/2")                                                            | 1            | 4        |
| 1      | Α    | 1139540-NLA | Kit, Battery Support Bracket Assembly - For Vent<br>"Ready" System w/ 22NF Batteries                | 1            | 1        |
| 2      |      |             | Screw, Hex Head w/ Patch (1/4-20 x 5/8")                                                            | 1            | 4        |
| 3      |      |             | Locknut (1/4-20)                                                                                    | 1            | 4        |
| 4      |      |             | Bracket, Battery Support, Black                                                                     | 1            | 1 1      |
| 1      | В    | 1139541-NLA | NLA - Kit, Battery Support Bracket Assembly - For Vent "Option" System w/ 22NF Batteries            | 1            | 1        |
| 4      |      |             | Bracket, Battery Support, Black                                                                     | 1            | 1        |
| 5      |      |             | Screw, Hex Head w/ Patch (1/4-20 x 1/2")                                                            | 1            | 4        |
| 1      | В    | 1139867-NLA | Kit, Battery Support Bracket Assembly - For Elevate<br>"Option" System w/ 22NF Batteries            | 1            | 1        |
| 4      |      |             | Bracket, Battery Support, Black                                                                     | 1            | 1        |
| 5      |      |             | Screw, Hex Head w/ Patch (1/4-20 x 1/2")                                                            | 1            | 4        |

NOTE: A - Includes items 2 thru 4.

B - Includes items 4 and 5.

C - Used for ADJASBA Non-Powered Seating and PTO Plus Powered Searing for 22NF Batteries

D - Used for ADJASBA Non-Powered Seating and PTO Plus Powered Searing for GP24 Batteries