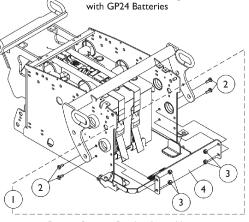

## Battery Support Bracket Assembly For TRBKTS Option

| Item   |      |             |                                                                                                     | Quantity Per |          |
|--------|------|-------------|-----------------------------------------------------------------------------------------------------|--------------|----------|
| Number | Note | Part Number | Description                                                                                         | Package      | Assembly |
| 1      | A,C  | 1139537-NLA | NLA - Kit, Battery Support Bracket Assembly - For 22NF Batteries                                    | 1            | 1        |
| 2      |      |             | Screw, Hex Head w/ Patch (1/4-20 x 1/2")                                                            | 1            | 4        |
| 3      |      |             | Locknut (1/4-20)                                                                                    | 1            | 4        |
| 4      |      |             | Bracket, Battery Support, Black                                                                     | 1            | 1 1      |
| 1      | A,D  | 1139538-NLA | NLA - Kit, Battery Support Bracket Assembly - For GP24 Batteries                                    | 1            | 1        |
| 2      |      |             | Screw, Hex Head w/ Patch (1/4-20 x 1/2")                                                            | 1            | 4        |
| 3      |      |             | Locknut (1/4-20)                                                                                    | 1            | 4        |
| 4      |      |             | Bracket, Battery Support, Black                                                                     | 1            | 1        |
| 1      | В    | 1139539-NLA | NLA - Kit, Battery Support Bracket Assembly - For Invisible Super Low Tilt System w/ 22NF Batteries | 1            | 1        |
| 4      |      |             | Bracket, Battery Support, Black                                                                     | 1            | 1 1      |
| 5      |      |             | Screw, Hex Head w/ Patch (1/4-20 x 1/2")                                                            | 1            | 4        |
| 1      | Α    | 1139540-NLA | Kit, Battery Support Bracket Assembly - For Vent<br>"Ready" System w/ 22NF Batteries                | 1            | 1        |
| 2      |      |             | Screw, Hex Head w/ Patch (1/4-20 x 5/8")                                                            | 1            | 4        |
| 3      |      |             | Locknut (1/4-20)                                                                                    | 1            | 4        |
| 4      |      |             | Bracket, Battery Support, Black                                                                     | 1            | 1 1      |
| 1      | В    | 1139541-NLA | NLA - Kit, Battery Support Bracket Assembly - For Vent "Option" System w/ 22NF Batteries            | 1            | 1        |
| 4      |      |             | Bracket, Battery Support, Black                                                                     | 1            | 1        |
| 5      |      |             | Screw, Hex Head w/ Patch (1/4-20 x 1/2")                                                            | 1            | 4        |
| 1      | В    | 1139867-NLA | Kit, Battery Support Bracket Assembly - For Elevate<br>"Option" System w/ 22NF Batteries            | 1            | 1        |
| 4      |      |             | Bracket, Battery Support, Black                                                                     | 1            | 1        |
| 5      |      |             | Screw, Hex Head w/ Patch (1/4-20 x 1/2")                                                            | 1            | 4        |

NOTE: A - Includes items 2 thru 4.

B - Includes items 4 and 5.

C - Used for ADJASBA Non-Powered Seating and PTO Plus Powered Searing for 22NF Batteries

D - Used for ADJASBA Non-Powered Seating and PTO Plus Powered Searing for GP24 Batteries