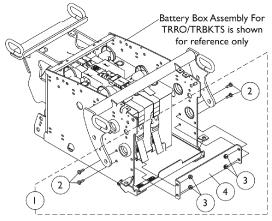

## **Battery Support Bracket Assembly**For TRBKTS Option

Battery Support Bracket Assembly For ADJASBA Non-Powered Seating and PTO Plus Powered Seating

Battery Support Bracket Assembly For ADJASBA Non-Powered Seating and PTO Plus Powered Seating

## Battery Support Bracket Assembly For TRBKTS Option

| Item   |      |             |                                                                                                     | Quantity Per |          |
|--------|------|-------------|-----------------------------------------------------------------------------------------------------|--------------|----------|
| Number | Note | Part Number | Description                                                                                         | Package      | Assembly |
| 1      | A,C  | 1139537-NLA | NLA - Kit, Battery Support Bracket Assembly - For 22NF Batteries                                    | 1            | 1        |
| 2      |      |             | Screw, Hex Head w/ Patch (1/4-20 x 1/2")                                                            | 1            | 4        |
| 3      |      |             | Locknut (1/4-20)                                                                                    | 1            | 4        |
| 4      |      |             | Bracket, Battery Support, Black                                                                     | 1            | 1 1      |
| 1      | A,D  | 1139538-NLA | NLA - Kit, Battery Support Bracket Assembly - For GP24 Batteries                                    | 1            | 1        |
| 2      |      |             | Screw, Hex Head w/ Patch (1/4-20 x 1/2")                                                            | 1            | 4        |
| 3      |      |             | Locknut (1/4-20)                                                                                    | 1            | 4        |
| 4      |      |             | Bracket, Battery Support, Black                                                                     | 1            | 1        |
| 1      | В    | 1139539-NLA | NLA - Kit, Battery Support Bracket Assembly - For Invisible Super Low Tilt System w/ 22NF Batteries | 1            | 1        |
| 4      |      |             | Bracket, Battery Support, Black                                                                     | 1            | 1 1      |
| 5      |      |             | Screw, Hex Head w/ Patch (1/4-20 x 1/2")                                                            | 1            | 4        |
| 1      | Α    | 1139540-NLA | Kit, Battery Support Bracket Assembly - For Vent<br>"Ready" System w/ 22NF Batteries                | 1            | 1        |
| 2      |      |             | Screw, Hex Head w/ Patch (1/4-20 x 5/8")                                                            | 1            | 4        |
| 3      |      |             | Locknut (1/4-20)                                                                                    | 1            | 4        |
| 4      |      |             | Bracket, Battery Support, Black                                                                     | 1            | 1 1      |
| 1      | В    | 1139541-NLA | NLA - Kit, Battery Support Bracket Assembly - For Vent "Option" System w/ 22NF Batteries            | 1            | 1        |
| 4      |      |             | Bracket, Battery Support, Black                                                                     | 1            | 1        |
| 5      |      |             | Screw, Hex Head w/ Patch (1/4-20 x 1/2")                                                            | 1            | 4        |
| 1      | В    | 1139867-NLA | Kit, Battery Support Bracket Assembly - For Elevate<br>"Option" System w/ 22NF Batteries            | 1            | 1        |
| 4      |      |             | Bracket, Battery Support, Black                                                                     | 1            | 1        |
| 5      |      |             | Screw, Hex Head w/ Patch (1/4-20 x 1/2")                                                            | 1            | 4        |

NOTE: A - Includes items 2 thru 4.

B - Includes items 4 and 5.

C - Used for ADJASBA Non-Powered Seating and PTO Plus Powered Searing for 22NF Batteries

D - Used for ADJASBA Non-Powered Seating and PTO Plus Powered Searing for GP24 Batteries