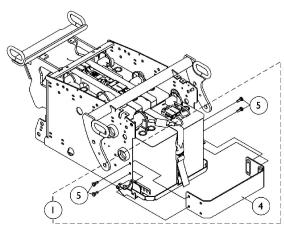

Battery Support Bracket Assembly For Vent "Ready" System with 22NF Batteries

Battery Support Bracket Assembly For Vent "Option" System with 22NF Batteries

Battery Support Bracket Assembly For Elevate "Option" System with 22NF Batteries

## Battery Support Bracket Assembly For TRBKTS Option

| Item    |            |             |                                                                                                     | Quantity Per |          |
|---------|------------|-------------|-----------------------------------------------------------------------------------------------------|--------------|----------|
| Number  | Note       | Part Number | Description                                                                                         | Package      | Assembly |
| 1       | Α          | 1139537-NLA | NLA - Kit, Battery Support Bracket Assembly - For 22NF Batteries                                    | 1            | 1        |
| 2       |            |             | Screw, Hex Head w/ Patch (1/4-20 x 1/2")                                                            | 1            | 4        |
| 3       |            |             | Locknut (1/4-20)                                                                                    | 1            | 4        |
| 4       |            |             | Bracket, Battery Support, Black                                                                     | 1            | 1        |
| 1       | Α          | 1139538-NLA | NLA - Kit, Battery Support Bracket Assembly - For GP24 Batteries                                    | 1            | 1        |
| 2       |            |             | Screw, Hex Head w/ Patch (1/4-20 x 1/2")                                                            | 1            | 4        |
| 3       |            |             | Locknut (1/4-20)                                                                                    | 1            | 4        |
| 4       |            |             | Bracket, Battery Support, Black                                                                     | 1            | 1        |
| 1       | В          | 1139539-NLA | NLA - Kit, Battery Support Bracket Assembly - For Invisible Super Low Tilt System w/ 22NF Batteries | 1            | 1        |
| 4       |            |             | Bracket, Battery Support, Black                                                                     | 1            | 1        |
| 5       |            |             | Screw, Hex Head w/ Patch (1/4-20 x 1/2")                                                            | 1            | 4        |
| 1       | А          | 1139540-NLA | Kit, Battery Support Bracket Assembly - For Vent<br>"Ready" System w/ 22NF Batteries                | 1            | 1        |
| 2       |            |             | Screw, Hex Head w/ Patch (1/4-20 x 5/8")                                                            | 1            | 4        |
| 3       |            |             | Locknut (1/4-20)                                                                                    | 1            | 4        |
| 4       |            |             | Bracket, Battery Support, Black                                                                     | 1            | 1        |
| 1       | В          | 1139541-NLA | NLA - Kit, Battery Support Bracket Assembly - For Vent "Option" System w/ 22NF Batteries            | 1            | 1        |
| 4       |            |             | Bracket, Battery Support, Black                                                                     | 1            | 1        |
| 5       |            |             | Screw, Hex Head w/ Patch (1/4-20 x 1/2")                                                            | 1            | 4        |
| 1       | В          | 1139867-NLA | Kit, Battery Support Bracket Assembly - For Elevate<br>"Option" System w/ 22NF Batteries            | 1            | 1        |
| 4       |            |             | Bracket, Battery Support, Black                                                                     | 1            | 1        |
| 5       |            |             | Screw, Hex Head w/ Patch (1/4-20 x 1/2")                                                            | 1            | 4        |
| NOTE: A | - Includes | items 2-4   |                                                                                                     | •            | •        |

B - Includes items 4 and 5