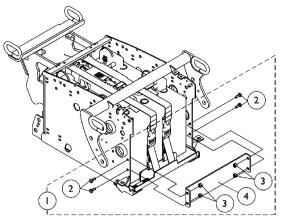

## Battery Support Bracket Assembly For TRBKTS Option

Battery Support Bracket Assembly For 22NF Batteries

Battery Support Bracket Assembly For GP24 Batteries

Battery Support Bracket Assembly
For Invisible Super Low Tilt System with 22NF Batteries

## Battery Support Bracket Assembly For TRBKTS Option

| Item    |            |             |                                                                                                     | Quantity Per |          |
|---------|------------|-------------|-----------------------------------------------------------------------------------------------------|--------------|----------|
| Number  | Note       | Part Number | Description                                                                                         | Package      | Assembly |
| 1       | Α          | 1139537-NLA | NLA - Kit, Battery Support Bracket Assembly - For 22NF Batteries                                    | 1            | 1        |
| 2       |            |             | Screw, Hex Head w/ Patch (1/4-20 x 1/2")                                                            | 1            | 4        |
| 3       |            |             | Locknut (1/4-20)                                                                                    | 1            | 4        |
| 4       |            |             | Bracket, Battery Support, Black                                                                     | 1            | 1        |
| 1       | Α          | 1139538-NLA | NLA - Kit, Battery Support Bracket Assembly - For GP24 Batteries                                    | 1            | 1        |
| 2       |            |             | Screw, Hex Head w/ Patch (1/4-20 x 1/2")                                                            | 1            | 4        |
| 3       |            |             | Locknut (1/4-20)                                                                                    | 1            | 4        |
| 4       |            |             | Bracket, Battery Support, Black                                                                     | 1            | 1        |
| 1       | В          | 1139539-NLA | NLA - Kit, Battery Support Bracket Assembly - For Invisible Super Low Tilt System w/ 22NF Batteries | 1            | 1        |
| 4       |            |             | Bracket, Battery Support, Black                                                                     | 1            | 1        |
| 5       |            |             | Screw, Hex Head w/ Patch (1/4-20 x 1/2")                                                            | 1            | 4        |
| 1       | А          | 1139540-NLA | Kit, Battery Support Bracket Assembly - For Vent<br>"Ready" System w/ 22NF Batteries                | 1            | 1        |
| 2       |            |             | Screw, Hex Head w/ Patch (1/4-20 x 5/8")                                                            | 1            | 4        |
| 3       |            |             | Locknut (1/4-20)                                                                                    | 1            | 4        |
| 4       |            |             | Bracket, Battery Support, Black                                                                     | 1            | 1        |
| 1       | В          | 1139541-NLA | NLA - Kit, Battery Support Bracket Assembly - For Vent "Option" System w/ 22NF Batteries            | 1            | 1        |
| 4       |            |             | Bracket, Battery Support, Black                                                                     | 1            | 1        |
| 5       |            |             | Screw, Hex Head w/ Patch (1/4-20 x 1/2")                                                            | 1            | 4        |
| 1       | В          | 1139867-NLA | Kit, Battery Support Bracket Assembly - For Elevate<br>"Option" System w/ 22NF Batteries            | 1            | 1        |
| 4       |            |             | Bracket, Battery Support, Black                                                                     | 1            | 1        |
| 5       |            |             | Screw, Hex Head w/ Patch (1/4-20 x 1/2")                                                            | 1            | 4        |
| NOTE: A | - Includes | items 2-4   |                                                                                                     | •            | •        |