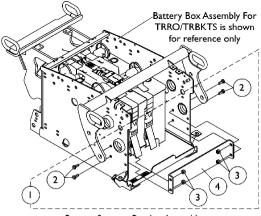

## Battery Support Bracket Assembly For TRBKTS Option

Battery Support Bracket Assembly For 22NF Batteries

Battery Support Bracket Assembly For GP24 Batteries

Battery Support Bracket Assembly
For Invisible Super Low Tilt System with 22NF Batteries

## Battery Support Bracket Assembly For TRBKTS Option

| Item    |            |             |                                                                                                     | Quantity Per |          |
|---------|------------|-------------|-----------------------------------------------------------------------------------------------------|--------------|----------|
| Number  | Note       | Part Number | Description                                                                                         | Package      | Assembly |
| 1       | Α          | 1139537-NLA | NLA - Kit, Battery Support Bracket Assembly - For 22NF Batteries                                    | 1            | 1        |
| 2       |            |             | Screw, Hex Head w/ Patch (1/4-20 x 1/2")                                                            | 1            | 4        |
| 3       |            |             | Locknut (1/4-20)                                                                                    | 1            | 4        |
| 4       |            |             | Bracket, Battery Support, Black                                                                     | 1            | 1        |
| 1       | Α          | 1139538-NLA | NLA - Kit, Battery Support Bracket Assembly - For GP24 Batteries                                    | 1            | 1        |
| 2       |            |             | Screw, Hex Head w/ Patch (1/4-20 x 1/2")                                                            | 1            | 4        |
| 3       |            |             | Locknut (1/4-20)                                                                                    | 1            | 4        |
| 4       |            |             | Bracket, Battery Support, Black                                                                     | 1            | 1        |
| 1       | В          | 1139539-NLA | NLA - Kit, Battery Support Bracket Assembly - For Invisible Super Low Tilt System w/ 22NF Batteries | 1            | 1        |
| 4       |            |             | Bracket, Battery Support, Black                                                                     | 1            | 1        |
| 5       |            |             | Screw, Hex Head w/ Patch (1/4-20 x 1/2")                                                            | 1            | 4        |
| 1       | А          | 1139540-NLA | Kit, Battery Support Bracket Assembly - For Vent<br>"Ready" System w/ 22NF Batteries                | 1            | 1        |
| 2       |            |             | Screw, Hex Head w/ Patch (1/4-20 x 5/8")                                                            | 1            | 4        |
| 3       |            |             | Locknut (1/4-20)                                                                                    | 1            | 4        |
| 4       |            |             | Bracket, Battery Support, Black                                                                     | 1            | 1        |
| 1       | В          | 1139541-NLA | NLA - Kit, Battery Support Bracket Assembly - For Vent "Option" System w/ 22NF Batteries            | 1            | 1        |
| 4       |            |             | Bracket, Battery Support, Black                                                                     | 1            | 1        |
| 5       |            |             | Screw, Hex Head w/ Patch (1/4-20 x 1/2")                                                            | 1            | 4        |
| 1       | В          | 1139867-NLA | Kit, Battery Support Bracket Assembly - For Elevate<br>"Option" System w/ 22NF Batteries            | 1            | 1        |
| 4       |            |             | Bracket, Battery Support, Black                                                                     | 1            | 1        |
| 5       |            |             | Screw, Hex Head w/ Patch (1/4-20 x 1/2")                                                            | 1            | 4        |
| NOTE: A | - Includes | items 2-4   |                                                                                                     | •            | •        |