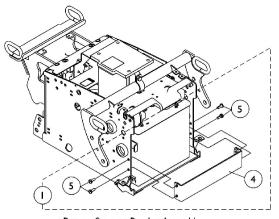

Battery Support Bracket Assembly For Vent "Ready" System with 22NF Batteries

Battery Support Bracket Assembly For Vent "Option" System with 22NF Batteries

Battery Support Bracket Assembly For Elevate "Option" System with 22NF Batteries

## Battery Support Bracket Assembly For TRBKTS Option

| Item    |            |             |                                                                                                     | Quantity Per |          |
|---------|------------|-------------|-----------------------------------------------------------------------------------------------------|--------------|----------|
| Number  | Note       | Part Number | Description                                                                                         | Package      | Assembly |
| 1       | Α          | 1139537-NLA | NLA - Kit, Battery Support Bracket Assembly - For 22NF Batteries                                    | 1            | 1        |
| 2       |            |             | Screw, Hex Head w/ Patch (1/4-20 x 1/2")                                                            | 1            | 4        |
| 3       |            |             | Locknut (1/4-20)                                                                                    | 1            | 4        |
| 4       |            |             | Bracket, Battery Support, Black                                                                     | 1            | 1        |
| 1       | Α          | 1139538-NLA | NLA - Kit, Battery Support Bracket Assembly - For GP24 Batteries                                    | 1            | 1        |
| 2       |            |             | Screw, Hex Head w/ Patch (1/4-20 x 1/2")                                                            | 1            | 4        |
| 3       |            |             | Locknut (1/4-20)                                                                                    | 1            | 4        |
| 4       |            |             | Bracket, Battery Support, Black                                                                     | 1            | 1        |
| 1       | В          | 1139539-NLA | NLA - Kit, Battery Support Bracket Assembly - For Invisible Super Low Tilt System w/ 22NF Batteries | 1            | 1        |
| 4       |            |             | Bracket, Battery Support, Black                                                                     | 1            | 1        |
| 5       |            |             | Screw, Hex Head w/ Patch (1/4-20 x 1/2")                                                            | 1            | 4        |
| 1       | А          | 1139540-NLA | Kit, Battery Support Bracket Assembly - For Vent<br>"Ready" System w/ 22NF Batteries                | 1            | 1        |
| 2       |            |             | Screw, Hex Head w/ Patch (1/4-20 x 5/8")                                                            | 1            | 4        |
| 3       |            |             | Locknut (1/4-20)                                                                                    | 1            | 4        |
| 4       |            |             | Bracket, Battery Support, Black                                                                     | 1            | 1        |
| 1       | В          | 1139541-NLA | NLA - Kit, Battery Support Bracket Assembly - For Vent "Option" System w/ 22NF Batteries            | 1            | 1        |
| 4       |            |             | Bracket, Battery Support, Black                                                                     | 1            | 1        |
| 5       |            |             | Screw, Hex Head w/ Patch (1/4-20 x 1/2")                                                            | 1            | 4        |
| 1       | В          | 1139867-NLA | Kit, Battery Support Bracket Assembly - For Elevate<br>"Option" System w/ 22NF Batteries            | 1            | 1        |
| 4       |            |             | Bracket, Battery Support, Black                                                                     | 1            | 1        |
| 5       |            |             | Screw, Hex Head w/ Patch (1/4-20 x 1/2")                                                            | 1            | 4        |
| NOTE: A | - Includes | items 2-4   |                                                                                                     | •            | •        |

B - Includes items 4 and 5