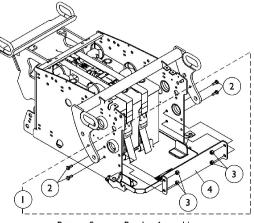

## Battery Support Bracket Assembly For TRBKTS Option

Battery Support Bracket Assembly For 22NF Batteries

Battery Support Bracket Assembly For GP24 Batteries

Battery Support Bracket Assembly
For Invisible Super Low Tilt System with 22NF Batteries

## Battery Support Bracket Assembly For TRBKTS Option

| Item    |            |             |                                                                                                     | Quantity Per |          |
|---------|------------|-------------|-----------------------------------------------------------------------------------------------------|--------------|----------|
| Number  | Note       | Part Number | Description                                                                                         | Package      | Assembly |
| 1       | Α          | 1139537-NLA | NLA - Kit, Battery Support Bracket Assembly - For 22NF Batteries                                    | 1            | 1        |
| 2       |            |             | Screw, Hex Head w/ Patch (1/4-20 x 1/2")                                                            | 1            | 4        |
| 3       |            |             | Locknut (1/4-20)                                                                                    | 1            | 4        |
| 4       |            |             | Bracket, Battery Support, Black                                                                     | 1            | 1        |
| 1       | Α          | 1139538-NLA | NLA - Kit, Battery Support Bracket Assembly - For GP24 Batteries                                    | 1            | 1        |
| 2       |            |             | Screw, Hex Head w/ Patch (1/4-20 x 1/2")                                                            | 1            | 4        |
| 3       |            |             | Locknut (1/4-20)                                                                                    | 1            | 4        |
| 4       |            |             | Bracket, Battery Support, Black                                                                     | 1            | 1        |
| 1       | В          | 1139539-NLA | NLA - Kit, Battery Support Bracket Assembly - For Invisible Super Low Tilt System w/ 22NF Batteries | 1            | 1        |
| 4       |            |             | Bracket, Battery Support, Black                                                                     | 1            | 1        |
| 5       |            |             | Screw, Hex Head w/ Patch (1/4-20 x 1/2")                                                            | 1            | 4        |
| 1       | А          | 1139540-NLA | Kit, Battery Support Bracket Assembly - For Vent<br>"Ready" System w/ 22NF Batteries                | 1            | 1        |
| 2       |            |             | Screw, Hex Head w/ Patch (1/4-20 x 5/8")                                                            | 1            | 4        |
| 3       |            |             | Locknut (1/4-20)                                                                                    | 1            | 4        |
| 4       |            |             | Bracket, Battery Support, Black                                                                     | 1            | 1        |
| 1       | В          | 1139541-NLA | NLA - Kit, Battery Support Bracket Assembly - For Vent "Option" System w/ 22NF Batteries            | 1            | 1        |
| 4       |            |             | Bracket, Battery Support, Black                                                                     | 1            | 1        |
| 5       |            |             | Screw, Hex Head w/ Patch (1/4-20 x 1/2")                                                            | 1            | 4        |
| 1       | В          | 1139867-NLA | Kit, Battery Support Bracket Assembly - For Elevate<br>"Option" System w/ 22NF Batteries            | 1            | 1        |
| 4       |            |             | Bracket, Battery Support, Black                                                                     | 1            | 1        |
| 5       |            |             | Screw, Hex Head w/ Patch (1/4-20 x 1/2")                                                            | 1            | 4        |
| NOTE: A | - Includes | items 2-4   |                                                                                                     | •            | •        |