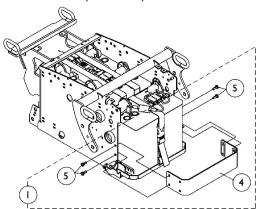

## Battery Support Bracket Assembly For TRBKTS Option

Battery Support Bracket Assembly For 22NF Batteries

Battery Support Bracket Assembly For GP24 Batteries

Battery Support Bracket Assembly
For Invisible Super Low Tilt System with 22NF Batteries

## Battery Support Bracket Assembly For TRBKTS Option

| Item    |            |             |                                                                                                     | Quantity Per |          |
|---------|------------|-------------|-----------------------------------------------------------------------------------------------------|--------------|----------|
| Number  | Note       | Part Number | Description                                                                                         | Package      | Assembly |
| 1       | Α          | 1139537-NLA | NLA - Kit, Battery Support Bracket Assembly - For 22NF Batteries                                    | 1            | 1        |
| 2       |            |             | Screw, Hex Head w/ Patch (1/4-20 x 1/2")                                                            | 1            | 4        |
| 3       |            |             | Locknut (1/4-20)                                                                                    | 1            | 4        |
| 4       |            |             | Bracket, Battery Support, Black                                                                     | 1            | 1        |
| 1       | Α          | 1139538-NLA | NLA - Kit, Battery Support Bracket Assembly - For GP24 Batteries                                    | 1            | 1        |
| 2       |            |             | Screw, Hex Head w/ Patch (1/4-20 x 1/2")                                                            | 1            | 4        |
| 3       |            |             | Locknut (1/4-20)                                                                                    | 1            | 4        |
| 4       |            |             | Bracket, Battery Support, Black                                                                     | 1            | 1        |
| 1       | В          | 1139539-NLA | NLA - Kit, Battery Support Bracket Assembly - For Invisible Super Low Tilt System w/ 22NF Batteries | 1            | 1        |
| 4       |            |             | Bracket, Battery Support, Black                                                                     | 1            | 1        |
| 5       |            |             | Screw, Hex Head w/ Patch (1/4-20 x 1/2")                                                            | 1            | 4        |
| 1       | А          | 1139540-NLA | Kit, Battery Support Bracket Assembly - For Vent<br>"Ready" System w/ 22NF Batteries                | 1            | 1        |
| 2       |            |             | Screw, Hex Head w/ Patch (1/4-20 x 5/8")                                                            | 1            | 4        |
| 3       |            |             | Locknut (1/4-20)                                                                                    | 1            | 4        |
| 4       |            |             | Bracket, Battery Support, Black                                                                     | 1            | 1        |
| 1       | В          | 1139541-NLA | NLA - Kit, Battery Support Bracket Assembly - For Vent "Option" System w/ 22NF Batteries            | 1            | 1        |
| 4       |            |             | Bracket, Battery Support, Black                                                                     | 1            | 1        |
| 5       |            |             | Screw, Hex Head w/ Patch (1/4-20 x 1/2")                                                            | 1            | 4        |
| 1       | В          | 1139867-NLA | Kit, Battery Support Bracket Assembly - For Elevate<br>"Option" System w/ 22NF Batteries            | 1            | 1        |
| 4       |            |             | Bracket, Battery Support, Black                                                                     | 1            | 1        |
| 5       |            |             | Screw, Hex Head w/ Patch (1/4-20 x 1/2")                                                            | 1            | 4        |
| NOTE: A | - Includes | items 2-4   |                                                                                                     | •            | •        |