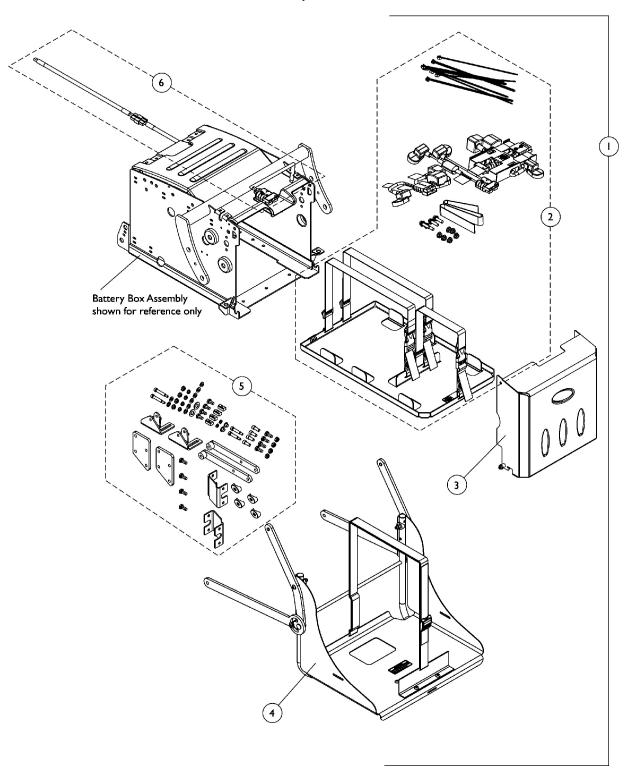

## Vent Tray Kit For Extruded & Round Back Canes 16"-22" Wide Seating Systems

A Battery Support Bracket Assembly for Vent must be ordered when a chair is equipped with a TRBKTS option

## Vent Tray Kit For Extruded & Round Back Canes 16"-22" Wide Seating Systems

A Battery Support Bracket Assembly for Vent must be ordered when a chair is equipped with a TRBKTS

option

| ltem<br>Number | Note        | Part Number |                                                             | Quantity Per |          |
|----------------|-------------|-------------|-------------------------------------------------------------|--------------|----------|
|                |             |             | Description                                                 | Package      | Assembly |
| 1              | A,B,C,<br>D | 1123841     | Kit, Vent Tray Assembly For 16"-22" Wide Systems            | 1            | 1        |
| 2              |             |             | Battery Wire Harness with Terminal Hardware, 22NF - Rear    | 1            | 1        |
| 2              |             |             | Battery Wire Harness with Terminal Hardware, 22NF - Front   | 1            | 1        |
| 2              |             |             | Harness, Battery Wire with Terminal Hardware, 22NF Vent     | 1            | 1        |
| 2              |             |             | NLA - Battery Tray Assembly, TDX 22NF For Vent              | 1            | 1        |
| 3              |             |             | NLA - Label, 22NF Terminal Configuration Warning            | 1            | 1        |
| 3              |             |             | NLA - Label, 3 Battery Configuration Warning                | 1            | 1        |
| 3              |             |             | NLA - Decal, Blank Logo                                     | 1            | 1        |
| 3              |             |             | NLA - Decal, Invacare Medallion - Large                     | 1            | 1        |
| 3              |             |             | Locknut (1/4-20)                                            | 1            | 2        |
| 3              |             |             | NLA - Sleeve, Door Pivot                                    | 1            | 2        |
| 4              |             |             | NLA - Tray, Vent                                            | 1            | 1        |
| 4              |             |             | NLA - Strap and Buckle Assembly                             | 1            | 1        |
| 4              |             |             | NLA - Vent Tray Linkage Assembly - Right                    | 1            | 1        |
| 4              |             |             | NLA - Tube, Vent Tray Support, Black                        | 1            | 1        |
| •              |             |             |                                                             |              |          |
| 4              |             |             | Nut, Hex with Nylon Cap (1/4-20)                            |              | 2        |
| 4              |             |             | Spacer, Coved (1/4 x 3/4 x 11/32")                          |              | 4        |
| 4              |             |             | NLA - Plug, Slide Tube                                      |              | 2        |
| 4              |             |             | NLA - Vent Tray Linkage Assembly - Left                     |              | 1        |
| 4              |             |             | NLA - Spacer                                                | 1            | 2        |
| 4              |             |             | NLA - Lockwasher, Split (5/16")                             | 1            | 2        |
| 4              |             |             | NLA - Spacer, Vent                                          | 1            | 2        |
| 4              |             |             | Lockwasher, Split (1/4")                                    | 1            | 2        |
| 4              |             |             | Screw, Socket Button Head (1/4-20 x 1-5/8")                 | 1            | 2        |
| 4              |             |             | NLA - Screw, Socket Button Head (#10-32 x 1/2")             | 1            | 2        |
| 4              |             |             | Washer, Flat (3/16 x 5/8 x 1/16")                           | 1            | 2        |
| 4              |             |             | Bushing, Flange                                             | 1            | 2        |
| 4              |             |             | Locknut (1/4-20)                                            | 1            | 4        |
| 4              |             |             | NLA - Screw, Socket Button Head (1/4-20 x 1-1/4")           | 1            | 2        |
| 4              |             |             | NLA - Screw, Socket Button Head (1/4-20 x 1/2")             | 1            | 4        |
| 4              |             |             | NLA - Bracket, Vent Tray, Black                             | 1            | 1        |
| 4              |             |             | NLA - Decal, Warning, Approved Charger and<br>Harness       | 1            | 1        |
| 5              |             |             | NLA - Bracket, Upper Link, Black                            | 1            | 2        |
| 5              |             |             | T-Nut (1/4-20)                                              | 1            | 4        |
| 5              |             |             | NLA - Locknut (#10-24)                                      | 1            | 4        |
| 5              |             |             | NLA - Washer, Steel (7/8 x 3/8 x 1/16")                     | 1            | 2        |
|                |             |             |                                                             | I<br>  1     | 4        |
| 5              |             |             | Screw, Hex Head w/ Patch (1/4-20 x 1/2")                    |              |          |
| 5              |             |             | Washer (1/4 x 1/2 x 1/16")                                  |              | 6        |
| 5              |             |             | NLA - Screw, Shoulder Hex Socket Head (1/4 x 1",<br>#10-24) | 1            | 2        |

## Vent Tray Kit For Extruded & Round Back Canes 16"-22" Wide Seating Systems

A Battery Support Bracket Assembly for Vent must be ordered when a chair is equipped with a TRBKTS

option

| ltem        |                                                                       |                                                                                                                                                     |                                                                                                                                                                                                                                                                                                                                                                                                                                                           | Quantity Per                                                          |                                      |
|-------------|-----------------------------------------------------------------------|-----------------------------------------------------------------------------------------------------------------------------------------------------|-----------------------------------------------------------------------------------------------------------------------------------------------------------------------------------------------------------------------------------------------------------------------------------------------------------------------------------------------------------------------------------------------------------------------------------------------------------|-----------------------------------------------------------------------|--------------------------------------|
| Number      | Note                                                                  | Part Number                                                                                                                                         | Description                                                                                                                                                                                                                                                                                                                                                                                                                                               | Package                                                               | Assembly                             |
| 5           |                                                                       |                                                                                                                                                     | Screw, Hex Head w/ Patch (1/4-20 x 1/2")                                                                                                                                                                                                                                                                                                                                                                                                                  | 1                                                                     | 4                                    |
| 5           |                                                                       |                                                                                                                                                     | NLA - Bracket, Seat Vent, Black (20 - 22" W)                                                                                                                                                                                                                                                                                                                                                                                                              | 1                                                                     | 2                                    |
| 5           |                                                                       |                                                                                                                                                     | Locknut (1/4-20)                                                                                                                                                                                                                                                                                                                                                                                                                                          | 1                                                                     | 4                                    |
| 5           |                                                                       |                                                                                                                                                     | Washer, Nylon (3/8 x 3/4 x 1/16")                                                                                                                                                                                                                                                                                                                                                                                                                         | 1                                                                     | 2                                    |
| 5           |                                                                       |                                                                                                                                                     | NLA - Bracket, Vent Tray Attachment, Black                                                                                                                                                                                                                                                                                                                                                                                                                | 1                                                                     | 2                                    |
| 5           |                                                                       |                                                                                                                                                     | Screw, Shoulder Hex Socket (1/4 x 1-1/4", #10-24)                                                                                                                                                                                                                                                                                                                                                                                                         | 1                                                                     | 2                                    |
| 5           |                                                                       |                                                                                                                                                     | Locknut (1/4-20)                                                                                                                                                                                                                                                                                                                                                                                                                                          | 1                                                                     | 4                                    |
| 5           |                                                                       |                                                                                                                                                     | NLA - Screw, Socket Head (1/4-20 x 5/8")                                                                                                                                                                                                                                                                                                                                                                                                                  | 1                                                                     | 4                                    |
| 5           |                                                                       |                                                                                                                                                     | Lockwasher, Split (1/4")                                                                                                                                                                                                                                                                                                                                                                                                                                  | 1                                                                     | 2                                    |
| 5           |                                                                       |                                                                                                                                                     | NLA - Bushing, Flanged                                                                                                                                                                                                                                                                                                                                                                                                                                    | 1                                                                     | 2                                    |
| 5           |                                                                       |                                                                                                                                                     | Screw, Hex Head w/ Patch (1/4-20 x 5/8")                                                                                                                                                                                                                                                                                                                                                                                                                  | 1                                                                     | 4                                    |
| 5           |                                                                       |                                                                                                                                                     | NLA - Bracket, Vent-Connect Upper, Black - Right                                                                                                                                                                                                                                                                                                                                                                                                          | 1                                                                     | 1                                    |
| 5           |                                                                       |                                                                                                                                                     | Bracket, Vent-Connect Upper, Black - Left                                                                                                                                                                                                                                                                                                                                                                                                                 | 1                                                                     | 1                                    |
| 5           |                                                                       |                                                                                                                                                     | NLA - Spacer, Coved (5/16 x 29/32 x 7/16")                                                                                                                                                                                                                                                                                                                                                                                                                | 1                                                                     | 4                                    |
| 6           |                                                                       |                                                                                                                                                     | Harness, Vent Battery                                                                                                                                                                                                                                                                                                                                                                                                                                     | 1                                                                     | 1                                    |
| 6           |                                                                       |                                                                                                                                                     | NLA - Harness, Vent Battery Extension                                                                                                                                                                                                                                                                                                                                                                                                                     | 1                                                                     | 1                                    |
| 6           |                                                                       |                                                                                                                                                     | Harness, Vent Battery Extension, TRBKTS Option                                                                                                                                                                                                                                                                                                                                                                                                            | 1                                                                     | 1                                    |
| 6           |                                                                       |                                                                                                                                                     | Screw, Phillips Pan Head (#8-16 x 5/8")                                                                                                                                                                                                                                                                                                                                                                                                                   | 1                                                                     | 2                                    |
| 6           |                                                                       |                                                                                                                                                     | Tie Wrap (5-5/8" L)                                                                                                                                                                                                                                                                                                                                                                                                                                       | 1                                                                     | 4                                    |
|             |                                                                       |                                                                                                                                                     | NLA - Instruction Sheet, Vent Tray Assembly For<br>16"-22" Wide Systems with Extruded Back Canes<br>Installation                                                                                                                                                                                                                                                                                                                                          | 1                                                                     | 1                                    |
|             |                                                                       |                                                                                                                                                     | NLA - Spring, Dark Yellow, EXTRA Heavy Duty                                                                                                                                                                                                                                                                                                                                                                                                               | 1                                                                     | 2                                    |
|             | E                                                                     | 1139541-NLA                                                                                                                                         | NLA - Kit, Battery Support Bracket Assembly - For<br>Vent "Option" System w/ 22NF Batteries                                                                                                                                                                                                                                                                                                                                                               | 1                                                                     | 1                                    |
|             |                                                                       |                                                                                                                                                     | Screw, Hex Head w/ Patch (1/4-20 x 1/2")                                                                                                                                                                                                                                                                                                                                                                                                                  | 1                                                                     | 4                                    |
|             |                                                                       |                                                                                                                                                     | Bracket, Battery Support, Black                                                                                                                                                                                                                                                                                                                                                                                                                           | 1                                                                     | 1                                    |
| B<br>C<br>D | Harness<br>- To view<br>- To view<br>Round E<br>- Part Nu<br>under "F | es For Vent Tray (3) 2<br>location of individual of<br>location of individual of<br>Back Canes"<br>mber 1123840 is no lo<br>Product Literature Sear | components for items 2, 3 and 6, see page titled "Battery Tray Assen<br>2NF Batteries"<br>components for item 4, see page titled "Vent Tray Assembly without<br>components for item 5, see pages titled "Vent Tray Mounting Hardwa<br>nger available from the Invacare Service Parts Department. Refer to<br>ch". Enter the part number in the "Keywords" field and download a fi<br>f individual components, see page titled "Battery Support Bracket As | Mounting Hard<br>are For Extrude<br>the Invacare V<br>ree PDF version | ware"<br>ed or<br>Website<br>n copy. |