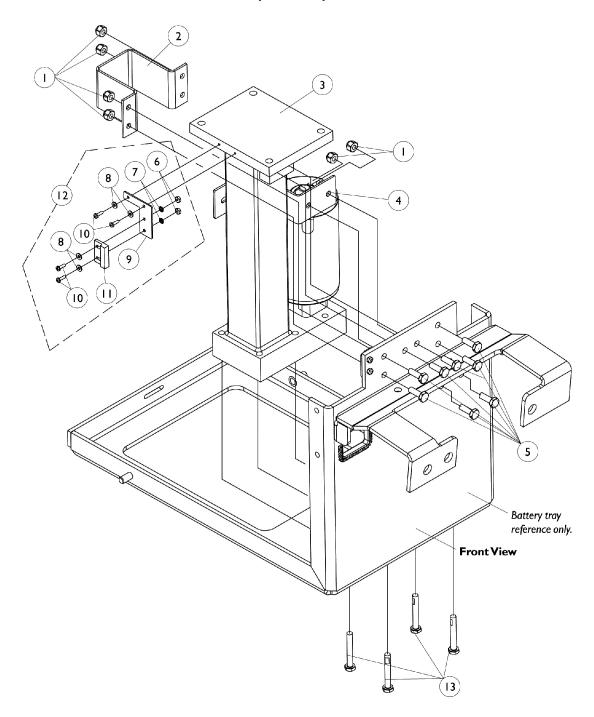

| Item   |      |             |                                                     | Quantity Per |          |
|--------|------|-------------|-----------------------------------------------------|--------------|----------|
| Number | Note | Part Number | Description                                         | Package      | Assembly |
| 1      |      | 1025736     | Locknut (1/4-20)                                    | 1            | 6        |
| 2      |      | 1108436-NLA | NLA - Bracket, Actuator Support, Black              | 1            | 1        |
| 3      |      | 1109334-NLA | NLA - Actuator Motor Assembly, Elevate              | 1            | 1        |
| 4      |      | 1108435-NLA | NLA - Bracket, Battery Strap, Black                 | 1            | 1        |
| 5      |      | 1025708-NLA | NLA - Bolt, Hex Head Cap (1/4-20 x 3/4")            | 1            | 8        |
| 6      |      | 1005889     | NLA - Locknut (#4-40)                               | 1            | 2        |
| 7      |      | 1008525-NLA | NLA - Washer, Internal Tooth Lock (#4-40)           | 1            | 2        |
| 8      |      | 1011011-NLA | NLA - Washer, Plain (1/8 x 5/16 x 1/32")            | 1            | 4        |
| 9      |      | 1106518-NLA | NLA - Bracket, Actuator Switch Sensor, Black        | 1            | 1        |
| 10     |      | 1027704-NLA | NLA - Screw, Phillips Pan Head (#4-40 x 3/8")       | 1            | 4        |
| 11     | В    | 1024001     | Sensor, Actuator Switch                             | 1            | 1        |
| 12     | Α    | 1108773-NLA | NLA - Hardware, Actuator Switch Sensor and Mounting | 1            | 1        |
| 13     |      | 1088898-NLA | NLA - Screw, Hex Head w/ Patch (1/4-20 x 1-3/4")    | 1            | 4        |

NOTE: A - Includes items 6-11

B - The Proximity Sensor that mates up with item 11 can be found under the page titled "Battery Tray, Proximity Sensor and Hardware For Power Elevating Seat".