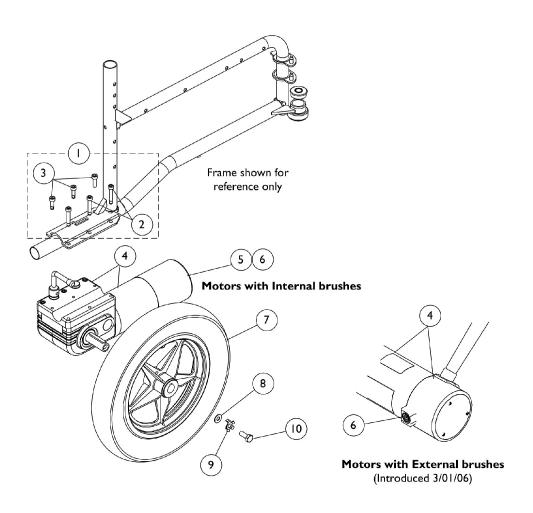

## Motors, Drive Wheels, and Attaching Hardware

|        |      | •           |                                                                     |              |          |
|--------|------|-------------|---------------------------------------------------------------------|--------------|----------|
| Item   |      |             |                                                                     | Quantity Per |          |
| Number | Note | Part Number | Description                                                         | Package      | Assembly |
| 1      | F    | 1141284     | Kit, Motor Mounting Hardware                                        | 1            | 1        |
| 2      |      |             | NLA - Screw, Socket Head (M6 x 1 x 30mm)                            | 1            | 3        |
| 3      |      |             | Screw, Socket w/ Patch (M6 x 1 x 20mm)                              | 1            | 3        |
| 4      | D    | 1111707     | Motor/Gearbox Assembly - Right                                      | 1            | 1        |
| 4      | D    | 1111708     | Motor/Gearbox Assembly - Left                                       | 1            | 1        |
| 4      | E    | 1141282     | Motor/Gearbox Assembly - Right                                      | 1            | 1        |
| 4      | E    | 1141283     | Motor/Gearbox Assembly - Left                                       | 1            | 1        |
| 5      | D    | 1038361-NLA | NLA - Kit, Motor/Brake Covers with Screws                           | 2            | 1        |
| 6      | A,D  | 1123528-NLA | NLA - Kit, Motor Brush - Internal (Large)                           | 2            | 1        |
| 6      | B,E  | 1137265-NLA | NLA - Kit, Motor Brush w/ Cap - External (Pair)                     | 2            | 1        |
|        | С    | 1122164     | Instruction Sheet, Motor Brush Kit                                  | 1            | 1        |
| 7      | G    | 1064177     | Drive Wheel Assembly, 5 Spoke w/ Foam Fill Insert (12-1/2 x 2-1/4") | 1            | 1        |
|        |      |             | Includes: Locking Tab Washer with Instruction Sheet                 |              |          |
| 8      |      | 1079247     | Washer, Flat (21/64 x 53/64 x 7/64")                                | 1            | 1 1      |
| 9      |      | 1064179     | Kit, Locking Tab Washer w/ Instruction Sheet (Pair)                 | 2            | 1 1      |
| 10     |      | 1023260     | Screw (M8 x 1.25 x 20mm)                                            | 1            | 1 1      |

NOTE: A - For motors with internal brushes. Includes 2 ea. brushes and 1 ea. instruction sheet.

- B For motors with external brushes. Includes 2 ea. brushes, 2 ea. brush caps, and 1 ea. instruction sheet.
- C Not Shown
- D Chairs built Before 3/01/06
- E Chairs built After 2/28/06. Due to alternate suppliers, replacement motors may contain either internal or external motor brushes.
- F Includes items 2 and 3
- G Includes locking tab washer and instruction sheet.