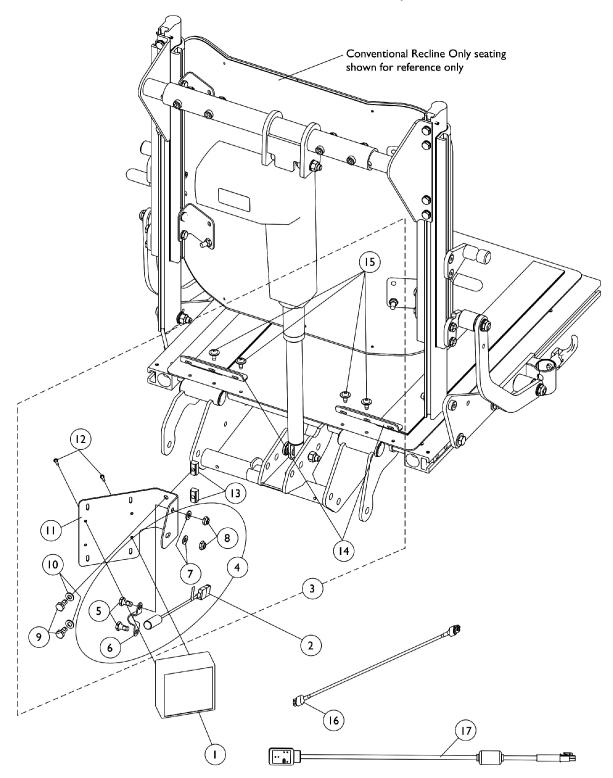

## MK5 SAC and Mounting Hardware Conventional Recline and Recline w/ BPO Option (Before 1/6/06)

As of 7/1/2009, switches are mercury free.

## MK5 SAC and Mounting Hardware Conventional Recline and Recline w/ BPO Option (Before 1/6/06)

As of 7/1/2009, switches are mercury free.

| ltem   |                        |             |                                                                                                       | Quantity Per  |          |
|--------|------------------------|-------------|-------------------------------------------------------------------------------------------------------|---------------|----------|
| Number | Note                   | Part Number | Description                                                                                           | Package       | Assembly |
| 1      | С                      | 1119458-NLA | NLA - Control, MK5 SAC                                                                                | 1             | 1        |
| 2      |                        | 1080635-NLA | NLA - Harness, Recline/Tilt Limit Mercury Free Ball<br>Switch                                         | 1             | 1        |
| 3      | А                      | 1125773-NLA | NLA - Kit, SAC/Mercury Switch Mounting Hardware<br>For Conventional Recline Only                      | 1             | 1        |
| 5      |                        |             | Screw, Hex Head w/ Patch (1/4-20 x 1/2")                                                              | 1             | 2        |
| 6      |                        |             | NLA - Bracket, Switch Mounting, Black                                                                 | 1             | 1        |
| 7      |                        |             | Washer (1/4 x 1/2 x 1/16")                                                                            | 1             | 2        |
| 8      |                        |             | Locknut (1/4-20)                                                                                      | 1             | 2        |
| 9      |                        |             | NLA - Screw, Hex Head (1/4-20 x 1-3/8")                                                               | 1             | 2        |
| 10     |                        |             | Washer (1/4 x 1/2 x 1/16")                                                                            | 1             | 2        |
| 11     |                        |             | NLA - Bracket, MK5 SAC Mounting, Black                                                                | 1             | 1        |
| 12     |                        |             | Screw, Phillips Pan Head (#4-40 x 3/8")                                                               | 1             | 2        |
| 13     |                        |             | T-Nut (1/4-20)                                                                                        | 1             | 2        |
| 14     |                        |             | NLA - Bracket, Seat Pan Wiring, Black                                                                 | 1             | 2        |
| 15     |                        |             | Screw, Phillips Pan Head Tap (#10-32 x 1/2")                                                          | 1             | 4        |
| 4      | В                      | 1125770-NLA | NLA - Kit, Switch Mounting Hardware                                                                   | 1             | 1        |
| 5      |                        |             | Screw, Hex Head w/ Patch (1/4-20 x 1/2")                                                              | 1             | 2        |
| 6      |                        |             | NLA - Bracket, Switch Mounting, Black                                                                 | 1             | 1        |
| 7      |                        |             | Washer (1/4 x 1/2 x 1/16")                                                                            | 1             | 2        |
| 8      |                        |             | Locknut (1/4-20)                                                                                      | 1             | 2        |
| 16     |                        | 1126179-NLA | NLA - Harness, Actuator Extension<br>To SAC or TRSS                                                   | 1             | 1        |
| 17     |                        | 1119418     | Cable, Auxiliary Power                                                                                | 1             | 1        |
| В      | - Includes<br>- MK5 SA |             | nd replaced with a MK5 TAC. See page titled "MK5 TAC, Shroud Cc<br>cline w/ BPO Option" After 1/05/06 | ver & Mercury |          |