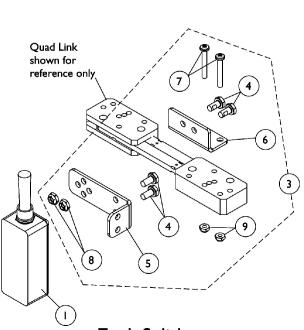

## ESC Elevating Seat Control Toggle Switch and Mounting Hardware

**Elevate Only For ASBA/ADJASBA Seating** 

Toggle Switch Joystick Tube Mounting Hardware

Toggle Switch
Quad Link Mounting Hardware
Before 10/31/05

## **Elevate Only For ASBA/ADJASBA Seating**

| Item   |      |             |                                                                                  | Quantity Per |          |
|--------|------|-------------|----------------------------------------------------------------------------------|--------------|----------|
| Number | Note | Part Number | Description                                                                      | Package      | Assembly |
| 1      | В    | 1126185-NLA | NLA - Switch, ESC Elevating Seat Control Toggle<br>For Formula ASBA/ADJASBA Seat | 1            | 1        |
| 2      | Α    | 1125722-NLA | NLA - Toggle Switch Mounting Bracket Assembly                                    | 1            | 1 1      |
| 3      | С    | 1091497-NLA | NLA - Kit, Quad Link Toggle Switch Mounting Hardware                             | 1            | 1        |
| 4      |      |             | Screw, Hex Head w/ Patch (1/4-20 x 1/2")                                         | 1            | 4        |
| 5      |      |             | NLA - Bracket, Toggle Switch Mounting, Black                                     | 1            | 1 1      |
| 6      |      |             | NLA - Bracket, Quad Link Toggle Switch Mounting, Black                           | 1            | 1        |
| 7      |      |             | Screw, Phillips Pan Head (#10-32 x 1-3/8")                                       | 1            | 2        |
| 8      |      |             | Locknut (1/4-20)                                                                 | 1            | 2        |
| 9      |      |             | Locknut (#10-32)                                                                 | 1            | 2        |
| 10     | D    | 1139684-NLA | NLA - Kit, Quad Link Toggle Switch Mounting Hardware                             | 1            | 1        |
| 11     |      |             | Locknut (#10-32)                                                                 | 1            | 2        |
| 12     |      |             | Screw, Hex Head w/ Patch (1/4-20 x 1/2")                                         | 1            | 2        |
| 13     |      |             | Bracket, Toggle Switch Mounting, Black                                           | 1            | 1        |
| 14     |      |             | Screw, Phillips Pan Head w/Patch (#10-32 x 7/8")                                 | 1            | 2        |

C - Before 10/31/05 and includes items 4-9

D - After 10/30/05 and includes items 11-14