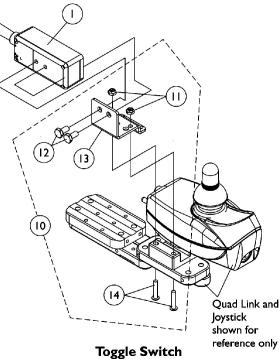

Toggle Switch
Quad Link Mounting Hardware
After 10/30/05

## **Elevate Only For ASBA/ADJASBA Seating**

| Item   |      |             |                                                                                  | Quantity Per |          |
|--------|------|-------------|----------------------------------------------------------------------------------|--------------|----------|
| Number | Note | Part Number | Description                                                                      | Package      | Assembly |
| 1      | В    | 1126185-NLA | NLA - Switch, ESC Elevating Seat Control Toggle<br>For Formula ASBA/ADJASBA Seat | 1            | 1        |
| 2      | Α    | 1125722-NLA | NLA - Toggle Switch Mounting Bracket Assembly                                    | 1            | 1 1      |
| 3      | С    | 1091497-NLA | NLA - Kit, Quad Link Toggle Switch Mounting Hardware                             | 1            | 1        |
| 4      |      |             | Screw, Hex Head w/ Patch (1/4-20 x 1/2")                                         | 1            | 4        |
| 5      |      |             | NLA - Bracket, Toggle Switch Mounting, Black                                     | 1            | 1 1      |
| 6      |      |             | NLA - Bracket, Quad Link Toggle Switch Mounting, Black                           | 1            | 1        |
| 7      |      |             | Screw, Phillips Pan Head (#10-32 x 1-3/8")                                       | 1            | 2        |
| 8      |      |             | Locknut (1/4-20)                                                                 | 1            | 2        |
| 9      |      |             | Locknut (#10-32)                                                                 | 1            | 2        |
| 10     | D    | 1139684-NLA | NLA - Kit, Quad Link Toggle Switch Mounting Hardware                             | 1            | 1        |
| 11     |      |             | Locknut (#10-32)                                                                 | 1            | 2        |
| 12     |      |             | Screw, Hex Head w/ Patch (1/4-20 x 1/2")                                         | 1            | 2        |
| 13     |      |             | Bracket, Toggle Switch Mounting, Black                                           | 1            | 1        |
| 14     |      |             | Screw, Phillips Pan Head w/Patch (#10-32 x 7/8")                                 | 1            | 2        |

C - Before 10/31/05 and includes items 4-9

D - After 10/30/05 and includes items 11-14