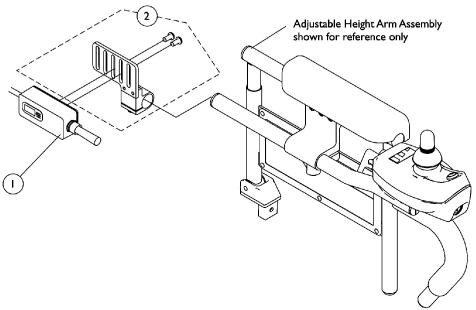

## ESC Elevating Seat Control Toggle Switch and Mounting Hardware

**Elevate Only For ASBA/ADJASBA Seating** 

Toggle Switch Joystick Tube Mounting Hardware

Toggle Switch
Quad Link Mounting Hardware
Before 10/31/05

## **Elevate Only For ASBA/ADJASBA Seating**

| Item   |      |             |                                                                                  | Quantity Per |          |
|--------|------|-------------|----------------------------------------------------------------------------------|--------------|----------|
| Number | Note | Part Number | Description                                                                      | Package      | Assembly |
| 1      | В    | 1126185-NLA | NLA - Switch, ESC Elevating Seat Control Toggle<br>For Formula ASBA/ADJASBA Seat | 1            | 1        |
| 2      | Α    | 1125722-NLA | NLA - Toggle Switch Mounting Bracket Assembly                                    | 1            | 1 1      |
| 3      | С    | 1091497-NLA | NLA - Kit, Quad Link Toggle Switch Mounting Hardware                             | 1            | 1        |
| 4      |      |             | Screw, Hex Head w/ Patch (1/4-20 x 1/2")                                         | 1            | 4        |
| 5      |      |             | NLA - Bracket, Toggle Switch Mounting, Black                                     | 1            | 1 1      |
| 6      |      |             | NLA - Bracket, Quad Link Toggle Switch Mounting, Black                           | 1            | 1        |
| 7      |      |             | Screw, Phillips Pan Head (#10-32 x 1-3/8")                                       | 1            | 2        |
| 8      |      |             | Locknut (1/4-20)                                                                 | 1            | 2        |
| 9      |      |             | Locknut (#10-32)                                                                 | 1            | 2        |
| 10     | D    | 1139684-NLA | NLA - Kit, Quad Link Toggle Switch Mounting Hardware                             | 1            | 1        |
| 11     |      |             | Locknut (#10-32)                                                                 | 1            | 2        |
| 12     |      |             | Screw, Hex Head w/ Patch (1/4-20 x 1/2")                                         | 1            | 2        |
| 13     |      |             | Bracket, Toggle Switch Mounting, Black                                           | 1            | 1        |
| 14     |      |             | Screw, Phillips Pan Head w/Patch (#10-32 x 7/8")                                 | 1            | 2        |