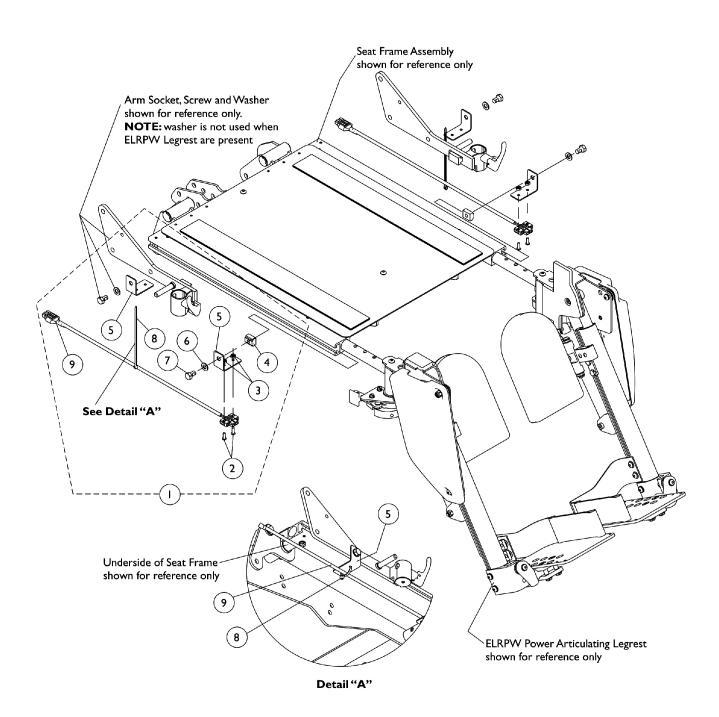

## Power Articulating Legrest ELRPW/ELRPW22 Harnesses and Hardware

## Power Articulating Legrest ELRPW/ELRPW22 Harnesses and Hardware

| Item   |      |             |                                                                                    | Quantity Per |          |
|--------|------|-------------|------------------------------------------------------------------------------------|--------------|----------|
| Number | Note | Part Number | Description                                                                        | Package      | Assembly |
| 1      | A,B  | 1125679-NLA | NLA - Kit, ELRPW Power Articulating Legrest Harnesses and Mounting Hardware (Pair) | 1            | 1        |
| 2      |      |             | NLA - Screw, Socket Head (#8-32 x 5/8")                                            | 1            | 4        |
| 3      |      |             | Locknut (#8-32)                                                                    | 1            | 4        |
| 4      |      |             | T-Nut (5/16-18)                                                                    | 1            | 2        |
| 5      |      |             | NLA - Bracket, Wire Harness, Black                                                 | 1            | 4        |
| 6      |      |             | Washer, Flat (5/16 x 5/8 x 1/16")                                                  | 1            | 2        |
| 7      |      |             | NLA - Screw, Hex Head w/ Patch (5/16-18 x 1/2")                                    | 1            | 2        |
| 8      |      |             | Tie Wrap (5-5/8" L)                                                                | 1            | 2        |
| 9      |      |             | NLA - Harness, ELRPW Power Legrest - Right                                         | 1            | 1        |
| 9      |      |             | NLA - Harness, ELRPW Power Legrest - Left                                          | 1            | 1        |

NOTE: A - Includes items 2-9. Kit used for MK5 Electronics. For chairs equipped with MK6i Electronics, refer to the MK6i Electronics Parts Catalog under page titled "Dual Legs Integrated Actuator Module (DLIAM) MK6i & Legrest Harnesses For ELRPW Front Riggings".

B - On 2/28/07 the Dual Leg Actuator Module (DLIAM) harness cable that plugs into item #9 ELRPW Power Legrest Harness Assembly was lengthened from approximately 3" to 20" long to eliminate the need for the ELRPW Power Legrest Harness Assemblies