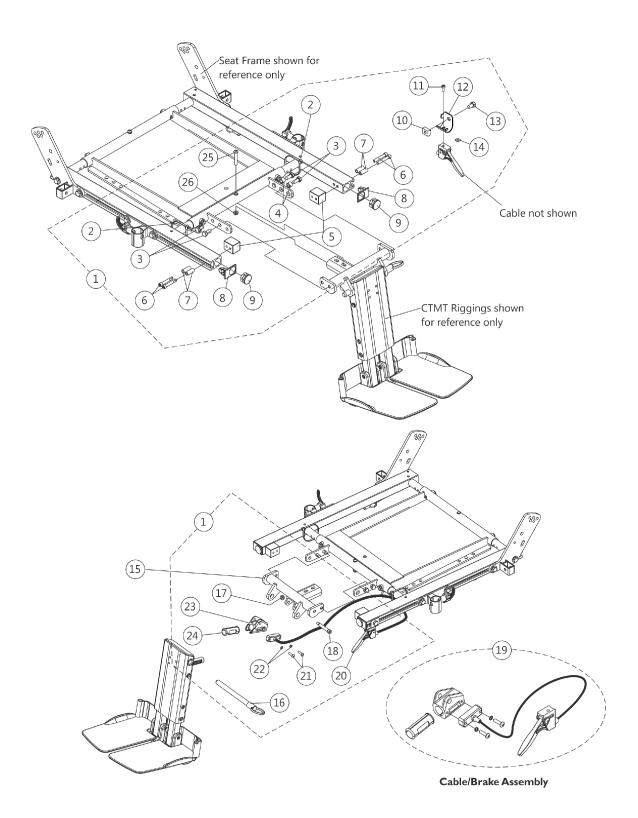

## Center Mount Rigging Mounting Hardware CTMT-F/CTMT-FL and CTMT-FJ Conventional and Contoura Seating

## Center Mount Rigging Mounting Hardware CTMT-F/CTMT-FL and CTMT-FJ Conventional and Contoura Seating

| Item    |         |                      |                                                           | Quantity Per |          |
|---------|---------|----------------------|-----------------------------------------------------------|--------------|----------|
| Number  | Note    | Part Number          | Description                                               | Package      | Assembly |
| 1       | Α       | 1124701              | Kit, CTMT-F/CTMT-FL/CTMT-FJ Center Mount                  | 1            | 1        |
|         |         |                      | Riggings Mounting Hardware                                |              |          |
| 2       |         |                      | Tie Wrap (11-1/2" L)                                      | 1            | 2        |
| 3       |         |                      | Screw, Hex Head w/ Patch (5/16-18 x 5/8")                 | 1            | 4        |
| 4       |         |                      | Spacer (5/16 x 7/16 x 3/8")                               | 1            | 2        |
| 5       |         |                      | Block, Threaded                                           | 1            | 2        |
| 6       |         |                      | Screw, Socket Head Cap w/ Patch (1/4-20 x 1-1/2")         | 1            | 4        |
| 7       |         |                      | Spacer (1/4 x 3/8 x 29/32")                               | 1            | 4        |
| 8       |         |                      | Cap, End, Side Rail, Black                                | 1            | 2        |
| 9       |         |                      | Plug Button, Black (1")                                   | 1            | 2        |
| 10      |         |                      | T-Nut (5/16-18)                                           | 1            | 1        |
| 11      |         |                      | NLA - Screw, Socket Head (#10-32 x 1/2")                  | 1            | 1        |
| 12      |         |                      | Bracket, Release Handle Mounting, Black                   | 1            | 1        |
| 13      |         |                      | NLA - Screw, Hex Head w/ Patch (5/16-18 x 1/2")           | 1            | 1        |
| 14      |         |                      | Nut, Square (#10-32)                                      | 1            | 1        |
| 16      |         |                      | NLA - Pin, Quick Release (5" Long)                        | 1            | 1        |
| 17      |         |                      | Locknut (1/4-20)                                          | 1            | 1        |
| 18      |         |                      | Screw, Shoulder Hex Socket Head (5/16" x 1-5/8", 1/4-20)  | 1            | 1        |
| 20      |         |                      | Cable/Brake Assembly                                      | 1            | 1        |
| 21      |         |                      | Screw, Phillips Pan Head (#10-32 x 11/16")                | 1            | 2        |
| 22      |         |                      | NLA - Washer, Lock (3/16 x 5/16 x 1/32")                  | 1            | 2        |
| 23      |         |                      | Housing, Ratchet                                          | 1            | 1        |
| 24      |         |                      | Bearing, Glide                                            | 1            | 1        |
| 25      |         |                      | Screw, Socket Button Head (1/4-20 x 1-1/2")               | 1            | 1        |
| 26      |         |                      | Locknut (1/4-20)                                          | 1            | 1        |
| 15      |         | 1122675              | Support, Center Mount Rigging, Black (16 - 19" D)         | 1            | 1        |
| 15      |         | 1136001              | Support, Center Mount Rigging, Long, Black (19 - 22" D)   | 1            | 1        |
| 19      | В       | 1121079              | Cable/Brake Assembly w/ Ratchet Housing and Glide Bearing | 1            | 1        |
| 20      |         | 1113622              | Cable/Brake Assembly                                      | 1            | 1        |
| 21      |         | 40163X008            | Screw, Phillips Pan Head (#10-32 x 11/16")                | 1            | 2        |
| 22      |         | 1028527-NLA          | NLA - Washer, Lock (3/16 x 5/16 x 1/32")                  | 1            | 2        |
| 23      |         | 1113389              | Housing, Ratchet                                          | 1            | 1        |
| 24      |         | 1113383              | Bearing, Glide                                            | 1            | 1        |
| NOTE: A | Indudos | items 2-14 16-18 and |                                                           | 1            | 1        |

NOTE: A - Includes items 2-14, 16-18 and 20-26

B - Includes items 20-24