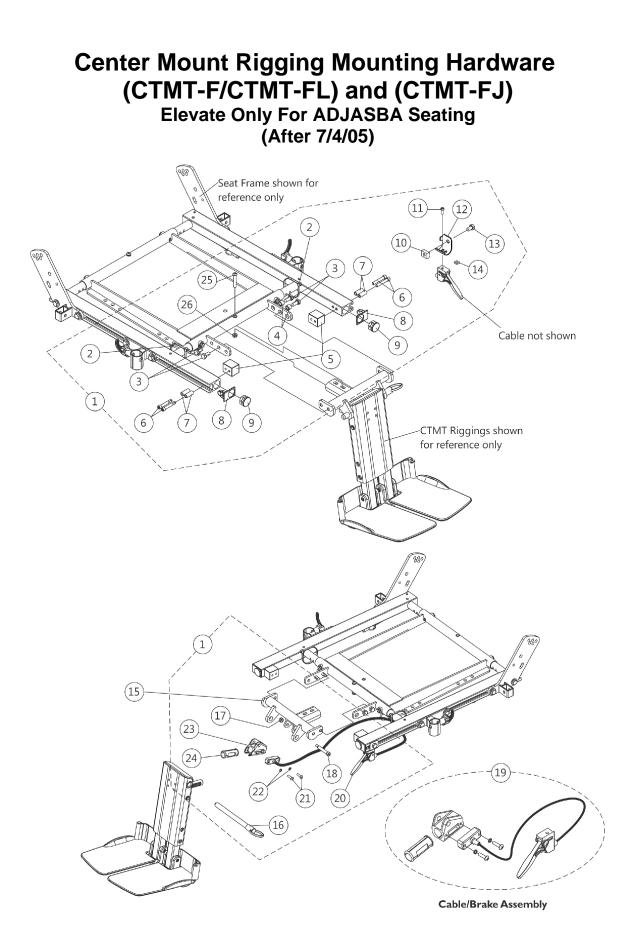

## Center Mount Rigging Mounting Hardware (CTMT-F/CTMT-FL) and (CTMT-FJ) Elevate Only For ADJASBA Seating (After 7/4/05)

| ltem<br>Number | Note       | Part Number                                    | Description                                               | Quantity Per |          |
|----------------|------------|------------------------------------------------|-----------------------------------------------------------|--------------|----------|
|                |            |                                                |                                                           | Package      | Assembly |
| 1              | А          | 1124701                                        | Kit, CTMT-F/CTMT-FL/CTMT-FJ Center Mount                  | 1            | 1        |
| 2              |            |                                                | Riggings Mounting Hardware                                | 1            | 2        |
| 2<br>3         |            |                                                | Tie Wrap (11-1/2" L)                                      |              | 2        |
| 3<br>4         |            |                                                | Screw, Hex Head w/ Patch (5/16-18 x 5/8")                 | 1            | 4        |
| 4<br>5         |            |                                                | Spacer (5/16 x 7/16 x 3/8")<br>Block, Threaded            | 1            | 2        |
| 5<br>6         |            |                                                | Screw, Socket Head Cap w/ Patch (1/4-20 x 1-1/2")         | 1            | 4        |
| 7              |            |                                                | Spacer (1/4 x 3/8 x 29/32")                               | 1            | 4        |
| 8              |            |                                                | Cap, End, Side Rail, Black                                | 1            | 2        |
| о<br>9         |            |                                                | Plug Button, Black (1")                                   | 1            | 2        |
| 9<br>10        |            |                                                |                                                           | 1            | 1        |
| 10             |            |                                                | T-Nut (5/16-18)                                           | 1            |          |
|                |            |                                                | NLA - Screw, Socket Head (#10-32 x 1/2")                  |              | 1        |
| 12             |            |                                                | Bracket, Release Handle Mounting, Black                   |              | 1        |
| 13             |            |                                                | NLA - Screw, Hex Head w/ Patch (5/16-18 x 1/2")           |              |          |
| 14             |            |                                                | Nut, Square (#10-32)                                      |              |          |
| 16             |            |                                                | NLA - Pin, Quick Release (5" Long)                        |              |          |
| 17             |            |                                                | Locknut (1/4-20)                                          | 1            | 1        |
| 18             |            |                                                | Screw, Shoulder Hex Socket Head (5/16" x 1-5/8", 1/4-20)  | 1            | 1        |
| 20             |            |                                                | Cable/Brake Assembly                                      | 1            | 1        |
| 21             |            |                                                | Screw, Phillips Pan Head (#10-32 x 11/16")                | 1            | 2        |
| 22             |            |                                                | NLA - Washer, Lock (3/16 x 5/16 x 1/32")                  | 1            | 2        |
| 23             |            |                                                | Housing, Ratchet                                          | 1            | 1        |
| 24             |            |                                                | Bearing, Glide                                            | 1            | 1        |
| 25             |            |                                                | Screw, Socket Button Head (1/4-20 x 1-1/2")               | 1            | 1        |
| 26             |            |                                                | Locknut (1/4-20)                                          | 1            | 1        |
| 15             | С          | 1122675                                        | Support, Center Mount Rigging, Black (16 - 19" D)         | 1            | 1        |
| 15             | D          | 1136001                                        | Support, Center Mount Rigging, Long, Black (19 - 22" D)   | 1            | 1        |
| 19             | В          | 1121079                                        | Cable/Brake Assembly w/ Ratchet Housing and Glide Bearing | 1            | 1        |
| 20             |            | 1113622                                        | Cable/Brake Assembly                                      | 1            | 1        |
| 21             |            | 40163X008                                      | Screw, Phillips Pan Head (#10-32 x 11/16")                | 1            | 2        |
| 22             |            | 1028527-NLA                                    | NLA - Washer, Lock (3/16 x 5/16 x 1/32")                  | 1            | 2        |
| 23             |            | 1113389                                        | Housing, Ratchet                                          | 1            | 1        |
| 24             |            | 1113383                                        | Bearing, Glide                                            | 1            | 1        |
|                | - Includes | items 2-14, 16-18 an                           | -                                                         | •            | · ·      |
| В              | - Includes | items 20-24                                    |                                                           |              |          |
|                |            | used for 16"-19" deep<br>used for 19"-22" deep |                                                           |              |          |