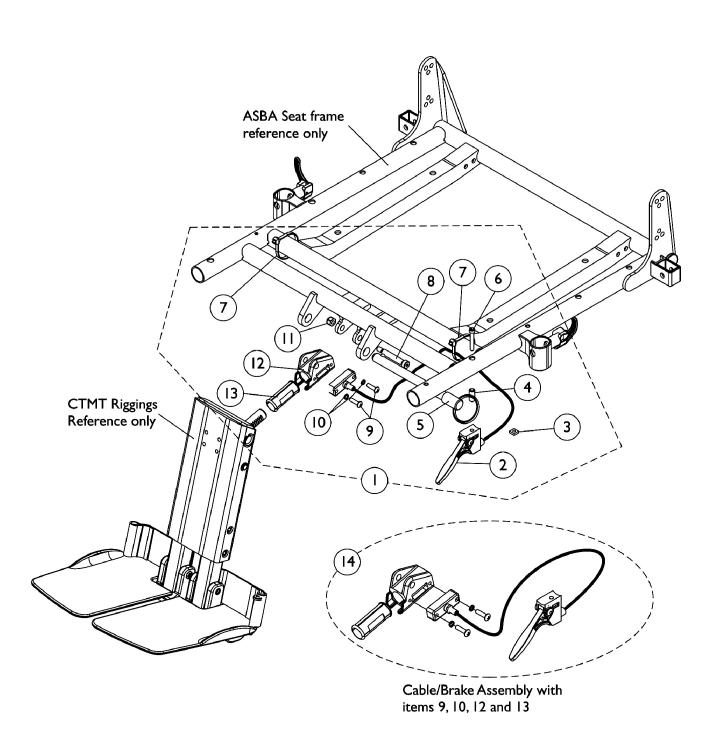

## **Center Mount Rigging Mounting Hardware**

CTMT/CTMT-L and CTMTJ Elevate Only For ASBA Seating (Before 7/5/05)

## CTMT/CTMT-L and CTMTJ Elevate Only For ASBA Seating (Before 7/5/05)

| Item<br>Number | Note | Part Number | Description                                               | Quantity Per |          |
|----------------|------|-------------|-----------------------------------------------------------|--------------|----------|
|                |      |             |                                                           | Package      | Assembly |
| 1              | Α    | 1117264-NLA | NLA - Kit, Center Mount Rigging Mounting                  | 1            | 1        |
|                |      |             | Hardware                                                  |              |          |
| 2              |      |             | Cable/Brake Assembly                                      | 1            | 1        |
| 3              |      |             | Nut, Square (#10-32)                                      | 1            | 1        |
| 4              |      |             | NLA - Spacer (3/16 x 5/16 x 3/4")                         | 1            | 1        |
| 5              |      |             | NLA - Pin, Quick Release (5" Long)                        | 1            | 1        |
| 6              |      |             | NLA - Screw, Socket Head (#10-32 x 1-1/4")                | 1            | 1        |
| 7              |      |             | Tie Wrap (11-1/2" L)                                      | 1            | 2        |
| 8              |      |             | Screw, Shoulder Hex Socket Head (5/16" x 1-5/8", 1/4-20)  | 1            | 1        |
| 9              |      |             | Screw, Phillips Pan Head (#10-32 x 11/16")                | 1            | 2        |
| 10             |      |             | NLA - Washer, Lock (3/16 x 5/16 x 1/16")                  | 1            | 2        |
| 11             |      |             | Locknut (1/4-20)                                          | 1            | 1        |
| 12             |      |             | Housing, Ratchet                                          | 1            | 1        |
| 13             |      |             | Bearing, Glide                                            | 1            | 2        |
| 14             | В    | 1121079     | Cable/Brake Assembly w/ Ratchet Housing and Glide Bearing | 1            | 1        |

NOTE: A - Includes items 2-13

B - Includes items 2, 9, 10, 12 and 13