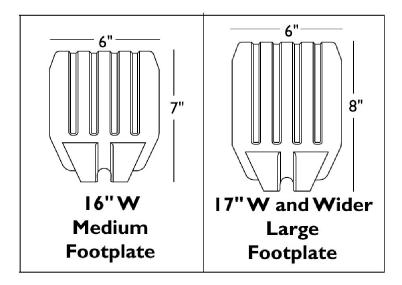

| Item   |      |             |                                                        | Quantity Per |          |
|--------|------|-------------|--------------------------------------------------------|--------------|----------|
| Number | Note | Part Number | Description                                            | Package      | Assembly |
| 1      |      | 1057852     | Tube, Pivot/Slide, Curved End, Steel, Black (9-7/8")   | 1            | 1        |
| 1      |      | 1057854     | Tube, Pivot/Slide, Curved End, 2" Longer, Steel, Black | 1            | 1        |
| 1      |      | 1058418     | Tube, Pivot/Slide, Curved End, 4" Longer, Steel, Black | 1            | 1        |
| 2      |      | 1025457     | Spacer, Coved (1/4 x 3/4 x 11/32")                     | 1            | 2        |
| 3      |      | 1027097     | Plug Button, Black (3/4")                              | 1            | 1 1      |
| 4      |      | 7930323-NLA | NLA - Package, Locknut (1/4-20)                        | 25           | 1 1      |
| 5      |      | 7930366     | Package, Socket Head Screw (1/4-20 x 2-1/4")           | 25           | 1 1      |
| 6      | Α    | 1026880     | Footplate, Composite, Medium, Black (7" W x 6" L)      | 1            | 1 1      |
| 6      | В    | 1026881     | Footplate, Composite, Large, Black (8" W x 6" L)       | 1            | 1 1      |
| 6      | С    | 1026879     | Footplate, Composite, Small, Black (6" W x 6" L)       | 1            | 1        |
| 6      | D    | 1026880     | Footplate, Composite, Medium, Black (7" W x 6" L)      | 1            | 1        |
| 6      | Е    | 1026881     | Footplate, Composite, Large, Black (8" W x 6" L)       | 1            | 1        |

NOTE: A - 16" Wide

B - 17" and Wider

C - 16"-17" Wide Tapered D - 18"-19" Wide Tapered

E - 20" and Wider Tapered