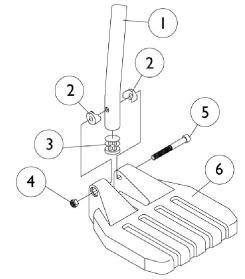

| Item   |      |             |                                                        | Quantity Per |          |
|--------|------|-------------|--------------------------------------------------------|--------------|----------|
| Number | Note | Part Number | Description                                            | Package      | Assembly |
| 1      |      | 1057852     | Tube, Pivot/Slide, Curved End, Steel, Black (9-7/8")   | 1            | 1        |
| 1      |      | 1057854     | Tube, Pivot/Slide, Curved End, 2" Longer, Steel, Black | 1            | 1        |
| 1      |      | 1058418     | Tube, Pivot/Slide, Curved End, 4" Longer, Steel, Black | 1            | 1        |
| 2      |      | 1025457     | Spacer, Coved (1/4 x 3/4 x 11/32")                     | 1            | 2        |
| 3      |      | 1027097     | Plug Button, Black (3/4")                              | 1            | 1 1      |
| 4      |      | 7930323-NLA | NLA - Package, Locknut (1/4-20)                        | 25           | 1 1      |
| 5      |      | 7930366     | Package, Socket Head Screw (1/4-20 x 2-1/4")           | 25           | 1 1      |
| 6      | Α    | 1026880     | Footplate, Composite, Medium, Black (7" W x 6" L)      | 1            | 1 1      |
| 6      | В    | 1026881     | Footplate, Composite, Large, Black (8" W x 6" L)       | 1            | 1 1      |
| 6      | С    | 1026879     | Footplate, Composite, Small, Black (6" W x 6" L)       | 1            | 1        |
| 6      | D    | 1026880     | Footplate, Composite, Medium, Black (7" W x 6" L)      | 1            | 1        |
| 6      | Е    | 1026881     | Footplate, Composite, Large, Black (8" W x 6" L)       | 1            | 1        |