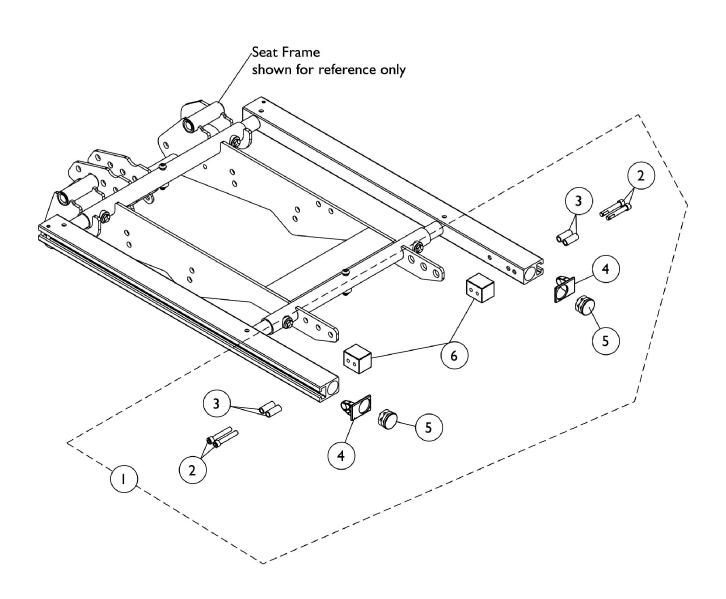

## Front Rigging Non Hanger Hardware When Front Rigging Is Excluded From Chair Conventional and Contoura Seating

|      |             |                                                   | Quantity Per                                                                                                                     |                                                                                                                                                         |
|------|-------------|---------------------------------------------------|----------------------------------------------------------------------------------------------------------------------------------|---------------------------------------------------------------------------------------------------------------------------------------------------------|
| lote | Part Number | Description                                       | Package                                                                                                                          | Assembly                                                                                                                                                |
| Α    | 1124723     | Kit, Side Rail Cap Hardware (Pair)                | 2                                                                                                                                | 1                                                                                                                                                       |
|      |             | Screw, Socket Head Cap w/ Patch (1/4-20 x 1-1/2") | 1                                                                                                                                | 4                                                                                                                                                       |
|      |             | Spacer (1/4 x 3/8 x 29/32")                       | 1                                                                                                                                | 4                                                                                                                                                       |
|      |             | Cap, End, Side Rail, Black                        | 1                                                                                                                                | 2                                                                                                                                                       |
|      |             | Plug Button, Black (1")                           | 1                                                                                                                                | 2                                                                                                                                                       |
|      |             | Block, Threaded                                   | 1                                                                                                                                | 2                                                                                                                                                       |
|      |             |                                                   | Screw, Socket Head Cap w/ Patch (1/4-20 x 1-1/2") Spacer (1/4 x 3/8 x 29/32") Cap, End, Side Rail, Black Plug Button, Black (1") | Screw, Socket Head Cap w/ Patch (1/4-20 x 1-1/2")  Spacer (1/4 x 3/8 x 29/32")  Cap, End, Side Rail, Black  Plug Button, Black (1")  Block, Threaded  1 |