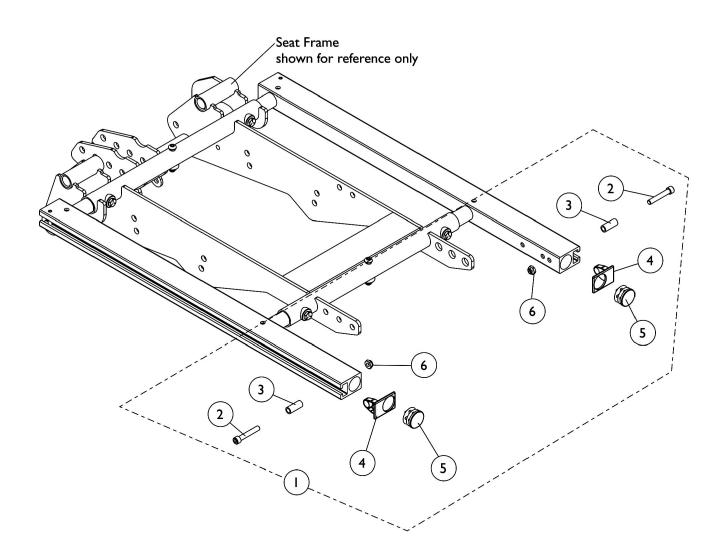

## Power Center Mount Rigging, PCTMT Non Hanger Hardware Conventional and Contoura Seating

| ltem                         |      |             |                                      | Quantity Per |          |
|------------------------------|------|-------------|--------------------------------------|--------------|----------|
| Number                       | Note | Part Number | Description                          | Package      | Assembly |
| 1                            | А    | 1125651     | Kit, Side Rail Cap Hardware          | 2            | 1        |
| 2                            |      |             | Screw, Socket Head (1/4-20 x 1-1/2") | 1            | 2        |
| 3                            |      |             | Spacer (1/4 x 3/8 x 29/32")          | 1            | 2        |
| 4                            |      |             | Cap, End, Side Rail, Black           | 1            | 2        |
| 5                            |      |             | Plug Button, Black (1")              | 1            | 2        |
| 6                            |      |             | Locknut (1/4-20)                     | 1            | 2        |
| NOTE: A - Includes items 2-6 |      |             |                                      |              |          |