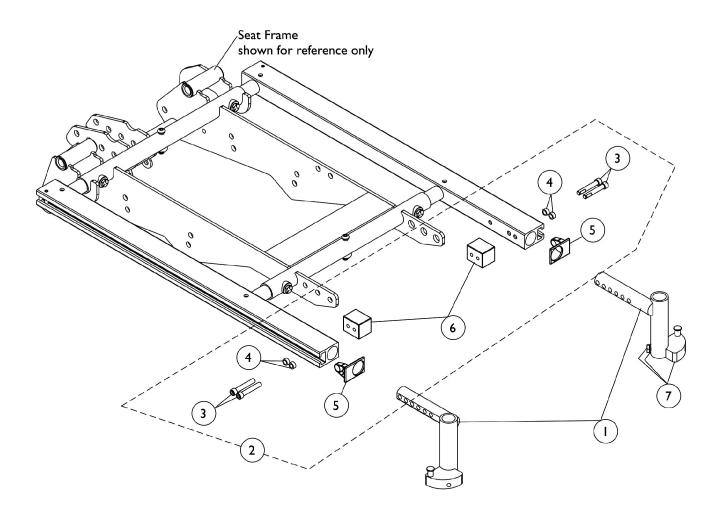

## Front Rigging Hanger Hardware - Sector Style Conventional & Contoura Seating

| Item                         |      |             |                                                              | Quantity Per |          |
|------------------------------|------|-------------|--------------------------------------------------------------|--------------|----------|
| Number                       | Note | Part Number | Description                                                  | Package      | Assembly |
| 1                            |      | 1122602     | Front Rigging Hanger Assembly w/ Sector Block, Black - Right | 1            | 1        |
| 1                            |      | 1122603     | Front Rigging Hanger Assembly w/ Sector Block, Black - Left  | 1            | 1        |
| 2                            | Α    | 1125726     | Kit, Front Rigging Hanger Mounting Hardware (Pair)           | 1            | 1        |
| 3                            |      |             | Screw, Socket Head Cap w/ Patch (1/4-20 x 1-1/2")            | 1            | 4        |
| 4                            |      |             | NLA - Spacer (1/4 x 3/8 x 3/16")                             | 1            | 4        |
| 5                            |      |             | Cap, End, Side Rail, Black                                   | 1            | 2        |
| 6                            |      |             | Block, Threaded                                              | 1            | 2        |
| 7                            | В    | 1054571     | Kit, Sector Block - Right                                    | 1            | 1        |
| 7                            | В    | 1054572     | Kit, Sector Block - Left                                     | 1            | 1        |
| NOTE: A - Includes items 3-6 |      |             |                                                              |              |          |

B - Kit includes sector block, screw and washer