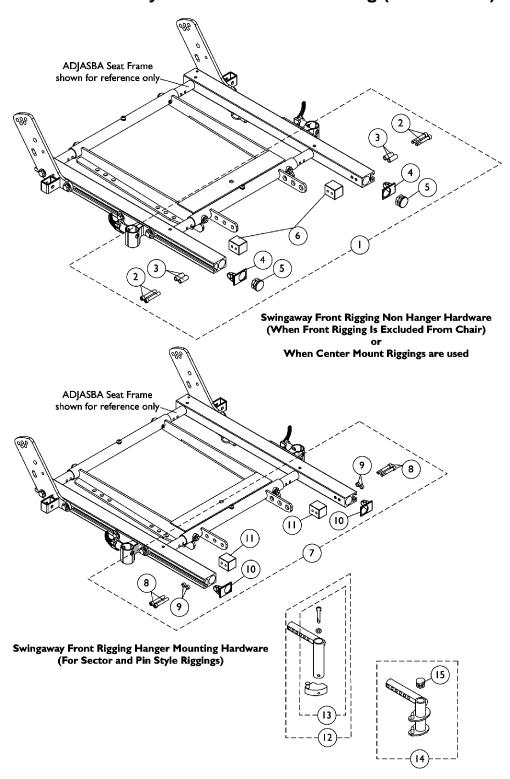

## Front Rigging Hangers and Hardware Pin & Sector Style For ADJASBA Seating (After 7/4/05)

| Item   |      |             |                                                                              | Quantity Per |          |
|--------|------|-------------|------------------------------------------------------------------------------|--------------|----------|
| Number | Note | Part Number | Description                                                                  | Package      | Assembly |
| 1      | Α    | 1124723     | Kit, Side Rail Cap Hardware (Pair)                                           | 1            | 1        |
| 2      |      |             | Screw, Socket Head Cap w/ Patch (1/4-20 x 1-1/2")                            | 1            | 4        |
| 3      |      |             | Spacer (1/4 x 3/8 x 29/32")                                                  | 1            | 4        |
| 4      |      |             | Cap, End, Side Rail, Black                                                   | 1            | 2        |
| 5      |      |             | Plug Button, Black (1")                                                      | 1            | 2        |
| 6      |      |             | Block, Threaded                                                              | 1            | 2        |
| 7      | В    | 1125726     | Kit, Front Rigging Hanger Mounting Hardware (Pair)                           | 1            | 1        |
| 8      |      |             | Screw, Socket Head Cap w/ Patch (1/4-20 x 1-1/2")                            | 1            | 4        |
| 9      |      |             | NLA - Spacer (1/4 x 3/8 x 3/16")                                             | 1            | 4        |
| 10     |      |             | Cap, End, Side Rail, Black                                                   | 1            | 2        |
| 11     |      |             | Block, Threaded                                                              | 1            | 2        |
| 12     | С    | 1122602     | Front Rigging Hanger Assembly w/ Sector Block, Black - Right                 | 1            | 1        |
| 12     | С    | 1122603     | Front Rigging Hanger Assembly w/ Sector Block, Black - Left                  | 1            | 1        |
| 13     | D    | 1054571     | Kit, Sector Block - Right                                                    | 1            | 1        |
| 13     | D    | 1054572     | Kit, Sector Block - Left                                                     | 1            | 1        |
| 14     |      | 1124401     | Front Rigging Hanger Assembly w/ Plug Button, Pin Style, Hemi, Black - Right | 1            | 1        |
| 14     |      | 1124402     | Front Rigging Hanger Assembly w/ Plug Button, Pin Style, Hemi, Black - Left  | 1            | 1        |
| 15     |      | 1134426     | Package, Plug Button, Black (3/4")                                           | 10           | 1        |

NOTE: A - Includes items 2-6

B - Includes items 8-11

C - Includes item 13

D - Includes Sector Block, Screw and Washer