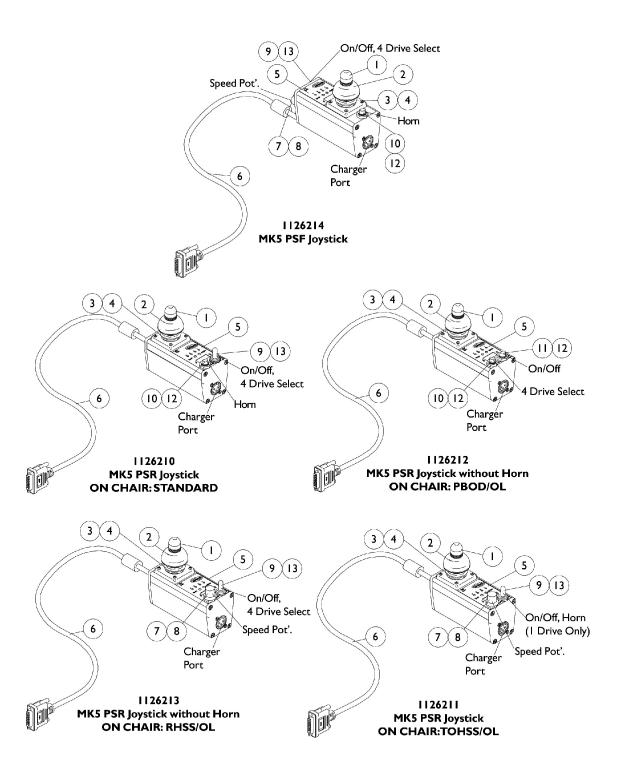

## MK5 PSF/PSR Joysticks

## MK5 PSF/PSR Joysticks

| Item Number   | Description              | PSF           | PSR                 |
|---------------|--------------------------|---------------|---------------------|
| See Pictorial | Joystick                 | 1126214-NLA   | 1126210-NLA         |
|               | Assembly                 |               | See Note(s) F, E, A |
| See Pictorial | Joystick                 | N/A           | 1126212-NLA         |
|               | Assembly                 |               | See Note(s) F, E, B |
| See Pictorial | Joystick                 | N/A           | 1126213-NLA         |
|               | Assembly                 |               | See Note(s) F, E, C |
| See Pictorial | Joystick                 | N/A           | 1126211-NLA         |
|               | Assembly                 |               | See Note(s) F, E, D |
| 1             | Knob, Joystick           | 1040217       | 1040217             |
| 2             | Skirt, Joystick          | 1040218       | 1040218             |
| 3             | Inductive, Joystick      | 1036764-NLA   | 1036764-NLA         |
| 4             | Boot, Joystick           | 50000X364-NLA | 50000X364-NLA       |
| 5             | Overlay, Joystick Decal  | 1126184-NLA   | 1126184-NLA         |
|               |                          | See Note(s) G | See Note(s) G       |
| 6             | Cable Assembly           | 1126191-NLA   | 1126191-NLA         |
| 7             | Potentiometer, Speed     | 1040225-NLA   | 1040225-NLA         |
| 8             | Knob, Potentiometer      | 1025516-NLA   | 1025516-NLA         |
| 9             | Switch, On/Off Momentary | 1040185-NLA   | 1040185-NLA         |
| 10            | Switch, Push Button SPST | 1010047-NLA   | 1010047-NLA         |
|               | Momentary                |               |                     |
| 11            | Switch, Push Button SPST | N/A           | 1010048-NLA         |
| 12            | Boot, Switch             | 1010049-NLA   | 1010049-NLA         |
| 13            | Boot, Switch             | 1058464-NLA   | 1058464-NLA         |

NOTE: A - STANDARD: This PSR joystick includes a toggle on/off combined with a drive select and a push button horn. No speed selector.

B - PBOD: This PSR joystick includes push button on/off with a push button drive select. This gives you access to the four drives, but no horn and no speed select.

C - RHSS: This PSR joystick replaces the horn with a speed selector. This allows you to deviate from having a horn to having a speed selector dial, plus the drive selector to the four drives.

D - TOHSS: This PSR joystick includes a toggle on/off with horn and a speed select dial. You have access to only one drive.

E - OL: On/Off positioned on the left side of the PSR joystick and OR: On/Off positioned on right side of the PSR joystick.

F - PSR joystick configurations show the on/off switch on the left side. When the on/off switch is required on the right side, refer to part number 1126210 and order as a configurated part.