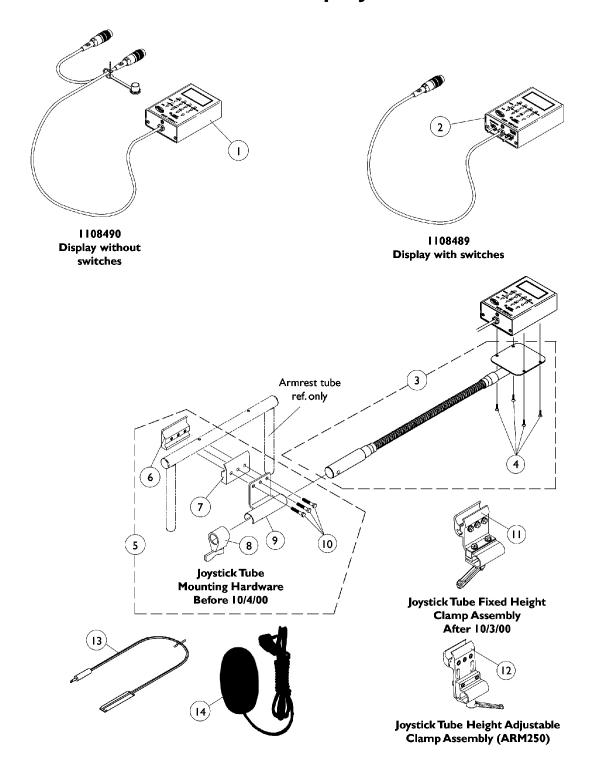

## **MKIV Displays**

| Item   |      |               |                                                                                                    | Quantity Per |          |
|--------|------|---------------|----------------------------------------------------------------------------------------------------|--------------|----------|
| Number | Note | Part Number   | Description                                                                                        | Package      | Assembly |
| 1      |      | 1108490-NLA   | NLA - Display without Switches                                                                     | 1            | 1        |
| 2      |      | 1108489       | Display with Switches                                                                              | 1            | 1 1      |
| 3      | Α    | 1049594-NLA   | NLA - Tube, Flex with Screws                                                                       | 1            | 1 1      |
| 4      |      | 1052041       | Screw, Phillips Pan Head (#4-40 x 3/8")                                                            | 1            | 4        |
| 5      | В    | 1049591-NLA   | NLA - Hardware, Joystick Tube Mounting                                                             | 1            | 1 1      |
| 6      |      | 1027267-NLA   | NLA - Half Clamp, Threaded Holes                                                                   | 1            | 1 1      |
| 7      |      | 1027266       | Half Clamp, Non-Threaded Holes                                                                     | 1            | 1 1      |
| 8      |      | 1027274       | Adjustment Lock Assemnbly, Black                                                                   | 1            | 1 1      |
| 9      |      | 1049582-NLA   | NLA - Bracket, Joystick Mounting, Black                                                            | 1            | 1 1      |
| 10     |      | 16690X004-NLA | NLA - Screw, Hex Head (1/4-20 x 1-1/8")                                                            | 1            | 3        |
| 11     | С    | 1093071       | Clamp, Fixed Height Joystick Tube                                                                  | 1            | 1 1      |
| 12     | F    | 1139422       | Clamp, Height Adjustable Joystick Tube (ARM250)                                                    | 1            | 1 1      |
| 13     | D    | 1020818       | Switch, Red Flex Ribbon (Tape) Reset                                                               | 1            | 1 1      |
| 14     | E    | 1123276       | Kit, Switch, Black Egg Reset w/ Hook/Loop<br>Adhesive Back Fastener & Attaching Screws<br>(EGSBLK) | 1            | 1        |

NOTE: A - Includes the Flex Tube and item 4

- B Before 10/4/00 and includes items 6-10
- C After 10/3/00 and can be used as a direct replacement for the Joystick Tube Mounting Hardware part number 1049591 in the field. Individual components are non-saleable
- D Before 5/24/04
- E After 5/23/04 the Egg Reset Switch replaced the Red Flex Ribbon (Tape) Reset Switch
  F Introduced 10/31/05 as option (ARM250) and can be used to replace a Fixed Height Joystick Tube Clamp in the field