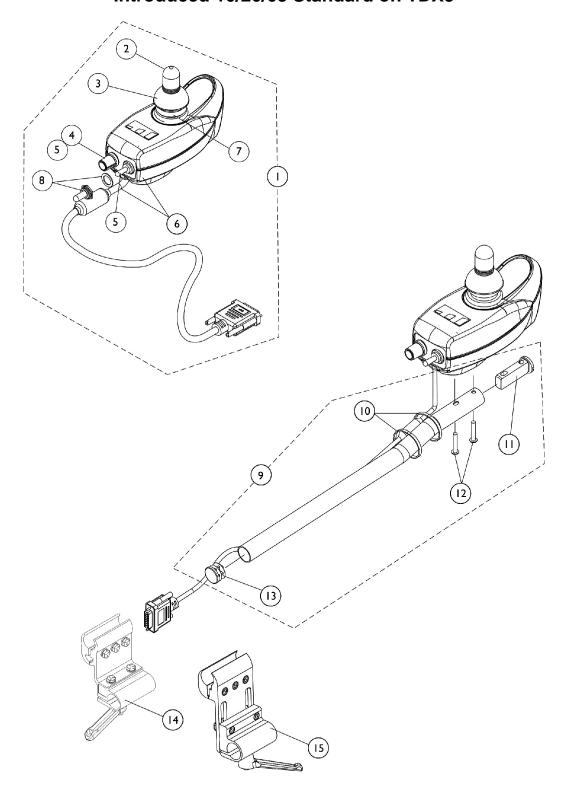

## MK5 SPJ-80 Joystick and Mounting Hardware Introduced 10/20/03 Standard on TDX3

## MK5 SPJ-80 Joystick and Mounting Hardware Introduced 10/20/03 Standard on TDX3

| Item    |      |              |                                                                                                                                                          | Quantity Per |          |
|---------|------|--------------|----------------------------------------------------------------------------------------------------------------------------------------------------------|--------------|----------|
| Number  | Note | Part Number  | Description                                                                                                                                              | Package      | Assembly |
| 1       | Α    | 1122190-NLA  | NLA - Joystick, MK5 SPJ-80                                                                                                                               | 1            | 1        |
| 1       | A,F  | 1122190E-NLA | NLA - WARR RPLMT - Joystick, MK5 SPJ-80                                                                                                                  | 1            | 1        |
| 2       |      | 1040217      | Knob, Joystick Rubber, Black                                                                                                                             | 1            | 1        |
| 3       |      | 1040218      | Skirt, Joystick Rubber, Black                                                                                                                            | 1            | 1        |
| 4       |      | 1025516-NLA  | NLA - Knob, Speed Control                                                                                                                                | 1            | 1        |
| 5       |      | 1122204-NLA  | NLA - Switch Assembly, Power/ Speed Potentiometer, NOTE: Power and Speed Potentiometer Switches are assembled to one connector and sold as one assembly. | 1            | 1        |
| 6       |      | 1119443-NLA  | NLA - Bottom Housing w/ Cable Assembly, MK5 DPJ/ SPJ-80                                                                                                  | 1            | 1        |
| 7       |      | 1115235-NLA  | NLA - Inductive, MK5 MPJ/ DPJ/ SPJ-80 Joystick                                                                                                           | 1            | 1 1      |
| 8       |      | 1058464-NLA  | NLA - Boot, Switch                                                                                                                                       | 1            | 1 1      |
| 9       | В    | 1093069      | Kit, 1/2" Offset Joystick Tube with Hardware                                                                                                             | 1            | 1        |
| 10      |      | 1095502-NLA  | NLA - Package, Tie Wrap (11-1/2" L)                                                                                                                      | 10           | 2        |
| 11      |      | 1093063      | Spacer, Joystick Tube, Black                                                                                                                             | 1            | 1        |
| 12      |      | 1025714      | Screw, Phillips Pan Head (#10-32 x 1-1/8")                                                                                                               | 1            | 2        |
| 13      |      | 1027095      | Plug Button, Black (7/8")                                                                                                                                | 1            | 1        |
| 14      | Е    | 1093071      | Clamp, Fixed Height Joystick Tube                                                                                                                        | 1            | 1        |
| 15      | D,E  | 1139422      | Clamp, Height Adjustable Joystick Tube (ARM250)                                                                                                          | 1            | 1 1      |
|         | С    | 1006270      | Extension, Joystick, "T" Style (1560) (4" W x 5-1/2" L)                                                                                                  | 1            | 1        |
| NOTE: A | С    | 1006271      | Extension, Joystick, Straight Style (1561) (1/2" W x 5" L)                                                                                               | 1            | 1        |

NOTE: A - Includes items 2-8

B - Includes items 10-13

C - Not Shown

D - Introduced 10/31/05 as option (ARM250) and can be used to replace a Fixed Height Joystick Clamp in the field E - Individual components are non-saleable