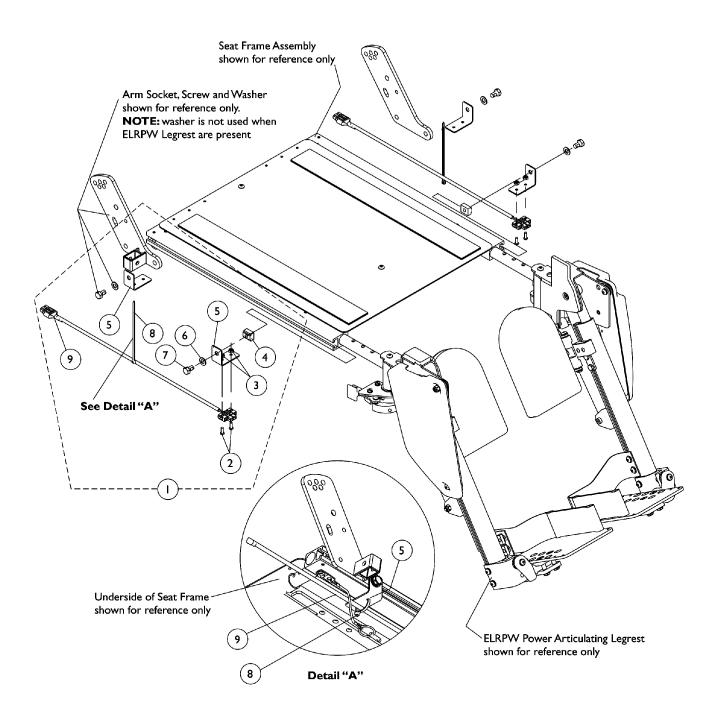

## Power Articulating Legrest ELRPW/ELRPW22 Harnesses and Hardware For ADJASBA Seat (After 7/4/05)

## Power Articulating Legrest ELRPW/ELRPW22 Harnesses and Hardware For ADJASBA Seat (After 7/4/05)

| Item   |      |             |                                                                                    | Quantity Per |          |
|--------|------|-------------|------------------------------------------------------------------------------------|--------------|----------|
| Number | Note | Part Number | Description                                                                        | Package      | Assembly |
| 1      | A,B  | 1125679-NLA | NLA - Kit, ELRPW Power Articulating Legrest Harnesses and Mounting Hardware (Pair) | 2            | 1        |
| 2      |      |             | NLA - Screw, Socket Head (#8-32 x 5/8")                                            | 1            | 4        |
| 3      |      |             | Locknut (#8-32)                                                                    | 1            | 4        |
| 4      |      |             | T-Nut (5/16-18)                                                                    | 1            | 2        |
| 5      |      |             | NLA - Bracket, Wire Harness, Black                                                 | 1            | 4        |
| 6      |      |             | Washer, Flat (5/16 x 5/8 x 1/16")                                                  | 1            | 2        |
| 7      |      |             | NLA - Screw, Hex Head w/ Patch (5/16-18 x 1/2")                                    | 1            | 2        |
| 8      |      |             | Tie Wrap (5-5/8" L)                                                                | 1            | 2        |
| 9      |      |             | NLA - Harness, ELRPW Power Legrest - Right                                         | 1            | 1        |
| 9      |      |             | NLA - Harness, ELRPW Power Legrest - Left                                          | 1            | 1        |

NOTE: A - Includes items 2-9

B - On 2/28/07 the Dual Leg Actuator Module (DLIAM) harness cable that plugs into item #9 ELRPW Power Legrest Harness Assembly was lengthened from approximately 3" to 20" long to eliminate the need for the ELRPW Power Legrest Harness Assemblies