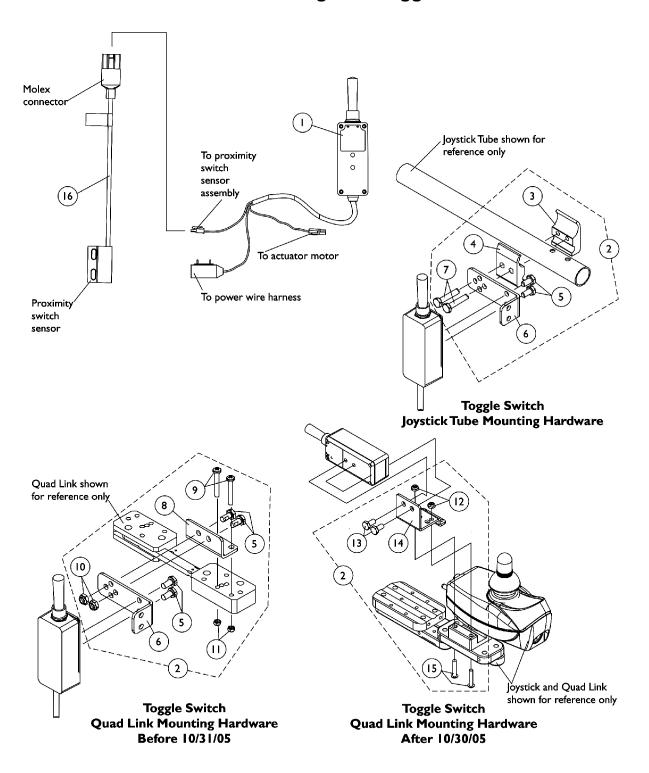

## **Electronics MKIV Elevating Seat Toggle Switch**

| Item   |      |             |                                                        | Quantity Per |          |
|--------|------|-------------|--------------------------------------------------------|--------------|----------|
| Number | Note | Part Number | Description                                            | Package      | Assembly |
| 1      |      | 1105700-NLA | NLA - Switch, MKIV Elevating Seat Toggle               | 1            | 1        |
| 2      | А    | 1091496     | Kit, Joystick Tube Toggle Switch Mounting Hardware     | 1            | 1        |
| 3      |      |             | NLA - Half Clamp, Threaded Holes                       | 1            | 1        |
| 4      |      |             | Half Clamp, Non-Threaded Holes                         | 1            | 1        |
| 5      |      |             | Screw, Hex Head w/ Patch (1/4-20 x 1/2")               | 1            | 2        |
| 6      |      |             | NLA - Bracket, Toggle Switch Mounting, Black           | 1            | 1        |
| 7      |      |             | NLA - Screw, Hex Head (1/4-20 x 1-1/8")                | 1            | 2        |
| 2      | В    | 1091497-NLA | NLA - Kit, Quad Link Toggle Switch Mounting Hardware   | 1            | 1        |
| 5      |      |             | Screw, Hex Head w/ Patch (1/4-20 x 1/2")               | 1            | 4        |
| 6      |      |             | NLA - Bracket, Toggle Switch Mounting, Black           | 1            | 1        |
| 8      |      |             | NLA - Bracket, Quad Link Toggle Switch Mounting, Black | 1            | 1        |
| 9      |      |             | Screw, Phillips Pan Head (#10-32 x 1-3/8")             | 1            | 2        |
| 10     |      |             | NLA - Locknut (1/4-20)                                 | 1            | 2        |
| 11     |      |             | Locknut (#10-32)                                       | 1            | 2        |
| 2      | С    | 1139684-NLA | NLA - Kit, Quad Link Toggle Switch Mounting Hardware   | 1            | 1        |
| 12     |      |             | Locknut (#10-32)                                       | 1            | 2        |
| 13     |      |             | Screw, Hex Head w/ Patch (1/4-20 x 1/2")               | 1            | 2        |
| 14     |      |             | Bracket, Toggle Switch Mounting, Black                 | 1            | 1        |
| 15     |      |             | Screw, Phillips Pan Head w/Patch (#10-32 x 7/8")       | 1            | 2        |
| 16     |      | 1105715-NLA | NLA - Sensor, Proximity Switch                         | 1            | 1        |

NOTE: A - Includes items 3-7
B - Before 10/31/05 and Includes items 5, 6 and 8-11
C - After 10/30/05 and includes items 12-15