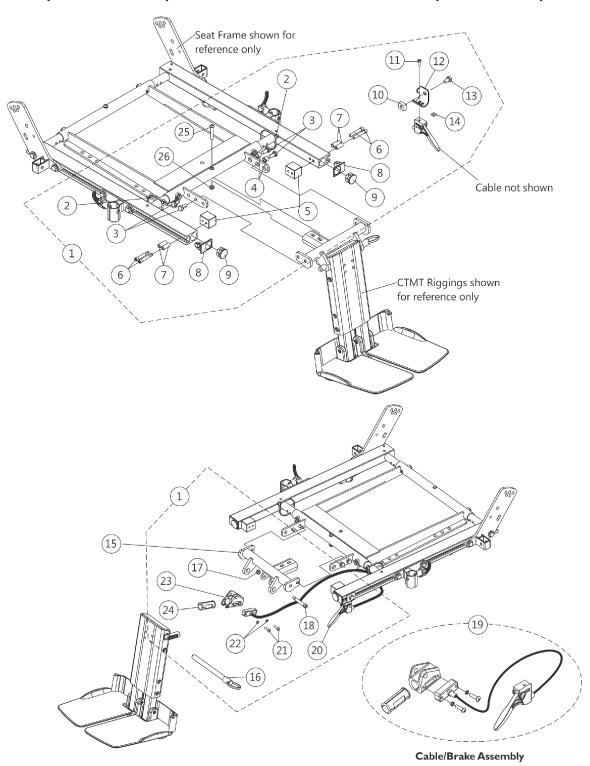

## **Center Mount Rigging Mounting Hardware** (CTMT-F/CTMT-FL/CTMT-FJ) (16"-24" Wide) Chairs with ADJASBA Seats (After 7/4/05)

## Center Mount Rigging Mounting Hardware (CTMT-F/CTMT-FL/CTMT-FJ)

(16"-24" Wide) Chairs with ADJASBA Seats (After 7/4/05)

| Item   |      |             |                                                                     | Quantity Per |          |
|--------|------|-------------|---------------------------------------------------------------------|--------------|----------|
| Number | Note | Part Number | Description                                                         | Package      | Assembly |
| 1      | Α    | 1124701     | Kit, CTMT-F/CTMT-FL/CTMT-FJ Center Mount Riggings Mounting Hardware | 1            | 1        |
| 2      |      |             | Tie Wrap (11-1/2" L)                                                | 1            | 2        |
| 3      |      |             | Screw, Hex Head w/ Patch (5/16-18 x 5/8")                           | 1            | 4        |
| 4      |      |             | Spacer (5/16 x 7/16 x 3/8")                                         | 1            | 2        |
| 5      |      |             | Block, Threaded                                                     | 1            | 2        |
| 6      |      |             | Screw, Socket Head Cap w/ Patch (1/4-20 x 1-1/2")                   | 1            | 4        |
| 7      |      |             | Spacer (1/4 x 3/8 x 29/32")                                         | 1            | 4        |
| 8      |      |             | Cap, End, Side Rail, Black                                          | 1            | 2        |
| 9      |      |             | Plug Button, Black (1")                                             | 1            | 2        |
| 10     |      |             | T-Nut (5/16-18)                                                     | 1            | 1 1      |
| 11     |      |             | NLA - Screw, Socket Head (#10-32 x 1/2")                            | 1            | 1        |
| 12     |      |             | Bracket, Release Handle Mounting, Black                             | 1            | 1        |
| 13     |      |             | NLA - Screw, Hex Head w/ Patch (5/16-18 x 1/2")                     | 1            | 1 1      |
| 14     |      |             | Nut, Square (#10-32)                                                | 1            | 1 1      |
| 16     |      |             | NLA - Pin, Quick Release (5" Long)                                  | 1            | 1 1      |
| 17     |      |             | Locknut (1/4-20)                                                    | 1            | 1 1      |
| 18     |      |             | Screw, Shoulder Hex Socket Head (5/16" x 1-5/8", 1/4-20)            | 1            | 1        |
| 20     |      |             | Cable/Brake Assembly                                                | 1            | 1 1      |
| 21     |      |             | Screw, Phillips Pan Head (#10-32 x 11/16")                          | 1            | 2        |
| 22     |      |             | NLA - Washer, Lock (3/16 x 5/16 x 1/32")                            | 1            | 2        |
| 23     |      |             | Housing, Ratchet                                                    | 1            | 1 1      |
| 24     |      |             | Bearing, Glide                                                      | 1            | 1 1      |
| 25     |      |             | Screw, Socket Button Head (1/4-20 x 1-1/2")                         | 1            | 1 1      |
| 26     |      |             | Locknut (1/4-20)                                                    | 1            | 1 1      |
| 15     | С    | 1122675     | Support, Center Mount Rigging, Black (16 - 19" D)                   | 1            | 1 1      |
| 15     | D    | 1136001     | Support, Center Mount Rigging, Long, Black (19 - 22" D)             | 1            | 1        |
| 19     | В    | 1121079     | Cable/Brake Assembly w/ Ratchet Housing and Glide Bearing           | 1            | 1        |
| 20     |      | 1113622     | Cable/Brake Assembly                                                | 1            | 1        |
| 21     |      | 40163X008   | Screw, Phillips Pan Head (#10-32 x 11/16")                          | 1            | 2        |
| 22     |      | 1028527-NLA | NLA - Washer, Lock (3/16 x 5/16 x 1/32")                            | 1            | 2        |
| 23     |      | 1113389     | Housing, Ratchet                                                    | 1            | 1        |
| 24     |      | 1113383     | Bearing, Glide                                                      | 1            | 1        |

NOTE: A - Includes items 2-14, 16-18 and 20-26

B - Includes items 20-24

C - Support used for 16"-19" deep seats

D - Support used for 19"-22" deep seats