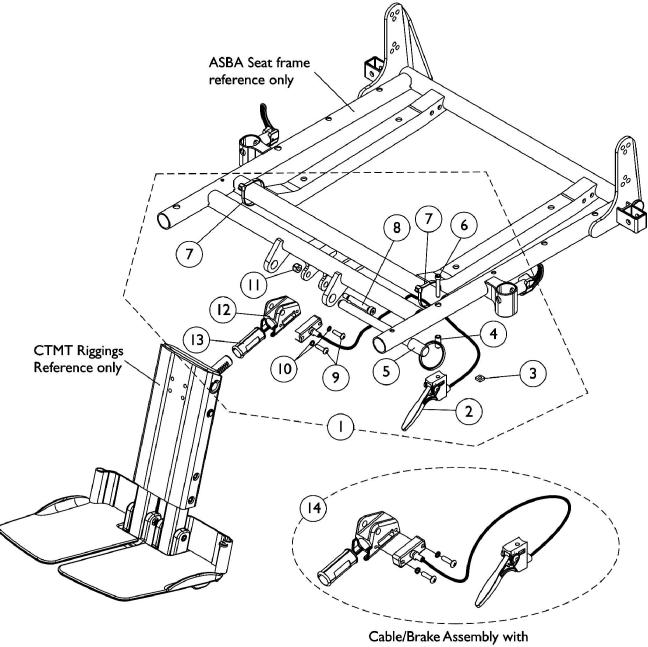

## Center Mount Rigging Mounting Hardware (CTMT/CTMT-L) and (CTMTJ) 12"-24" Wide Chairs with ASBA Seats (Before 7/5/05)

items 9, 10, 12 and 13

## **Center Mount Rigging Mounting Hardware** (CTMT/CTMT-L) and (CTMTJ) 12"-24" Wide Chairs with ASBA Seats (Before 7/5/05)

| ltem   | ĺ    |                                          |                                                           | Quantity Per |          |
|--------|------|------------------------------------------|-----------------------------------------------------------|--------------|----------|
| Number | Note | Part Number                              | Description                                               | Package      | Assembly |
| 1      | A    | 1117264-NLA                              | NLA - Kit, Center Mount Rigging Mounting<br>Hardware      | 1            | 1        |
| 2      |      |                                          | Cable/Brake Assembly                                      | 1            | 1        |
| 3      |      |                                          | Nut, Square (#10-32)                                      | 1            | 1        |
| 4      |      |                                          | NLA - Spacer (3/16 x 5/16 x 3/4")                         | 1            | 1        |
| 5      |      |                                          | NLA - Pin, Quick Release (5" Long)                        | 1            | 1        |
| 6      |      |                                          | NLA - Screw, Socket Head (#10-32 x 1-1/4")                | 1            | 1        |
| 7      |      |                                          | Tie Wrap (11-1/2" L)                                      | 1            | 2        |
| 8      |      |                                          | Screw, Shoulder Hex Socket Head (5/16" x 1-5/8", 1/4-20)  | 1            | 1        |
| 9      |      |                                          | Screw, Phillips Pan Head (#10-32 x 11/16")                | 1            | 2        |
| 10     |      |                                          | NLA - Washer, Lock (3/16 x 5/16 x 1/16")                  | 1            | 2        |
| 11     |      |                                          | Locknut (1/4-20)                                          | 1            | 1        |
| 12     |      |                                          | Housing, Ratchet                                          | 1            | 1        |
| 13     |      |                                          | Bearing, Glide                                            | 1            | 2        |
| 14     | В    | 1121079                                  | Cable/Brake Assembly w/ Ratchet Housing and Glide Bearing | 1            | 1        |
|        |      | s items 2-13<br>s items 2, 9, 10, 12 and | 113                                                       |              |          |