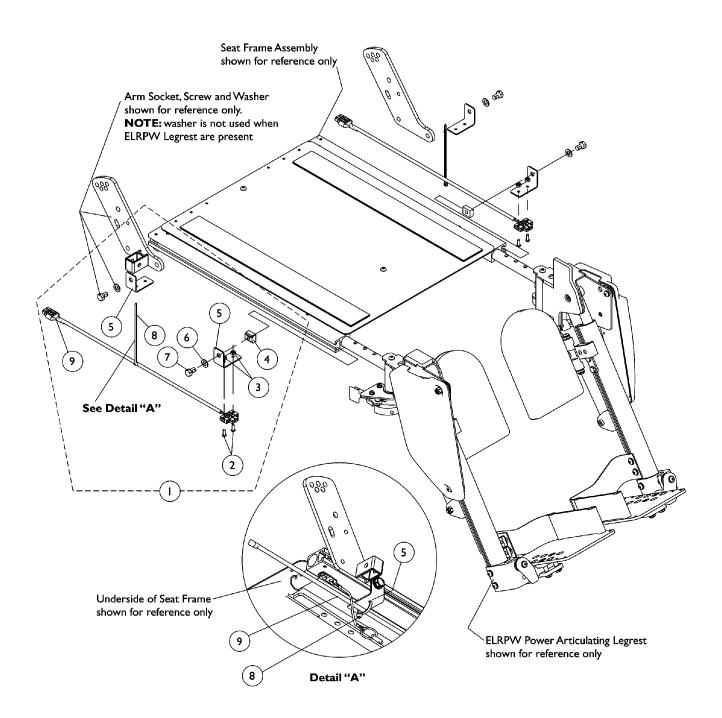

## **Power Articulating Legrest ELRPW** Harnesses and Hardware For ADJASBA Seat (After 7/4/05)

## **Power Articulating Legrest ELRPW** Harnesses and Hardware For ADJASBA Seat (After 7/4/05)

| ltem                                                                                                                                                                                                                                                                                       |      |             |                                                                                       | Quantity Per |          |
|--------------------------------------------------------------------------------------------------------------------------------------------------------------------------------------------------------------------------------------------------------------------------------------------|------|-------------|---------------------------------------------------------------------------------------|--------------|----------|
| Number                                                                                                                                                                                                                                                                                     | Note | Part Number | Description                                                                           | Package      | Assembly |
| 1                                                                                                                                                                                                                                                                                          | A,B  | 1125679-NLA | NLA - Kit, ELRPW Power Articulating Legrest<br>Harnesses and Mounting Hardware (Pair) | 2            | 1        |
| 2                                                                                                                                                                                                                                                                                          |      |             | NLA - Screw, Socket Head (#8-32 x 5/8")                                               | 1            | 4        |
| 3                                                                                                                                                                                                                                                                                          |      |             | Locknut (#8-32)                                                                       | 1            | 4        |
| 4                                                                                                                                                                                                                                                                                          |      |             | T-Nut (5/16-18)                                                                       | 1            | 2        |
| 5                                                                                                                                                                                                                                                                                          |      |             | NLA - Bracket, Wire Harness, Black                                                    | 1            | 4        |
| 6                                                                                                                                                                                                                                                                                          |      |             | Washer, Flat (5/16 x 5/8 x 1/16")                                                     | 1            | 2        |
| 7                                                                                                                                                                                                                                                                                          |      |             | NLA - Screw, Hex Head w/ Patch (5/16-18 x 1/2")                                       | 1            | 2        |
| 8                                                                                                                                                                                                                                                                                          |      |             | Tie Wrap (5-5/8" L)                                                                   | 1            | 2        |
| 9                                                                                                                                                                                                                                                                                          |      |             | NLA - Harness, ELRPW Power Legrest - Right                                            | 1            | 1        |
| 9                                                                                                                                                                                                                                                                                          |      |             | NLA - Harness, ELRPW Power Legrest - Left                                             | 1            | 1        |
| NOTE: A - Includes items 2-9<br>B - On 2/28/07 the Dual Leg Actuator Module (DLIAM) harness cable that plugs into item #9 ELRPW Power Legrest Harness<br>Assembly was lengthened from approximately 3" to 20" long to eliminate the need for the ELRPW Power Legrest Harness<br>Assemblies |      |             |                                                                                       |              |          |