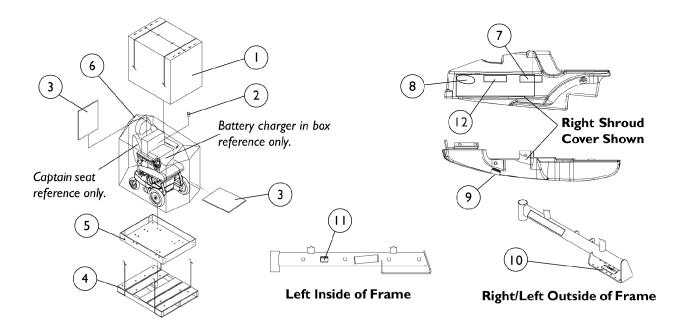

## Packaging - Literature - Decals Sling Seat with Shrouds and Captain Seat

| Item   |      |             |                                             | Quantity Per |          |
|--------|------|-------------|---------------------------------------------|--------------|----------|
| Number | Note | Part Number | Description                                 | Package      | Assembly |
| 1      | D    | 1030364     | Carton, Cover                               | 1            | 1        |
| 1      | С    | 1031682     | Carton, Cover                               | 1            | 1        |
| 2      |      | 1043198-NLA | NLA - Tube, Paper                           | 1            | 1        |
| 3      |      | 40131X161   | Insert, Plain Pad                           | 1            | 1        |
| 4      | E    | See Note    | See Footnote                                |              |          |
| 5      |      | 1030362     | Carton, Tray                                | 1            | 1        |
| 6      |      | 1015592     | Bag, Poly (72" L x 35" W x 19" D)           | 1            | 1        |
| 7      | Α    | 1095225-NLA | NLA - Decal, Model, White - Ranger II       | 1            | 2        |
| 7      | Α    | 1095233     | Decal, Model, White - Excel                 | 1            | 2        |
| 7      |      | 1090273-NLA | NLA - Decal, Model - R2 Junior              | 1            | 2        |
| 8      | Α    | 1095489     | Decal, Invacare 3-D Logo (2-1/2" L)         | 1            | 2        |
| 9      | С    | 1076575-NLA | NLA - Decal, Caution, Limit Switch          | 1            | 1        |
| 10     |      | 1080267-NLA | NLA - Decal, Warning Motor                  | 1            | 2        |
| 11     |      | 1080266-NLA | NLA - Decal, Warning Controller             | 1            | 1        |
| 12     |      | 1097104-NLA | NLA - Decal - 250-S                         | 1            | 2        |
|        | В    | 1080265-NLA | NLA - Decal, FWD                            | 1            | 2        |
|        | В    | 1065145-NLA | NLA - Decal, Virtual Service                | 1            | 2        |
|        | В    | 1035900     | Decal, Transportation                       | 1            | 1        |
|        | В    | 1119281-NLA | NLA - Plate, Name, Patent Numbers           | 1            | 1        |
|        | B,F  | 1095272-NLA | NLA - Instruction Manual, MKIV RII          | 1            | 1        |
|        | В    | 1080722-NLA | NLA - Owner's Manual - Ranger II and R2 jr. | 1            | 1        |
|        | В    | 1080737-NLA | NLA - Owner's Manual - P9000 and Excel      | 1            | 1        |
|        | В    | 1085398-NLA | NLA - Service Manual - Ranger II & R2 jr.   | 1            | 1        |
|        | В    | 1085397-NLA | NLA - Service Manual - Excel                | 1            | 1        |

NOTE: A - Invacare logo added and model decals changed 1/11/00. When replacing shrouds before 1/11/00 order decals in pairs to match.

- B Not Shown.
- C Used on High Back Captain Seats Only.
- D Sling Seat and Low Back Captain Seat.
- E Wooden skid is not provided.