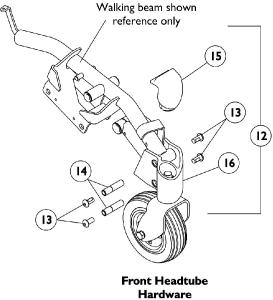

## Casters, Forks and Hardware Front & Rear

| ltem<br>Number | Note  | Part Number |                                                                | Quantity Per |          |
|----------------|-------|-------------|----------------------------------------------------------------|--------------|----------|
|                |       |             | Description                                                    | Package      | Assembly |
| 1              |       | 1110709     | Cap, Head Tube, Black                                          | 1            | 1        |
| 2              |       | 1028550     | Locknut (5/8-18)                                               | 1            | 1        |
| 3              |       | 1041444     | Washer, Nylon (5/8 x 1-5/16 x 1/8")                            | 1            | 1        |
| 4              |       | 40117X006   | Bearing (5/8")                                                 | 1            | 2        |
| 5              |       | 1110717     | Ring, Tolerance                                                | 1            | 2        |
| 6              |       | 1106068     | Spacer, Stem (5/8 x 1-1/8 x 3/16")                             | 1            | 1        |
| 7              |       | 1110683     | Fork and Stem, 2-Sided - Right/Left                            | 1            | 1        |
| 7              | н     | 1141020     | Fork and Stem, 2-Sided, TRRO/TRBKTS - Right/Left               | 1            | 1        |
| 8              | А     | 1110708     | Kit, Caster Mounting Hardware                                  | 1            | 1        |
| 9              |       | 1025734     | Locknut (7/16-20)                                              | 1            | 1        |
| 10             |       | 1025724     | Washer, Steel (15/32 x 5/8 x 3/64")                            | 1            | 2        |
| 11             |       | 1025726     | Screw, Hex Head (7/16-20 x 3-1/4")                             | 1            | 1        |
| 12             | B,F   | 1110688     | Kit, Caster Headtube with Hardware - Right                     | 1            | 1        |
| 13             |       |             | Screw, Socket Button Head Cap (3/8-24 x 3/4")                  | 1            | 4        |
| 14             |       |             | Bushing, Pivot Head Tube                                       | 1            | 2        |
| 15             |       |             | Cap, Head Tube - Right                                         | 1            | 1        |
| 16             |       |             | Headtube Assembly with Bearings, Black - Right                 | 1            | 1        |
| 12             | B,F   | 1110689     | Kit, Caster Headtube with Hardware - Left                      | 1            | 1        |
| 13             | ,     |             | Screw, Socket Button Head Cap (3/8-24 x 3/4")                  | 1            | 4        |
| 14             |       |             | Bushing, Pivot Head Tube                                       | 1            | 2        |
| 15             |       |             | Cap, Head Tube - Left                                          | 1            | 1        |
| 16             |       |             | Headtube Assembly with Bearings, Black - Left                  | 1            | 1        |
| 12             | B,G,I | 1140293     | Kit, Caster Headtube with Hardware - Right<br>(TRRO/TRBKTS)    | 1            | 1        |
| 13             |       |             | Screw, Socket Button Head Cap (3/8-24 x 3/4")                  | 1            | 4        |
| 14             |       |             | Bushing, Pivot Head Tube                                       | 1            | 2        |
| 15             |       |             | Cap, Head Tube - Right                                         | 1            | 1        |
| 16             |       |             | Headtube Assembly with Bearings, TRRO/TRBKTS,<br>Black - Right | 1            | 1        |
|                |       |             | Spacer, Stem (5/8 x 1-1/8 x 3/16")                             | 1            | 1        |
| 12             | B,G,I | 1140294     | Kit, Caster Headtube with Hardware - Left<br>(TRRO/TRBKTS)     | 1            | 1        |
| 13             |       |             | Screw, Socket Button Head Cap (3/8-24 x 3/4")                  | 1            | 4        |
| 14             |       |             | Bushing, Pivot Head Tube                                       | 1            | 2        |
| 15             |       |             | Cap, Head Tube - Left                                          | 1            | 1        |
| 16             |       |             | Headtube Assembly with Bearings, TRRO/TRBKTS,<br>Black - Left  | 1            | 1        |
|                |       |             | Spacer, Stem (5/8 x 1-1/8 x 3/16")                             | 1            | 1        |
| 13             |       | 1109222     | Screw, Socket Button Head Cap (3/8-24 x 3/4")                  | 1            | 4        |
| 14             |       | 1112633     | Bushing, Pivot Head Tube                                       | 1            | 2        |
| 15             |       | 1113012     | Cap, Head Tube - Right                                         | 1            | 1        |
| 15             |       | 1113013     | Cap, Head Tube - Left                                          | 1            | 1        |
| 16             | C,F   | 1110694     | Headtube Assembly with Bearings, Black - Right                 | 1            | 1        |
| 16             | C,F   | 1110695     | Headtube Assembly with Bearings, Black - Left                  | 1            | 1        |
| 16             | C,G   | 1140289     | Headtube Assembly with Bearings, TRRO/TRBKTS,<br>Black - Right | 1            | 1        |

## Casters, Forks and Hardware Front & Rear

| ltem                                                                                                                                                                                                                                                                                                                                                                                                                                                                                                                                                                                                                                                                                                                                                                                                                                |      |             |                                                                                                 | Quantity Per |          |  |  |  |
|-------------------------------------------------------------------------------------------------------------------------------------------------------------------------------------------------------------------------------------------------------------------------------------------------------------------------------------------------------------------------------------------------------------------------------------------------------------------------------------------------------------------------------------------------------------------------------------------------------------------------------------------------------------------------------------------------------------------------------------------------------------------------------------------------------------------------------------|------|-------------|-------------------------------------------------------------------------------------------------|--------------|----------|--|--|--|
| Number                                                                                                                                                                                                                                                                                                                                                                                                                                                                                                                                                                                                                                                                                                                                                                                                                              | Note | Part Number | Description                                                                                     | Package      | Assembly |  |  |  |
| 16                                                                                                                                                                                                                                                                                                                                                                                                                                                                                                                                                                                                                                                                                                                                                                                                                                  | C,G  | 1140290     | Headtube Assembly with Bearings, TRRO/TRBKTS, Black - Left                                      | 1            | 1        |  |  |  |
| 17                                                                                                                                                                                                                                                                                                                                                                                                                                                                                                                                                                                                                                                                                                                                                                                                                                  | D    | 1072014-NLA | NLA - Wheel Assembly, Semi-Pneumatic, Urethane (6" x 2")                                        | 1            | 1        |  |  |  |
| 17                                                                                                                                                                                                                                                                                                                                                                                                                                                                                                                                                                                                                                                                                                                                                                                                                                  | E    | 1115179     | Wheel Assembly, Semi-Pneumatic, Urethane, Deep<br>Profile, Grey Tire/Black Hub (6" x 2")        | 1            | 1        |  |  |  |
| 17                                                                                                                                                                                                                                                                                                                                                                                                                                                                                                                                                                                                                                                                                                                                                                                                                                  | E    | 1122066     | Wheel Assembly, Semi-Pneumatic, Urethane, Deep<br>Profile, Grey Tire/Black Hub (6" x 2") (Pair) | 2            | 1        |  |  |  |
| <ul> <li>NOTE: A - Includes Items 9-11</li> <li>B - Includes Items 13-16</li> <li>C - Includes Items 4 and 5</li> <li>D - Chairs made before 7/14/03. Due to product improvement, it is recommended to order (pair) number 1122066 dated after 7/13/03 so each side matches. The deep profile caster has 2 tread grooves w/ round corners instead of 4 tread grooves w/ square corners</li> <li>E - For chairs made after 7/13/03. The pair part number is also used for converting casters on chairs made before 7/14/03</li> <li>F - Non TRRO chairs</li> <li>G - Chairs with TRRO/TRBKTS option. These headtubes will have a dimple stamped on the outside for identification purposes.</li> <li>H - Chairs with TRRO/TRBKTS option. These forks will have a dimple stamped on each side for identification purposes.</li> </ul> |      |             |                                                                                                 |              |          |  |  |  |