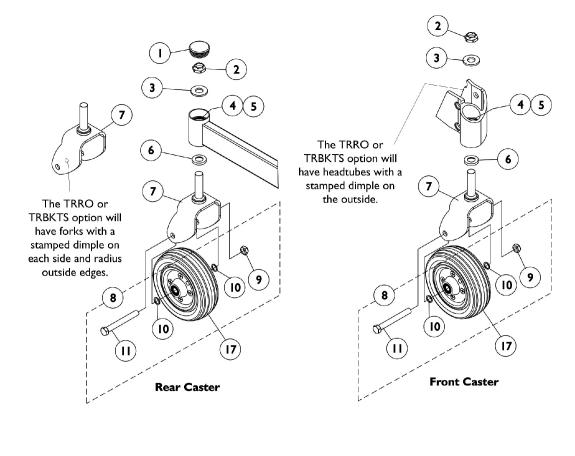

## Casters, Forks and Hardware Front & Rear

## Casters, Forks and Hardware Front & Rear

| ltem<br>Number | Note  | Part Number |                                                                | Quantity Per |          |
|----------------|-------|-------------|----------------------------------------------------------------|--------------|----------|
|                |       |             | Description                                                    | Package      | Assembly |
| 1              |       | 1110709     | Cap, Head Tube, Black                                          | 1            | 1        |
| 2              |       | 1028550     | Locknut (5/8-18)                                               | 1            | 1        |
| 3              |       | 1041444     | Washer, Nylon (5/8 x 1-5/16 x 1/8")                            | 1            | 1        |
| 4              |       | 40117X006   | Bearing (5/8")                                                 | 1            | 2        |
| 5              |       | 1110717     | Ring, Tolerance                                                | 1            | 2        |
| 6              |       | 1106068     | Spacer, Stem (5/8 x 1-1/8 x 3/16")                             | 1            | 1        |
| 7              |       | 1110683     | Fork and Stem, 2-Sided - Right/Left                            | 1            | 1        |
| 7              | н     | 1141020     | Fork and Stem, 2-Sided, TRRO/TRBKTS - Right/Left               | 1            | 1        |
| 8              | А     | 1110708     | Kit, Caster Mounting Hardware                                  | 1            | 1        |
| 9              |       | 1025734     | Locknut (7/16-20)                                              | 1            | 1        |
| 10             |       | 1025724     | Washer, Steel (15/32 x 5/8 x 3/64")                            | 1            | 2        |
| 11             |       | 1025726     | Screw, Hex Head (7/16-20 x 3-1/4")                             | 1            | 1        |
| 12             | B,F   | 1110688     | Kit, Caster Headtube with Hardware - Right                     | 1            | 1        |
| 13             |       |             | Screw, Socket Button Head Cap (3/8-24 x 3/4")                  | 1            | 4        |
| 14             |       |             | Bushing, Pivot Head Tube                                       | 1            | 2        |
| 15             |       |             | Cap, Head Tube - Right                                         | 1            | 1        |
| 16             |       |             | Headtube Assembly with Bearings, Black - Right                 | 1            | 1        |
| 12             | B,F   | 1110689     | Kit, Caster Headtube with Hardware - Left                      | 1            | 1        |
| 13             | ,     |             | Screw, Socket Button Head Cap (3/8-24 x 3/4")                  | 1            | 4        |
| 14             |       |             | Bushing, Pivot Head Tube                                       | 1            | 2        |
| 15             |       |             | Cap, Head Tube - Left                                          | 1            | 1        |
| 16             |       |             | Headtube Assembly with Bearings, Black - Left                  | 1            | 1        |
| 12             | B,G,I | 1140293     | Kit, Caster Headtube with Hardware - Right<br>(TRRO/TRBKTS)    | 1            | 1        |
| 13             |       |             | Screw, Socket Button Head Cap (3/8-24 x 3/4")                  | 1            | 4        |
| 14             |       |             | Bushing, Pivot Head Tube                                       | 1            | 2        |
| 15             |       |             | Cap, Head Tube - Right                                         | 1            | 1        |
| 16             |       |             | Headtube Assembly with Bearings, TRRO/TRBKTS,<br>Black - Right | 1            | 1        |
|                |       |             | Spacer, Stem (5/8 x 1-1/8 x 3/16")                             | 1            | 1        |
| 12             | B,G,I | 1140294     | Kit, Caster Headtube with Hardware - Left<br>(TRRO/TRBKTS)     | 1            | 1        |
| 13             |       |             | Screw, Socket Button Head Cap (3/8-24 x 3/4")                  | 1            | 4        |
| 14             |       |             | Bushing, Pivot Head Tube                                       | 1            | 2        |
| 15             |       |             | Cap, Head Tube - Left                                          | 1            | 1        |
| 16             |       |             | Headtube Assembly with Bearings, TRRO/TRBKTS,<br>Black - Left  | 1            | 1        |
|                |       |             | Spacer, Stem (5/8 x 1-1/8 x 3/16")                             | 1            | 1        |
| 13             |       | 1109222     | Screw, Socket Button Head Cap (3/8-24 x 3/4")                  | 1            | 4        |
| 14             |       | 1112633     | Bushing, Pivot Head Tube                                       | 1            | 2        |
| 15             |       | 1113012     | Cap, Head Tube - Right                                         | 1            | 1        |
| 15             |       | 1113013     | Cap, Head Tube - Left                                          | 1            | 1        |
| 16             | C,F   | 1110694     | Headtube Assembly with Bearings, Black - Right                 | 1            | 1        |
| 16             | C,F   | 1110695     | Headtube Assembly with Bearings, Black - Left                  | 1            | 1        |
| 16             | C,G   | 1140289     | Headtube Assembly with Bearings, TRRO/TRBKTS,<br>Black - Right | 1            | 1        |

## Casters, Forks and Hardware Front & Rear

| ltem                                                                                                                                                                                                                                                                                                                                                                                                                                                                                                                                                                                                                                                                                                                                                                                                                                |      |             |                                                                                                 | Quantity Per |          |  |  |  |
|-------------------------------------------------------------------------------------------------------------------------------------------------------------------------------------------------------------------------------------------------------------------------------------------------------------------------------------------------------------------------------------------------------------------------------------------------------------------------------------------------------------------------------------------------------------------------------------------------------------------------------------------------------------------------------------------------------------------------------------------------------------------------------------------------------------------------------------|------|-------------|-------------------------------------------------------------------------------------------------|--------------|----------|--|--|--|
| Number                                                                                                                                                                                                                                                                                                                                                                                                                                                                                                                                                                                                                                                                                                                                                                                                                              | Note | Part Number | Description                                                                                     | Package      | Assembly |  |  |  |
| 16                                                                                                                                                                                                                                                                                                                                                                                                                                                                                                                                                                                                                                                                                                                                                                                                                                  | C,G  | 1140290     | Headtube Assembly with Bearings, TRRO/TRBKTS, Black - Left                                      | 1            | 1        |  |  |  |
| 17                                                                                                                                                                                                                                                                                                                                                                                                                                                                                                                                                                                                                                                                                                                                                                                                                                  | D    | 1072014-NLA | NLA - Wheel Assembly, Semi-Pneumatic, Urethane (6" x 2")                                        | 1            | 1        |  |  |  |
| 17                                                                                                                                                                                                                                                                                                                                                                                                                                                                                                                                                                                                                                                                                                                                                                                                                                  | E    | 1115179     | Wheel Assembly, Semi-Pneumatic, Urethane, Deep<br>Profile, Grey Tire/Black Hub (6" x 2")        | 1            | 1        |  |  |  |
| 17                                                                                                                                                                                                                                                                                                                                                                                                                                                                                                                                                                                                                                                                                                                                                                                                                                  | E    | 1122066     | Wheel Assembly, Semi-Pneumatic, Urethane, Deep<br>Profile, Grey Tire/Black Hub (6" x 2") (Pair) | 2            | 1        |  |  |  |
| <ul> <li>NOTE: A - Includes Items 9-11</li> <li>B - Includes Items 13-16</li> <li>C - Includes Items 4 and 5</li> <li>D - Chairs made before 7/14/03. Due to product improvement, it is recommended to order (pair) number 1122066 dated after 7/13/03 so each side matches. The deep profile caster has 2 tread grooves w/ round corners instead of 4 tread grooves w/ square corners</li> <li>E - For chairs made after 7/13/03. The pair part number is also used for converting casters on chairs made before 7/14/03</li> <li>F - Non TRRO chairs</li> <li>G - Chairs with TRRO/TRBKTS option. These headtubes will have a dimple stamped on the outside for identification purposes.</li> <li>H - Chairs with TRRO/TRBKTS option. These forks will have a dimple stamped on each side for identification purposes.</li> </ul> |      |             |                                                                                                 |              |          |  |  |  |