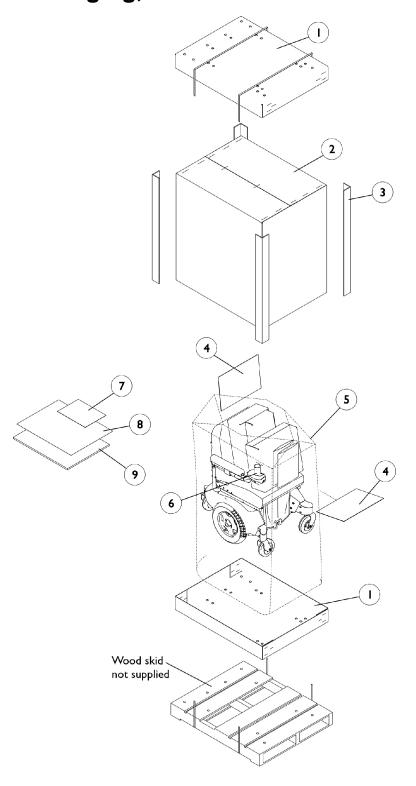

## **Packaging, Literature and Decals**

**Packaging, Literature and Decals** 

| Item   |      |               |                                                            | Quantity Per |          |
|--------|------|---------------|------------------------------------------------------------|--------------|----------|
| Number | Note | Part Number   | Description                                                | Package      | Assembly |
| 1      |      | 1030362       | Carton, Tray                                               | 1            | 1        |
| 2      |      | 1030364       | Carton, Cover                                              | 1            | 1        |
| 3      |      | 1115174       | Carton, Corner Reinforcement                               | 1            | 4        |
| 4      |      | 40131X161     | Insert, Plain Pad                                          | 1            | 2        |
| 5      |      | 1015592       | Bag, Poly (72" L x 35" W x 19" D)                          | 1            | 1        |
| 6      |      | 1043198-NLA   | NLA - Tube, Paper                                          | 1            | 1        |
| 7      |      | 00077X031-NLA | NLA - Warranty Card                                        | 1            | 1        |
| 8      | С    | 1110532-NLA   | NLA - Instruction Manual, MK5 NX/NX-LP                     | 1            | 1        |
| 8      | С    | 1114808-NLA   | NLA - Instruction Manual, MK5 EX/ TT-EX Electronics        | 1            | 1        |
| 8      | С    | 1122140-NLA   | NLA - Instruction Manual, MK5 NX-80                        | 1            | 1        |
| 9      | С    | 1141450-NLA   | NLA - Owner's Manual, Pronto M91w/ MKIV/MK5<br>Electronics | 1            | 1        |
| 9      | С    | 1143153-NLA   | NLA - Owner's Manual, M91 Base with MK6i<br>Electronics    | 1            | 1        |
| 9      | С    | 1143192-NLA   | NLA - Owner's Manual, ADJASBA Seat with MK6i Electronics   | 1            | 1        |
|        | Α    | 1119281-NLA   | NLA - Plate, Name, Patent Numbers                          | 1            | 1        |
|        | В    | 1164348       | Mailer, Return, Mercury Free                               | 1            | 1        |

NOTE: A - Not Shown

NOTE: When adjusting or replacing parts, please refer to your Owner's Manual for reference.

B - For Massachusetts providers only
C - Item is no longer available from the Invacare Service Parts Department. Refer to the Invacare Website under "Product Literature Search". Enter the part number in the "Keywords" field and download a free PDF version copy.