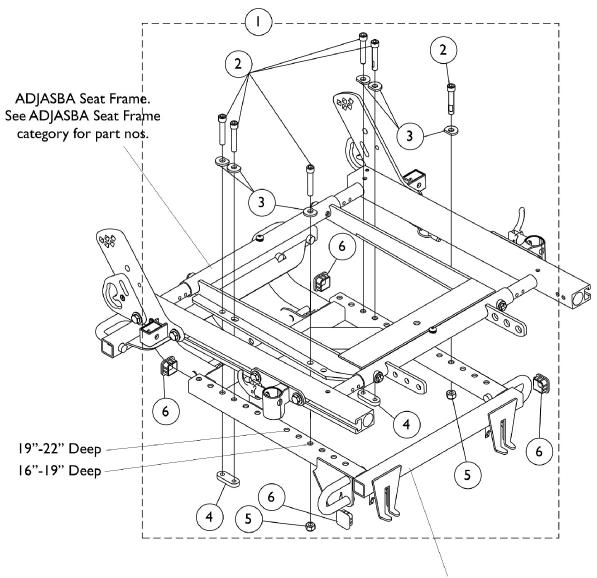

## **Seat Adapter and Mounting Hardware**ADJASBA Seats with TRRO/TRBKTS

| Item   |      |             |                                                                         | Quantity Per |          |
|--------|------|-------------|-------------------------------------------------------------------------|--------------|----------|
| Number | Note | Part Number | Description                                                             | Package      | Assembly |
| 1      |      | 1139892-NLA | NLA - Kit, Seat Adapter Mounting Hardware -<br>ADJASBA with TRRO/TRBKTS | 1            | 1        |
| 2      |      |             | Screw, Socket Head w/ Patch (5/16-18 x 1-3/4")                          | 1            | 6        |
| 3      |      |             | NLA - Washer, Ground (11/32 x 13/16 x 1/8")                             | 1            | 6        |
| 4      |      |             | NLA - Nut, Strap                                                        | 1            | 2        |
| 5      |      |             | Locknut (5/16-18)                                                       | 1            | 2        |
| 6      |      |             | Plug Button, Black (1" Square)                                          | 1            | 4        |