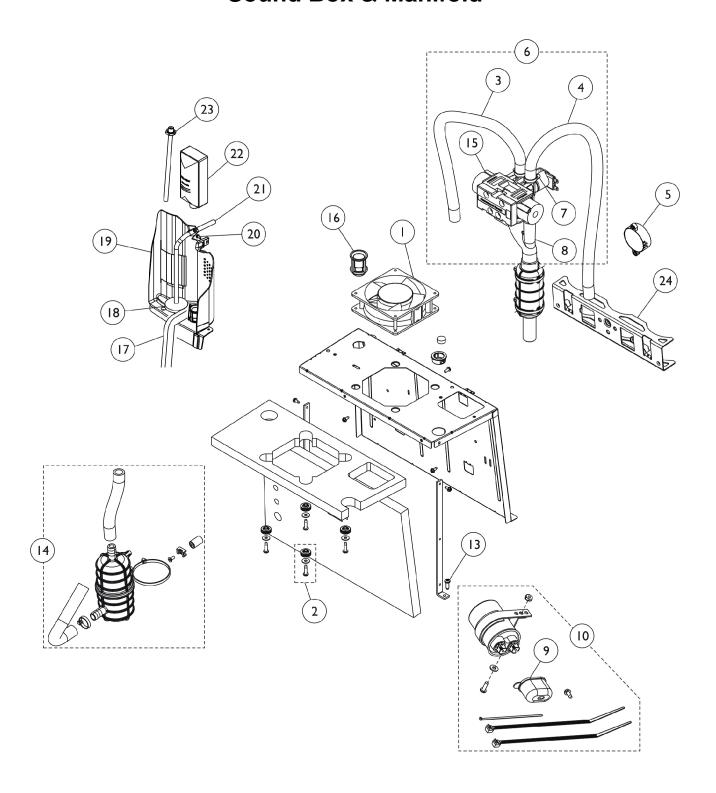

## **Sound Box & Manifold**

## **Sound Box & Manifold**

| Item   |      |               |                                                       | Quantity Per |          |
|--------|------|---------------|-------------------------------------------------------|--------------|----------|
| Number | Note | Part Number   | Description                                           | Package      | Assembly |
| 1      |      | 1136943-NLA   | NLA - Tech Only - Fan, Exhaust                        | 1            | 1        |
| 2      |      | 1141964       | Kit, Fan Mounting Hardware                            | 1            | 1        |
|        |      |               | Grommet, Isolator w/ Spacer                           | 4            | 1        |
|        |      |               | Washer (#10)                                          | 4            | 1        |
|        |      |               | NLA - Screw, Phillips Pan Head (10-24 x 3/4")         | 4            | 1        |
| 3      |      | 1108783       | Tubing, Braided (1/2 x 23")                           | 1            | 1        |
| 4      |      | 1108784       | Tubing, Braided (1/2 x 20-1/4")                       | 1            | 1        |
| 5      |      | 2001765       | Harness, Horn/Alarm                                   | 1            | 1        |
| 6      | A,B  | 1136944-NLA   | NLA - Tech Only - Manifold/Valve and Muffler Assembly | 1            | 1        |
| 7      |      | 2001682       | Tie Wrap (8" L)                                       | 1            | 5        |
| 8      |      | 1136945-NLA   | NLA - Tech Only - Muffler/Y-Tube Assembly             | 1            | 1        |
| 9      |      | P0875X560-NLA | NLA - Boot, Terminal                                  | 1            | 1        |
| 10     | D    | 1141835       | Kit, Capacitor 10 MFD                                 | 1            | 1        |
|        |      |               | NLA - Tech Only - Capacitor, 10 MFD                   | 1            | 1        |
|        |      |               | Clamp, Cap                                            | 1            | 1        |
|        |      |               | Screw, Phillips Pan Head (8-32 x 1/2")                | 1            | 1 1      |
|        |      |               | Washer, Flat (#8)                                     | 1            | 1 1      |
|        |      |               | NLA - Nut, Keps (#6-32)                               | 1            | 1 1      |
|        |      |               | NLA - Boot, Terminal                                  | 1            | 1        |
|        |      |               | Tie Wrap (3-29/32" L)                                 | 1            | 1        |
|        |      |               | Screw, Phillips Hex Washer Head (#8-32 x 3/8")        | 1            | 1        |
|        |      |               | Tie Wrap (8" L)                                       | 1            | 2        |
| 11     | C,E  | P0876X026     | Clamp, Hose                                           | 1 1          | 1        |
| 12     | C,E  | 1108822       | Elbow, PVC Formed (1/2 x 2-1/2 x 2-1/2")              | 1 1          | 1        |
| 13     | 0,2  | 1108810       | Screw, Hi-Lo Six Lobe Drive (#10-16 x 5/8")           | 1 1          | 7        |
| 14     |      | 1141965-NLA   | NLA - Kit, Inlet Resonator                            | 1            | 1        |
|        |      | 111100011271  | Tube, Inlet, Top                                      | 1            | 1 1      |
|        |      |               | Resonator                                             | 1 1          | 1 1      |
|        |      |               | Tube, Inlet, Bottom                                   | 1 1          | 1 1      |
|        |      |               | Tie Wrap (8" L)                                       |              | 1 1      |
|        |      |               | Tie Wrap (0 L)                                        | '1           | 1        |
|        |      |               | Screw (8-32 x 3/8")                                   |              | 1 1      |
|        |      |               | Mount, Cable Tie                                      |              | 1 1      |
|        |      |               | Stand-Off                                             |              | 1 1      |
|        |      |               | NLA - Screw, Phillips Pan Head (#8-32 x 3/8")         |              | 1 1      |
| 15     | G    | 1105552       | Kit, 4 Way Valve/Manifold Service                     | 1 1          | 1 1      |
|        |      | 1100002       | NLA - Manifold Assembly                               | 1 1          | 1 1      |
|        |      |               | Kit, 4-Way Valve w/ Screws                            |              | 1 1      |
|        |      |               | Hose, Reinforced Silicon (1/2 x 8-1/2")               | '1           | 1        |
|        |      |               | Tubing, Reinforced Braided (1/2x 4-1/8")              | '1           | 2        |
|        |      |               | Clamp, Hose                                           | '1           | 1        |
|        |      |               | Tubing, Reinforced Braided (1/2 x 26")                | '1           | 2        |
|        |      |               | Tie Wrap (8" L)                                       | '1           | 6        |
|        |      |               | Clamp, Plastic (1/2")                                 | '1           | 2        |
|        |      |               | · · · · · · · · · · · · · · · · · · ·                 | '1           |          |
|        |      |               | Bushing, Step (1/2")                                  | 1            | 4        |
|        |      |               | Washer, Flat (#8)                                     | 1            | 2        |

## Sound Box & Manifold

| Item   |      |              |                                                | Quantity Per |          |
|--------|------|--------------|------------------------------------------------|--------------|----------|
| Number | Note | Part Number  | Description                                    | Package      | Assembly |
|        |      |              | NLA - Screw, Phillips Pan Head (#8-32 x 3/4")  | 1            | 2        |
|        |      |              | NLA - Resistor Service Assembly                | 1            | 1        |
|        |      |              | Tie Wrap (3-29/32" L)                          | 1            | 4        |
|        |      |              | Instruction Sheet                              | 1            | 1        |
| 15     | Н    | 1101141      | Kit, 4-Way Valve w/ Screws                     | 1            | 1        |
|        | С    | 1101141R     | Valve, Reconditioned                           | 1            | 1        |
|        | С    | 1101141E-NLA | Kit, Valve - Warranty Replacement              | 1            | 1        |
|        |      |              | Valve, Reconditioned                           | 1            | 1        |
|        |      |              | Gasket                                         | 1            | 1 1      |
|        |      |              | Screw, Socket Head (M5 x .8 x 2mm)             | 1            | 4        |
| 16     |      | 1106675      | Coupling, Inlet Filter                         | 1            | 1 1      |
| 17     |      | 2000812      | Seal, Foam                                     | 1            | 2        |
| 18     | F    | P0750X030    | Filter, Patient HEPA Outlet                    | 1            | 1 1      |
| 19     |      | 1115183      | Partition Assembly                             | 1            | 1 1      |
| 20     |      | 1128404      | Screw, Phillips Hex Washer Head (#8-32 x 3/8") | 1            | 1 1      |
| 21     |      | 1108815-NLA  | NLA - Tubing, Silicon (1/4 x 16-1/4")          | 1            | 1 1      |
| 22     |      | 1131249      | Filter, Inlet Sound Reduced                    | 1            | 1        |
| 23     |      | 2000799      | Adapter with Tubing for Humidifier Bottle      | 1            | 1        |
| 24     |      | 1125477-NLA  | NLA - Tech Only - Bracket, Soundbox            | 1            | 1        |

NOTE: A - Manifold is not available as an individual item, order item #6 Manifold/Valve.

- B Includes Manifold Assembly and items 3-4, 7-8, 11-12 and 15.
- C Not Shown.
- D Kit includes Capacitor, Clamp, Boot, Washer, Nut, Screws, Cable Tie and Tie Wrap.
- E Used with the Manifold/Valve Assembly.
- F After 6/14/07 the Hepa Filter was moved to the inside of cabinet, located between the Flow Meter and the Patient Outlet Barb. See "Rear Control Panel" category to view reflective changes.
- G Used with Concentrators manufactured before January 31, 2001.
- H Used with Concentrators manufactured after February 1, 2001.