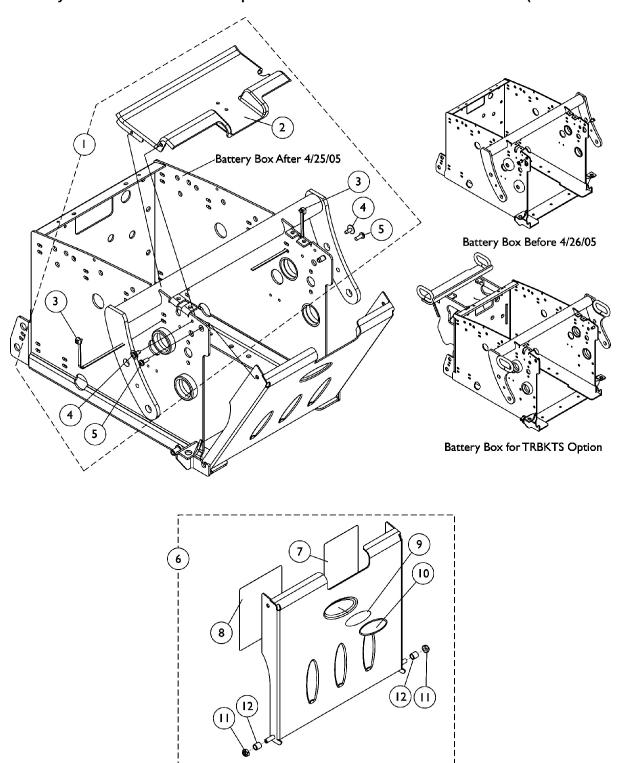

## For Formula Invisible Super Low Tilt Seating

The Battery Boxes are non-serviceable parts. Call Technical Services for assistance (1-800-832-4707)

| Item   |      |             |                                                      | Quantity Per |          |
|--------|------|-------------|------------------------------------------------------|--------------|----------|
| Number | Note | Part Number | Description                                          | Package      | Assembly |
| 1      | Α    | 1133027-NLA | Kit, Battery Box Hardware, 22NF Short Super Low      | 1            | 1        |
| 2      |      |             | NLA - Shroud, Battery Box                            | 1            | 1        |
| 3      |      |             | Tie Wrap (11-1/2" L)                                 | 1            | 2        |
| 4      |      |             | Screw, Phillips Pan Head Tap (#10-32 x 1/2")         | 1            | 2        |
| 5      |      |             | NLA - 3Screw, Socket Head (#10-32 x 1/2")            | 1            | 2        |
| 6      | B,C  | 1120248-NLA | Kit, Battery Box Door Assembly, 22NF Short Super Low | 1            | 1        |
| 7      |      |             | NLA - Label, 22NF Terminal Configuration Warning     | 1            | 1        |
| 8      |      |             | NLA - Label, 22NF Battery Install/Remove             | 1            | 1        |
| 9      |      |             | NLA - Decal, Blank Logo                              | 1            | 1        |
| 10     |      |             | NLA - Decal, Invacare Medallion - Large              | 1            | 1        |
| 11     |      |             | Locknut (1/4-20)                                     | 1            | 2        |
| 12     |      |             | NLA - Sleeve, Door Pivot                             | 1            | 2        |

NOTE: A - Includes items 2-5

B - Blank Logo Decal is no longer available and no longer required for item number 10 Invacare Medallion Decal.

C - Includes items 7-12