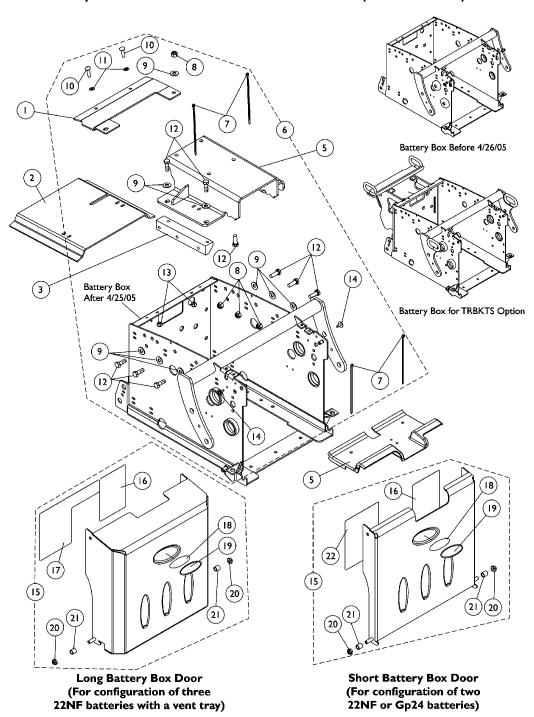

| Item   |       | <u> </u>    |                                                                                                                                        | Quantity Per |          |
|--------|-------|-------------|----------------------------------------------------------------------------------------------------------------------------------------|--------------|----------|
| Number | Note  | Part Number | Description                                                                                                                            | Package      | Assembly |
| 1      | Е     | 1128731-NLA | NLA - Bracket, Frame Stiffener, Black                                                                                                  | 1            | 1        |
| 2      | F     | 1124725-NLA | NLA - Shroud, Battery Box Isolation                                                                                                    | 1            | 1 1      |
| 3      |       | 1125639-NLA | NLA - Block, Side Support                                                                                                              | 1            | 1 1      |
| 4      |       | 1124668-NLA | NLA - Shroud, Front Battery Box                                                                                                        | 1            | 1 1      |
| 5      | E     | 1128729-NLA | NLA - Bracket, Seat Frame Mounting, Black<br>LOW 0° = 18" STF; 5° = (19-3/4" STF For 16-19"<br>Deep) or (21-1/4" STF For 20-22" Deep)  | 1            | 1        |
| 5      | E     | 1128730-NLA | NLA - Bracket, Seat Frame Mounting, Black<br>TALL 0° = 19-1/4" STF; 5° = (21" STF For 16-19"<br>Deep) or (21-1/4" STF For 20-22" Deep) | 1            | 1        |
| 6      | Α     | 1125738     | NLA - Kit, Non-Elevate Battery Box Assembly Hardware                                                                                   | 1            | 1        |
| 7      |       |             | Tie Wrap (5-5/8" L)                                                                                                                    | 1            | 4        |
| 8      |       |             | Locknut (5/16-18)                                                                                                                      | 1            | 4        |
| 9      |       |             | Washer, Steel (5/16 x 3/4 x 1/16")                                                                                                     | 1            | 9        |
| 10     |       |             | NLA - Bolt, Hex Head Cap (1/4-20 x 3/4")                                                                                               | 1            | 2        |
| 11     |       |             | Washer (1/4 x 1/2 x 1/16")                                                                                                             | 1            | 2        |
| 12     |       |             | NLA - Screw, Hex Head w/ Patch (5/16-18 x 7/8")                                                                                        | 1            | 9        |
| 13     |       |             | Locknut (1/4-20)                                                                                                                       | 1            | 2        |
| 14     |       |             | Screw, Phillips Pan Head Tap (#10-32 x 1/2")                                                                                           | 1            | 2        |
| 15     | B,D,G | 1113357     | NLA - Kit, Battery Box Door Assembly, 22NF Short                                                                                       | 1            | 1 1      |
| 16     |       |             | NLA - Label, 22NF Terminal Configuration Warning                                                                                       | 1            | 1        |
| 18     |       |             | NLA - Decal, Blank Logo                                                                                                                | 1            | 1        |
| 19     |       |             | NLA - Decal, Invacare Medallion - Large                                                                                                | 1            | 1        |
| 20     |       |             | Locknut (1/4-20)                                                                                                                       | 1            | 2        |
| 21     |       |             | NLA - Sleeve, Door Pivot                                                                                                               | 1            | 2        |
| 22     |       |             | NLA - Label, 22NF Battery Install/Remove                                                                                               | 1            | 1        |
| 15     | B,D   | 1113127-NLA | NLA - Kit, Battery Box Door Assembly, GP24 Short                                                                                       | 1            | 1        |
| 16     |       |             | NLA - Label, Terminal Configuration Warning, GP24                                                                                      | 1            | 1        |
| 18     |       |             | NLA - Decal, Blank Logo                                                                                                                | 1            | 1        |
| 19     |       |             | NLA - Decal, Invacare Medallion - Large                                                                                                | 1            | 1        |
| 20     |       |             | Locknut (1/4-20)                                                                                                                       | 1            | 2        |
| 21     |       |             | NLA - Sleeve, Door Pivot                                                                                                               | 1            | 2        |
| 22     |       |             | Label, Battery Install/Remove, GP24                                                                                                    | 1            | 1        |
| 15     | C,D   | 1121072-NLA | Kit, Battery Box Door Assembly, 22NF Long (For Vent)                                                                                   | 1            | 1        |
| 16     |       |             | NLA - Label, 22NF Terminal Configuration Warning                                                                                       | 1            | 1        |
| 17     |       |             | NLA - Label, 3 Battery Configuration Warning                                                                                           | 1            | 1        |
| 18     |       |             | NLA - Decal, Blank Logo                                                                                                                | 1            | 1        |
| 19     |       |             | NLA - Decal, Invacare Medallion - Large                                                                                                | 1            | 1        |
| 20     |       |             | Locknut (1/4-20)                                                                                                                       | 1            | 2        |
| 21     |       |             | NLA - Sleeve, Door Pivot                                                                                                               | 1            | 2        |

NOTE: A - Includes Battery Box Door along w/ Items 7-14.

- B Includes Battery Box Door along w/ Items 16 and 18-22.
- C Includes Battery Box Door along w/ Items 16-21.
- D Blank Logo Decal is no longer available and no longer required for item number 19 Invacare Medallion Decal.
- E Chairs manufactured before 8/30/04 must have items 1 and 5 ordered together in order for the mounting holes to line up properly
- F No longer available as a service part.
- G Item is no longer available from the Invacare Service Parts Department. Refer to the Invacare Website under "Product Literature Search". Enter the part number in the "Keywords" field and download a free PDF version copy.