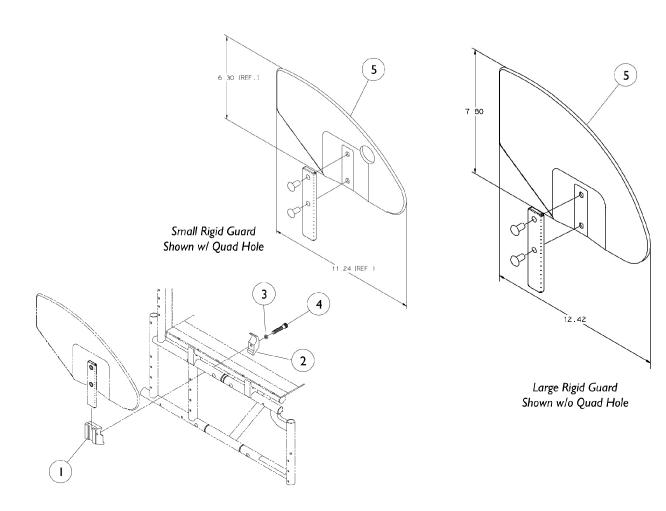

## **Rigid Side Guards**

| Item   |      |             |                                                                 | Quantity Per |          |
|--------|------|-------------|-----------------------------------------------------------------|--------------|----------|
| Number | Note | Part Number | Description                                                     | Package      | Assembly |
| 1      |      | 1032249     | Clamp, Half, Threaded                                           | 1            | 1        |
| 2      |      | 1018692-NLA | NLA - Clamp, Half, Non-Threaded                                 | 1            | 1        |
| 3      |      | 1013971     | Washer, Nylon (1/4 x 7/16 x 5/64")                              | 1            | 1        |
| 4      |      | 1003545     | Screw, Socket Head (1/4-20 x 1-1/4")                            | 1            | 1        |
| 5      |      | 1036346     | Guard, Side, Small w/o Quad Hole - Right (6-1/4" H x 11-1/4" D) | 1            | 1        |
| 5      |      | 1036347     | Guard, Side, Small w/o Quad Hole - Left (6-1/4" H x 11-1/4" D)  | 1            | 1        |
| 5      |      | 1036407     | Guard, Side, Small w/ Quad Hole - Right (6-1/4" H x 11-1/4" D)  | 1            | 1        |
| 5      |      | 1036408     | Guard, Side, Small w/ Quad Hole - Left (6-1/4" H x 11-1/4" D)   | 1            | 1        |
| 5      |      | 1036344     | Guard, Side, Large w/o Quad Hole - Right (7-3/4" H x 12-3/8" D) | 1            | 1        |
| 5      |      | 1036345     | Guard, Side, Large w/o Quad Hole - Left (7-3/4" H x 12-3/8" D)  | 1            | 1        |
| 5      |      | 1036405     | Guard, Side, Large w/ Quad Hole - Right (7-3/4" H x 12-3/8" D)  | 1            | 1        |
| 5      |      | 1036406     | Guard, Side, Large w/ Quad Hole - Left (7-3/4" H x 12-3/8" D)   | 1            | 1        |
|        | A,B  | 1036342     | Kit, Side Guard Hardware (Pair)                                 | 2            | 1        |

NOTE: A - Not Shown B - Consists of items 1-4