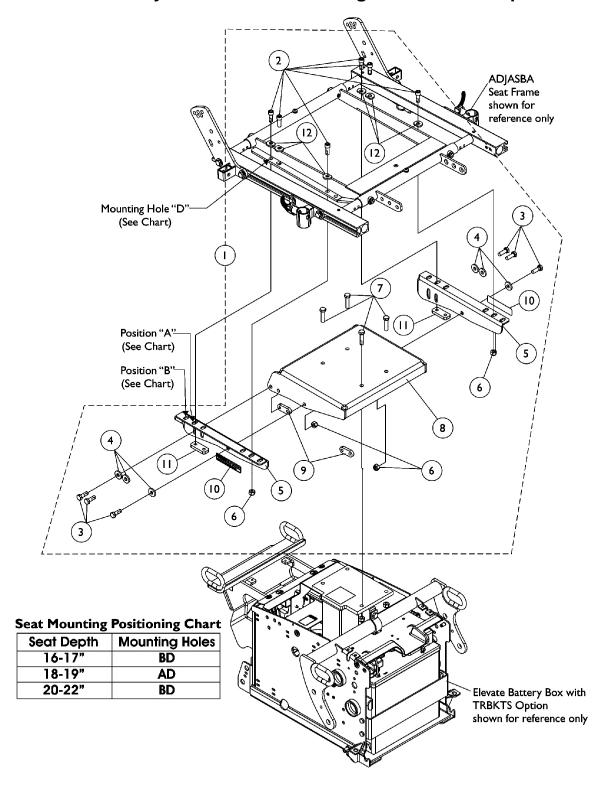

## **Seat Frame Mounting Hardware**Elevate Only For ADJASBA Seating with TRBKTS Option

## Seat Frame Mounting Hardware Elevate Only For ADJASBA Seating with TRBKTS Option

| Item                          |      |             |                                                             | Quantity Per |          |
|-------------------------------|------|-------------|-------------------------------------------------------------|--------------|----------|
| Number                        | Note | Part Number | Description                                                 | Package      | Assembly |
| 1                             | Α    | 1134945-NLA | Kit, ADJASBA Seat Frame Mounting Hardware For TRBKTS Option | 1            | 1        |
| 2                             |      |             | Screw, Socket Head w/ Patch (5/16-18 x 7/8")                | 1            | 6        |
| 3                             |      |             | NLA - Screw, Hex Head w/ Patch (5/16-18 x 7/8")             | 1            | 6        |
| 4                             |      |             | Washer, Flat (21/64 x 53/64 x 7/64")                        | 1            | 6        |
| 5                             |      |             | NLA - Bracket, Seat Frame Mounting, Black - Right           | 1            | 1        |
| 5                             |      |             | NLA - Bracket, Seat Frame Mounting, Black - Left            | 1            | 1        |
| 6                             |      |             | Locknut (5/16-18)                                           | 1            | 8        |
| 7                             |      |             | Screw, Hex Head w/ Patch (5/16-18 x 1-1/4")                 | 1            | 4        |
| 8                             |      |             | NLA - Plate, A.S.B.A. Seat Frame Mounting                   | 1            | 1        |
| 9                             |      |             | NLA - Nut, Strap                                            | 1            | 2        |
| 10                            |      |             | Decal, Seat Adjustment Warning                              | 1            | 2        |
| 11                            |      |             | Plate, Nut (5/16-18)                                        | 1            | 2        |
| 12                            |      |             | NLA - Washer, Ground (11/32 x 13/16 x 1/8")                 | 1            | 6        |
| NOTE: A - Includes items 2-12 |      |             |                                                             |              |          |