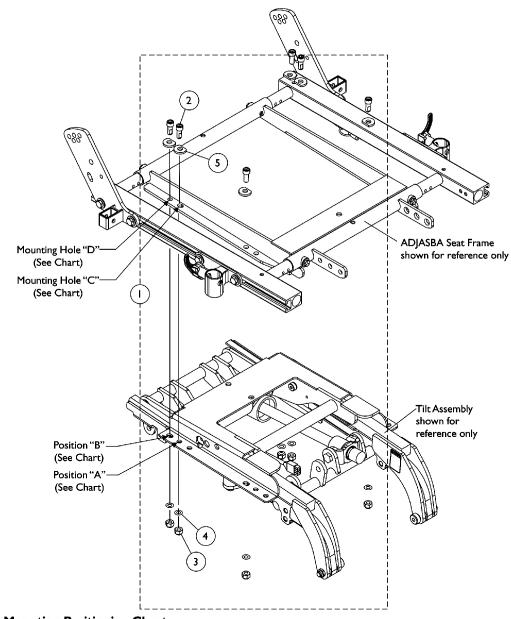

## **ADJASBA Seat Frame Mounting Hardware**For TDX Only with TRBKTS Option

**Seat Mounting Positioning Chart** 

| Model | Seat Depth | Mounting Holes |  |  |  |
|-------|------------|----------------|--|--|--|
| TDX   | 16-17"     | BD             |  |  |  |
|       | 18-19"     | AD             |  |  |  |
|       | 20-22"     | BD             |  |  |  |

## ADJASBA Seat Frame Mounting Hardware For TDX Only with TRBKTS Option

| Item                             |      |             |                                                                               | Quantity Per |          |  |
|----------------------------------|------|-------------|-------------------------------------------------------------------------------|--------------|----------|--|
| Number                           | Note | Part Number | Description                                                                   | Package      | Assembly |  |
| 1                                | Α    | 1141674     | NLA - Kit, ADJASBA Seat Mounting Hardware, 0 Degree Setting For TRBKTS Option | 1            | 1        |  |
| 2                                |      |             | Screw, Socket Head w/ Patch (5/16-18 x 7/8")                                  | 1            | 6        |  |
| 3                                |      |             | Locknut (5/16-18)                                                             | 1            | 6        |  |
| 4                                |      |             | Washer, Steel (5/16 x 3/4 x 1/16")                                            | 1            | 6        |  |
| 5                                |      |             | NLA - Washer, Ground (11/32 x 13/16 x 1/8")                                   | 1            | 6        |  |
| NOTE: A - Includes items 2 and 5 |      |             |                                                                               |              |          |  |