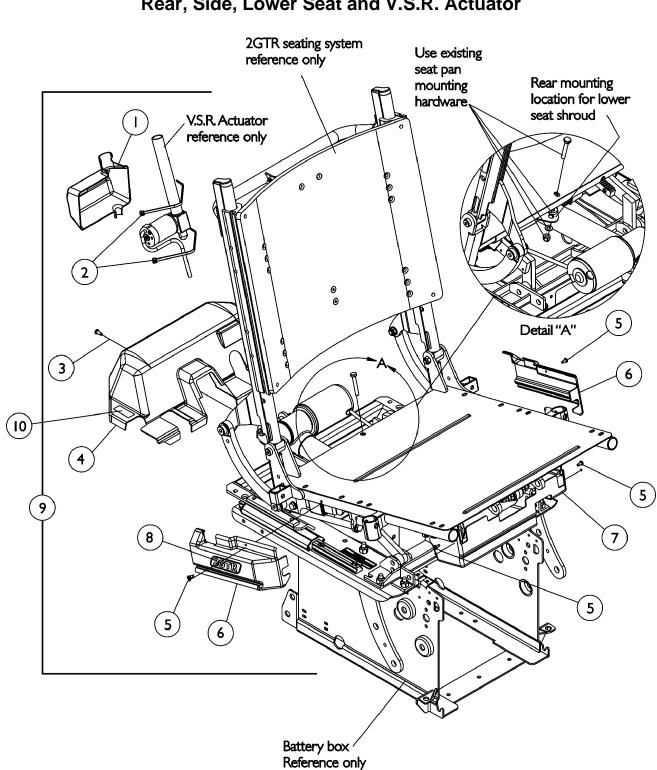

## Shroud Covers Rear, Side, Lower Seat and V.S.R. Actuator

## Shroud Covers Rear, Side, Lower Seat and V.S.R. Actuator

| ltem                                                                                                                                                                                                                                                                            |      |             |                                                       | Quantity Per |          |
|---------------------------------------------------------------------------------------------------------------------------------------------------------------------------------------------------------------------------------------------------------------------------------|------|-------------|-------------------------------------------------------|--------------|----------|
| Number                                                                                                                                                                                                                                                                          | Note | Part Number | Description                                           | Package      | Assembly |
| 1                                                                                                                                                                                                                                                                               |      | 1115839-NLA | NLA - Cover, Shroud, V.S.R. Actuator                  | 1            | 1        |
| 2                                                                                                                                                                                                                                                                               |      | 1104253-NLA | NLA - Tie Wrap (8" L)                                 | 10           | 2        |
| 3                                                                                                                                                                                                                                                                               |      | 1028484     | Screw, Phillips Pan Head Tap (#10-32 x 1/2")          | 1            | 1        |
| 4                                                                                                                                                                                                                                                                               | С    | 1115818-NLA | NLA - Cover, Shroud - Rear                            | 1            | 1        |
| 5                                                                                                                                                                                                                                                                               |      | 1025729     | Screw, Phillips Pan Head Tap (#8-32 x 3/8")           | 1            | 4        |
| 6                                                                                                                                                                                                                                                                               |      | 1115832-NLA | NLA - Shroud Cover Assembly with Decal - Right (2GT)  | 1            | 1        |
| 6                                                                                                                                                                                                                                                                               |      | 1115833-NLA | NLA - Shroud Cover Assembly with Decal - Left (2GT)   | 1            | 1        |
| 6                                                                                                                                                                                                                                                                               |      | 1115834-NLA | NLA - Shroud Cover Assembly with Decal - Right (2GR)  | 1            | 1        |
| 6                                                                                                                                                                                                                                                                               |      | 1115835-NLA | NLA - Shroud Cover Assembly with Decal - Left (2GR)   | 1            | 1        |
| 6                                                                                                                                                                                                                                                                               |      | 1115836-NLA | NLA - Shroud Cover Assembly with Decal - Right (2GTR) | 1            | 1        |
| 6                                                                                                                                                                                                                                                                               |      | 1115837-NLA | NLA - Shroud Cover Assembly with Decal - Left (2GTR)  | 1            | 1        |
| 7                                                                                                                                                                                                                                                                               |      | 1117234-NLA | NLA - Cover, Shroud, Lower Seat                       | 1            | 1        |
| 8                                                                                                                                                                                                                                                                               |      | 1087033-NLA | NLA - Decal, Side Shroud Cover, Tilt Only             | 1            | 2        |
| 8                                                                                                                                                                                                                                                                               |      | 1087034-NLA | NLA - Decal, Side Shroud Cover, Recline Only          | 1            | 2        |
| 8                                                                                                                                                                                                                                                                               |      | 1087032-NLA | NLA - Decal, Side Shroud Cover, Tilt/ Recline         | 1            | 2        |
| 9                                                                                                                                                                                                                                                                               |      | 1113623-NLA | NLA - Shroud Assembly with Hardware, 2GT              | 1            | 1        |
| 9                                                                                                                                                                                                                                                                               | A,D  | See Note    | See Footnote                                          | 1            | 1        |
| 9                                                                                                                                                                                                                                                                               | B,D  | See Note    | See Footnote                                          | 1            | 1        |
| 9                                                                                                                                                                                                                                                                               | A    | 1115841-NLA | NLA - Shroud Assembly with Hardware, 2GTR w/o V.S.R.  | 1            | 1        |
| 9                                                                                                                                                                                                                                                                               | B,D  | See Note    | See Footnote                                          | 1            | 1        |
| 10                                                                                                                                                                                                                                                                              |      | 1079203     | Decal, Warning Pinch Point                            | 1            | 2        |
| <ul> <li>NOTE: A - Includes items 3-8</li> <li>B - Includes items 1-8</li> <li>C - When TRBKTS option is used and a replacement Rear Shroud Cover is required, item 10 Pinch Point Decal must be ordered as well</li> <li>D - No longer available as a service part.</li> </ul> |      |             |                                                       |              |          |