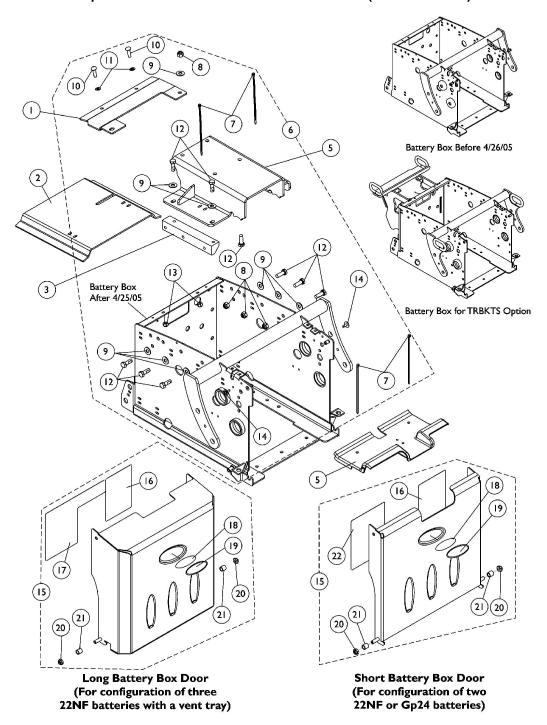

| Item   |       |             |                                                                                                                                        | Quantity Per |          |
|--------|-------|-------------|----------------------------------------------------------------------------------------------------------------------------------------|--------------|----------|
| Number | Note  | Part Number | Description                                                                                                                            | Package      | Assembly |
| 1      | E     | 1128731-NLA | NLA - Bracket, Frame Stiffener, Black                                                                                                  | 1            | 1        |
| 2      | F     | See Note    | See Footnote                                                                                                                           | 1            | 1        |
| 3      |       | 1125639-NLA | NLA - Block, Side Support                                                                                                              | 1            | 1        |
| 4      |       | 1124668-NLA | NLA - Shroud, Front Battery Box                                                                                                        | 1            | 1        |
| 5      | E     | 1128729-NLA | NLA - Bracket, Seat Frame Mounting, Black<br>LOW 0° = 18" STF; 5° = (19-3/4" STF For 16-19"<br>Deep) or (21-1/4" STF For 20-22" Deep)  | 1            | 1        |
| 5      | E     | 1128730-NLA | NLA - Bracket, Seat Frame Mounting, Black<br>TALL 0° = 19-1/4" STF; 5° = (21" STF For 16-19"<br>Deep) or (21-1/4" STF For 20-22" Deep) | 1            | 1        |
| 6      | Α     | 1125738-NLA | NLA - Kit, Non-Elevate Battery Box Assembly Hardware                                                                                   | 1            | 1        |
| 7      |       |             | Tie Wrap (5-5/8" L)                                                                                                                    | 1            | 4        |
| 8      |       |             | Locknut (5/16-18)                                                                                                                      | 1            | 4        |
| 9      |       |             | Washer, Steel (5/16 x 3/4 x 1/16")                                                                                                     | 1            | 9        |
| 10     |       |             | NLA - Bolt, Hex Head Cap (1/4-20 x 3/4")                                                                                               | 1            | 2        |
| 11     |       |             | Washer (1/4 x 1/2 x 1/16")                                                                                                             | 1            | 2        |
| 12     |       |             | NLA - Screw, Hex Head w/ Patch (5/16-18 x 7/8")                                                                                        | 1            | 9        |
| 13     |       |             | Locknut (1/4-20)                                                                                                                       | 1            | 2        |
| 14     |       |             | Screw, Phillips Pan Head Tap (#10-32 x 1/2")                                                                                           | 1            | 2        |
| 15     | B,D,G | 1113357     | NLA - Kit, Battery Box Door Assembly, 22NF Short                                                                                       | 1            | 1 1      |
| 16     |       |             | NLA - Label, 22NF Terminal Configuration Warning                                                                                       | 1            | 1 1      |
| 18     |       |             | NLA - Decal, Blank Logo                                                                                                                | 1            | 1        |
| 19     |       |             | NLA - Decal, Invacare Medallion - Large                                                                                                | 1            | 1 1      |
| 20     |       |             | Locknut (1/4-20)                                                                                                                       | 1            | 2        |
| 21     |       |             | NLA - Sleeve, Door Pivot                                                                                                               | 1            | 2        |
| 22     |       |             | NLA - Label, 22NF Battery Install/Remove                                                                                               | 1            | 1 1      |
| 15     | B,D   | 1113127-NLA | NLA - Kit, Battery Box Door Assembly, GP24 Short                                                                                       | 1            | 1 1      |
| 16     |       |             | NLA - Label, Terminal Configuration Warning, GP24                                                                                      | 1            | 1 1      |
| 18     |       |             | NLA - Decal, Blank Logo                                                                                                                | 1            | 1        |
| 19     |       |             | NLA - Decal, Invacare Medallion - Large                                                                                                | 1            | 1        |
| 20     |       |             | Locknut (1/4-20)                                                                                                                       | 1            | 2        |
| 21     |       |             | NLA - Sleeve, Door Pivot                                                                                                               | 1            | 2        |
| 22     |       |             | Label, Battery Install/Remove, GP24                                                                                                    | 1            | 1        |
| 15     | C,D   | 1121072-NLA | Kit, Battery Box Door Assembly, 22NF Long (For Vent)                                                                                   | 1            | 1        |
| 16     |       |             | NLA - Label, 22NF Terminal Configuration Warning                                                                                       | 1            | 1        |
| 17     |       |             | NLA - Label, 3 Battery Configuration Warning                                                                                           | 1            | 1 1      |
| 18     |       |             | NLA - Decal, Blank Logo                                                                                                                | 1            | 1        |
| 19     |       |             | NLA - Decal, Invacare Medallion - Large                                                                                                | 1            | 1        |
| 20     |       |             | Locknut (1/4-20)                                                                                                                       | 1            | 2        |
| 21     |       |             | NLA - Sleeve, Door Pivot                                                                                                               | 1            | 2        |

NOTE: A - Includes Battery Box Door w/ Items 7-14.

- B Includes Battery Box Door w/ Items 16 and 18-22.
- C Includes Battery Box Door w/ Items 16-21.
- D Blank Logo Decal is no longer available and no longer required for item number 19 Invacare Medallion Decal.
- E Chairs manufactured before 8/30/04 must have items 1 and 5 ordered together in order for the mounting holes to line up properly
- F No longer available as a service part.
- G Part number 1114826 is no longer available from the Invacare Service Parts Department. Refer to the Invacare Website under "Product Literature Search". Enter the part number in the "Keywords" field and download a free PDF version copy.