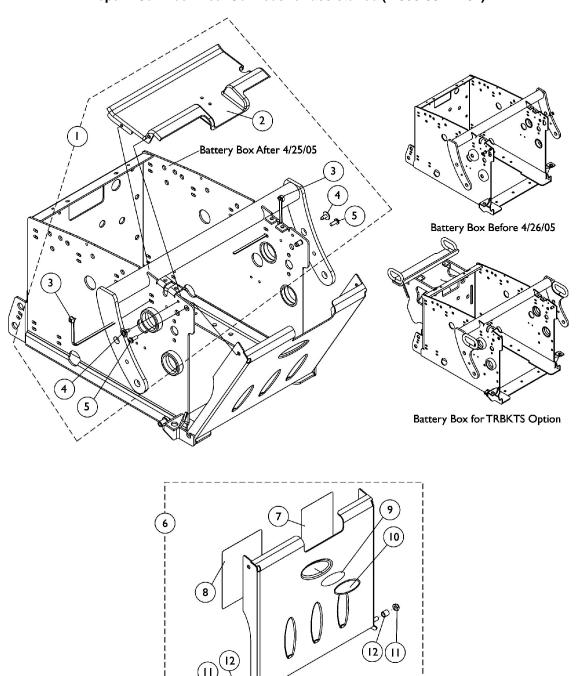

## Battery Box Hardware and Door Assembly For Formula Invisible Super Low Tilt Seating

The Battery Boxes are non-serviceable parts in the field. Wheelchair must be returned to Invacare for repair. Call Technical Services for assistance (1-800-832-4707)

| Item   |      |             |                                                      | Quantity Per |          |
|--------|------|-------------|------------------------------------------------------|--------------|----------|
| Number | Note | Part Number | Description                                          | Package      | Assembly |
| 1      | Α    | 1133027-NLA | Kit, Battery Box Hardware, 22NF Short Super Low      | 1            | 1        |
| 2      |      |             | NLA - Shroud, Battery Box                            | 1            | 1        |
| 3      |      |             | Tie Wrap (11-1/2" L)                                 | 1            | 2        |
| 4      |      |             | Screw, Phillips Pan Head Tap (#10-32 x 1/2")         | 1            | 2        |
| 5      |      |             | NLA - 3Screw, Socket Head (#10-32 x 1/2")            | 1            | 2        |
| 6      | B,C  | 1120248-NLA | Kit, Battery Box Door Assembly, 22NF Short Super Low | 1            | 1        |
| 7      |      |             | NLA - Label, 22NF Terminal Configuration Warning     | 1            | 1        |
| 8      |      |             | NLA - Label, 22NF Battery Install/Remove             | 1            | 1        |
| 9      |      |             | NLA - Decal, Blank Logo                              | 1            | 1        |
| 10     |      |             | NLA - Decal, Invacare Medallion - Large              | 1            | 1        |
| 11     |      |             | Locknut (1/4-20)                                     | 1            | 2        |
| 12     |      |             | NLA - Sleeve, Door Pivot                             | 1            | 2        |

NOTE: A - Includes items 2-5

C - Includes items 7-12

B - Blank Logo Decal is no longer available and no longer required for item number 10 Invacare Medallion Decal.