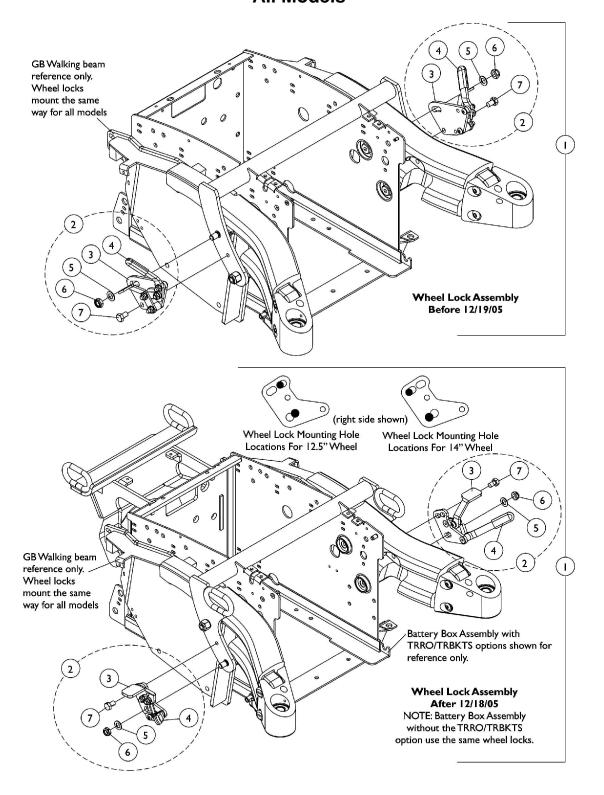

## Wheel Lock Assembly All Models

## Wheel Lock Assembly All Models

| All Wodels |      |             |                                                         |              |          |
|------------|------|-------------|---------------------------------------------------------|--------------|----------|
| Item       |      |             |                                                         | Quantity Per |          |
| Number     | Note | Part Number | Description                                             | Package      | Assembly |
| 1          | A,B  | 1117252-NLA | Kit, Wheel Lock Assembly w/ Mounting Hardware TDX       | 2            | 1        |
| 3          |      |             | NLA - Wheel Lock Assembly, TDX - Right                  | 1            | 1        |
| 3          |      |             | NLA - Wheel Lock Assembly, TDX - Left                   | 1            | 1        |
| 5          |      |             | Washer, Flat (3/8 x 11/16 x 1/16")                      | 1            | 2        |
| 6          |      |             | Locknut, Low Profile (3/8-16)                           | 1            | 2        |
| 7          |      |             | NLA - Screw, Hex Head w/ Patch (5/16-18 x 1/2")         | 1            | 2        |
| 1          | A,C  | 1139899     | NLA - Kit, Wheel Lock Assembly w/ Mounting Hardware TDX | 2            | 1        |
| 3          |      |             | Wheel Lock Assembly - Right                             | 1            | 1        |
| 3          |      |             | Wheel Lock Assembly - Left                              | 1            | 1        |
| 5          |      |             | Washer, Flat (3/8 x 11/16 x 1/16")                      | 1            | 2        |
| 6          |      |             | Locknut, Low Profile (3/8-16)                           | 1            | 2        |
| 7          |      |             | NLA - Screw, Hex Head w/ Patch (5/16-18 x 1/2")         | 1            | 2        |
| 2          | A,B  | 1140252-NLA | Kit, Wheel Lock Assembly w/ Hardware TDX - Right        | 1            | 1        |
| 3          |      |             | NLA - Wheel Lock Assembly, TDX - Right                  | 1            | 1        |
| 5          |      |             | Washer, Flat (3/8 x 11/16 x 1/16")                      | 1            | 1        |
| 6          |      |             | Locknut, Low Profile (3/8-16)                           | 1            | 1        |
| 7          |      |             | NLA - Screw, Hex Head w/ Patch (5/16-18 x 1/2")         | 1            | 1        |
| 2          | A,B  | 1140253-NLA | Kit, Wheel Lock Assembly w/ Hardware TDX - Left         | 1            | 1        |
| 3          |      |             | NLA - Wheel Lock Assembly, TDX - Left                   | 1            | 1        |
| 5          |      |             | Washer, Flat (3/8 x 11/16 x 1/16")                      | 1            | 1        |
| 6          |      |             | Locknut, Low Profile (3/8-16)                           | 1            | 1        |
| 7          |      |             | NLA - Screw, Hex Head w/ Patch (5/16-18 x 1/2")         | 1            | 1        |
| 2          | A,C  | 1140254-NLA | NLA - Kit, Wheel Lock Assembly w/ Hardware TDX - Right  | 1            | 1        |
| 3          |      |             | Wheel Lock Assembly - Right                             | 1            | 1        |
| 5          |      |             | Washer, Flat (3/8 x 11/16 x 1/16")                      | 1            | 1        |
| 6          |      |             | Locknut, Low Profile (3/8-16)                           | 1            | 1        |
| 7          |      |             | NLA - Screw, Hex Head w/ Patch (5/16-18 x 1/2")         | 1            | 1        |
| 2          | A,C  | 1140255-NLA | NLA - Wheel Lock Assembly w/ Hardware TDX - Left        | 1            | 1        |
| 3          |      |             | Wheel Lock Assembly - Left                              | 1            | 1        |
| 5          |      |             | Washer, Flat (3/8 x 11/16 x 1/16")                      | 1            | 1        |
| 6          |      |             | Locknut, Low Profile (3/8-16)                           | 1            | 1        |
| 7          |      |             | NLA - Screw, Hex Head w/ Patch (5/16-18 x 1/2")         | 1            | 1        |
| 4          |      | 1127688     | Package, Plastic Tip, Black                             | 10           | 1        |
| 4          | С    | 1130584     | Package, Cap, Brake Lever End, Black                    | 10           | 1        |

NOTE: A - Includes the wheel lock tip with items 3 and 5-7

B - Before 12/19/05. No Longer Available, see item 1 and order a pair of wheel Locks part # 1139899 dated after 12/18/05. Wheel Lock Handle before 12/19/06 measures approximately 2" long and after 12/18/06 measures approximately 3" long. C - After 12/18/05 only.