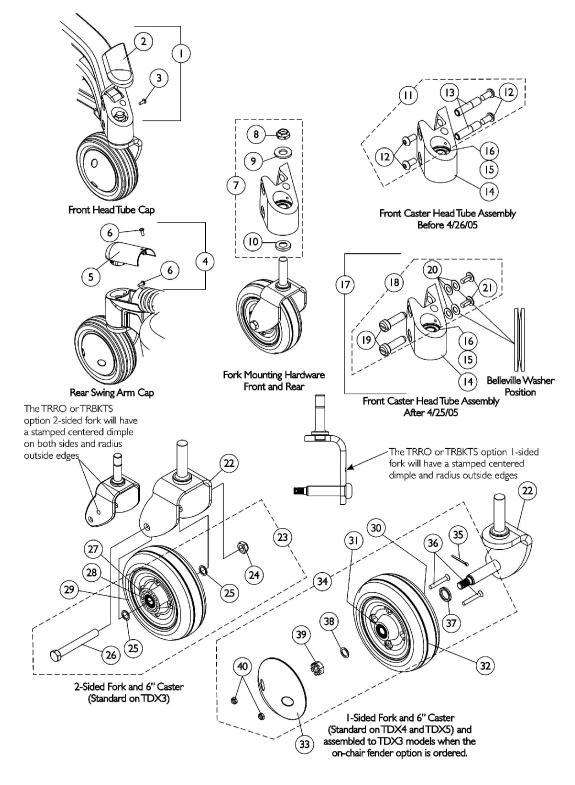

## Caster, 6" Front and Rear

## Caster, 6" Front and Rear

| ltem   |       |                    |                                                                     | Quantity Per |          |
|--------|-------|--------------------|---------------------------------------------------------------------|--------------|----------|
| Number | Note  | Part Number        | Description                                                         | Package      | Assembly |
| 1      | Α     | 1121030-NLA        | Kit, Cap with Screw, Front Head Tube - Right                        | 1            | 1        |
| 2      |       |                    | NLA - Cap, Front Head Tube, Black - Right                           | 1            | 1        |
| 3      |       |                    | Screw, Phillips Pan Head (#10-32 x 1/2")                            | 1            | 1        |
| 1      | A     | 1121031-NLA        | Kit, Cap with Screw, Front Head Tube - Left                         | 1            | 1        |
| 2      |       |                    | NLA - Cap, Front Head Tube, Black - Left                            | 1            | 1        |
| 3      |       |                    | Screw, Phillips Pan Head (#10-32 x 1/2")                            | 1            | 1        |
| 4      | 0     | 1121032-NLA        | Kit, Cap with Screws, Rear Swing Arm                                | 1            | 1        |
| 5      |       |                    | NLA - Cap, Rear Swing Arm, Black                                    | 1            | 1        |
| 6      |       |                    | Screw, Phillips Pan Head Tap (#10-32 x 3/8")                        | 1            | 2        |
| 7      | С     | 1110684            | Kit, Fork Mounting Hardware                                         | 1            | 1        |
| 8      |       |                    | Locknut (5/8-18)                                                    | 1            | 1        |
| 9      |       |                    | Washer, Nylon (5/8 x 1-5/16 x 1/8")                                 | 1            | 1        |
| 10     |       |                    | Spacer, Stem (5/8 x 1-1/8 x 3/16")                                  | 1            | 1        |
| 8      |       | 1028550            | Locknut (5/8-18)                                                    | 1            | 1        |
| 9      |       | 1041444            | Washer, Nylon (5/8 x 1-5/16 x 1/8")                                 | 1            | 1        |
| 10     |       | 1106068            | Spacer, Stem (5/8 x 1-1/8 x 3/16")                                  | 1            | 1        |
| 11     | D     | 1128400            | Kit, Front Head Tube Mounting Hardware                              | 2            | 1        |
| 12     |       |                    | Screw, Socket Button Head Cap (3/8-24 x 3/4")                       | 1            | 4        |
| 13     |       |                    | Bushing, Pivot Head Tube                                            | 1            | 2        |
| 14     | E,G   | 8881113176-NL<br>A | NLA - Head Tube with Bearings, Front - Right                        | 1            | 1        |
| 14     | E,G   | 8881113177-NL<br>A | NLA - Head Tube with Bearings, Front - Left                         | 1            | 1        |
| 14     | F     | 1133038-NLA        | NLA - Head Tube Black with Bearings, Front - Right                  | 1            | 1        |
| 14     | F     | 1133039-NLA        | NLA - Head Tube Black with Bearings, Front - Left                   | 1            | 1        |
| 15     | S     | 40117X006          | Bearing (5/8")                                                      | 1            | 2        |
| 16     | S     | 1110717            | Ring, Tolerance                                                     | 1            | 2        |
| 17     | н     | 1128401-NLA        | NLA - Kit, Front Headtube with Mounting Hardware                    | 2            | 1        |
| 14     |       |                    | NLA - Head Tube Black with Bearings, Front - Right                  | 1            | 1        |
| 14     |       |                    | NLA - Head Tube Black with Bearings, Front - Left                   | 1            | 1        |
| 19     |       |                    | NLA - Pin, Black (1/2 x 1-5/8")                                     | 1            | 4        |
| 20     |       |                    | NLA - Washer, Belleville (3/8 x 3/4 x 1/16")                        | 1            | 8        |
| 21     |       |                    | NLA - Screw, Socket Button Head Flange w/ Patch (5/16-18 x 3/4")    | 1            | 4        |
| 18     |       | 1128402            | NLA - Kit, Front Head Tube Mounting Hardware                        | 2            | 1        |
| 19     |       |                    | NLA - Pin, Black (1/2 x 1-5/8")                                     | 1            | 4        |
| 20     |       |                    | NLA - Washer, Belleville (3/8 x 3/4 x 1/16")                        | 1            | 8        |
| 21     |       |                    | NLA - Screw, Socket Button Head Flange w/ Patch<br>(5/16-18 x 3/4") | 1            | 4        |
| 22     |       | 1110683            | Fork and Stem, 2-Sided - Right/Left                                 | 1            | 1        |
| 22     | Ν     | 1141020            | Fork and Stem, 2-Sided, TRRO/TRBKTS -<br>Right/Left                 | 1            | 1        |
| 22     | J,P   | 1113123            | Fork and Stem, 1-Sided - Right                                      | 1            | 1        |
| 22     | J,P   | 1113124            | Fork and Stem, 1-Sided - Left                                       | 1            | 1        |
| 22     | J,M,P | 1141005            | Fork and Stem, 1-Sided, TRRO/TRBKTS - Right                         | 1            | 1        |
| 22     | J,P   | 1141005            | Fork and Stem, 1-Sided, TRRO/TRBKTS - Left                          | 1            | 1        |
| 22     | K     | 1110708            | Kit, Caster Mounting Hardware                                       | 1            | 1        |
| 23     |       | 1025734            | Locknut (7/16-20)                                                   | 1            | 1        |
| 24     |       | 1023734            |                                                                     | '            |          |

## Caster, 6" Front and Rear

| ltem<br>Number                      | Note                                                                                                                                                                                                                                                           | Part Number                                                                                                                                                                                                                                                                                                          | Description                                                                                                                                                                                                                                                                                                                                                             | Quantity Per                                |                   |
|-------------------------------------|----------------------------------------------------------------------------------------------------------------------------------------------------------------------------------------------------------------------------------------------------------------|----------------------------------------------------------------------------------------------------------------------------------------------------------------------------------------------------------------------------------------------------------------------------------------------------------------------|-------------------------------------------------------------------------------------------------------------------------------------------------------------------------------------------------------------------------------------------------------------------------------------------------------------------------------------------------------------------------|---------------------------------------------|-------------------|
|                                     |                                                                                                                                                                                                                                                                |                                                                                                                                                                                                                                                                                                                      |                                                                                                                                                                                                                                                                                                                                                                         | Package                                     | Assembly          |
| 25                                  |                                                                                                                                                                                                                                                                | 1025724                                                                                                                                                                                                                                                                                                              | Washer, Steel (15/32 x 5/8 x 3/64")                                                                                                                                                                                                                                                                                                                                     | 1                                           | 2                 |
| 26                                  |                                                                                                                                                                                                                                                                | 1025726                                                                                                                                                                                                                                                                                                              | Screw, Hex Head (7/16-20 x 3-1/4")                                                                                                                                                                                                                                                                                                                                      | 1                                           | 1                 |
| 27                                  |                                                                                                                                                                                                                                                                | 1006049                                                                                                                                                                                                                                                                                                              | Bearing (7/16")                                                                                                                                                                                                                                                                                                                                                         | 1                                           | 2                 |
| 28                                  |                                                                                                                                                                                                                                                                | 1020592                                                                                                                                                                                                                                                                                                              | Spacer, Bearing (7/16 x 5/8 x 1-3/4")                                                                                                                                                                                                                                                                                                                                   | 1                                           | 1                 |
| 29                                  | Q                                                                                                                                                                                                                                                              | 1115179                                                                                                                                                                                                                                                                                                              | Wheel Assembly, Semi-Pneumatic, Urethane, Deep<br>Profile, Grey Tire/Black Hub (6" x 2")                                                                                                                                                                                                                                                                                | 1                                           | 1                 |
| 29                                  | Q                                                                                                                                                                                                                                                              | 1122066                                                                                                                                                                                                                                                                                                              | Wheel Assembly, Semi-Pneumatic, Urethane, Deep<br>Profile, Grey Tire/Black Hub (6" x 2") (Pair)                                                                                                                                                                                                                                                                         | 2                                           | 1                 |
| 30                                  |                                                                                                                                                                                                                                                                | 40117X006                                                                                                                                                                                                                                                                                                            | Bearing (5/8")                                                                                                                                                                                                                                                                                                                                                          | 1                                           | 1                 |
| 31                                  |                                                                                                                                                                                                                                                                | 1006049                                                                                                                                                                                                                                                                                                              | Bearing (7/16")                                                                                                                                                                                                                                                                                                                                                         | 1                                           | 1                 |
| 32                                  | R                                                                                                                                                                                                                                                              | 1110715                                                                                                                                                                                                                                                                                                              | Wheel Assembly, Semi-Pneumatic, Urethane, Deep<br>Profile, Grey Tire/Black Hub (6" x 2")                                                                                                                                                                                                                                                                                | 1                                           | 1                 |
| 32                                  | R                                                                                                                                                                                                                                                              | 1122067                                                                                                                                                                                                                                                                                                              | Wheel Assembly, Semi-Pneumatic, Urethane, Deep<br>Profile, Grey Tire/Black Hub (6" x 2") (Pair)                                                                                                                                                                                                                                                                         | 2                                           | 1                 |
| 33                                  |                                                                                                                                                                                                                                                                | 1105854                                                                                                                                                                                                                                                                                                              | Cap, Hub, Black                                                                                                                                                                                                                                                                                                                                                         | 1                                           | 1                 |
| 34                                  | L                                                                                                                                                                                                                                                              | 1108561                                                                                                                                                                                                                                                                                                              | Hardware, Caster                                                                                                                                                                                                                                                                                                                                                        | 1                                           | 1                 |
| 35                                  |                                                                                                                                                                                                                                                                | 1105852                                                                                                                                                                                                                                                                                                              | Pin, Cotter (7/64 x 1")                                                                                                                                                                                                                                                                                                                                                 | 1                                           | 1                 |
| 36                                  |                                                                                                                                                                                                                                                                | 1115246                                                                                                                                                                                                                                                                                                              | Screw, Phillips Flat Head (M6 x 1 x 45mm)                                                                                                                                                                                                                                                                                                                               | 1                                           | 2                 |
| 37                                  |                                                                                                                                                                                                                                                                | 1108005                                                                                                                                                                                                                                                                                                              | Spacer, Steel (5/8 x 7/8 x 1/8")                                                                                                                                                                                                                                                                                                                                        | 1                                           | 1                 |
| 38                                  |                                                                                                                                                                                                                                                                | 1025724                                                                                                                                                                                                                                                                                                              | Washer, Steel (15/32 x 5/8 x 3/64")                                                                                                                                                                                                                                                                                                                                     | 1                                           | 1                 |
| 39                                  |                                                                                                                                                                                                                                                                | 1107168-NLA                                                                                                                                                                                                                                                                                                          | NLA - Nut, Hex Slotted (7/16-20)                                                                                                                                                                                                                                                                                                                                        | 1                                           | 1                 |
| 40                                  |                                                                                                                                                                                                                                                                | 1107698                                                                                                                                                                                                                                                                                                              | Locknut (M6 x 1)                                                                                                                                                                                                                                                                                                                                                        | 1                                           | 2                 |
| C D E<br>F G H<br>I ·<br>J K<br>L M | no longe<br>- Includes<br>- Includes<br>- Head Tu<br>are no lo<br>and Haro<br>- Head Tu<br>- Specify<br>- Includes<br>- Includes | r available also. There<br>is items 8-10<br>is items 12 and 13<br>ubes before 4/26/05. F<br>inger available and mu<br>dware (Pair) kit.<br>ubes manufactured after<br>frame color when orde<br>is items 14 Head Tubes<br>items 19-21<br>sided forks are used, f<br>items 24-26<br>items 35-40<br>RO or TRBKTS option | ering, see page titled "Frame Finishes and Touch-Up Paints".<br>s manufactured after 4/25/05 and items 19-21<br>they are assembled in the front and rear of a TDX power chair.<br>1-sided fork will have a stamped centered dimple and radius outside                                                                                                                   | e Caps.<br>Tubes before 4<br>d order the He | /26/05<br>ad Tube |
| O<br>P<br>Q<br>R                    | - Includes<br>- One-Sid<br>- Includes<br>- Includes                                                                                                                                                                                                            | items 5 and 6. Rear<br>ed Forks are standard<br>the Wheel Assembly<br>the Wheel Assembly                                                                                                                                                                                                                             | 2-sided fork will have stamped centered dimple on both sides and ra<br>Swing Arm Cap is no longer available<br>I on GB Motors and optional on 4-Pole motors.<br>plus items 27 and 28 also. Used only with the two sided forks.<br>plus items 30 and 31 also. Used only with the one sided forks.<br>16 Tolerance Rings are used for the Front and Rear Caster Fork Ster |                                             | uyes              |