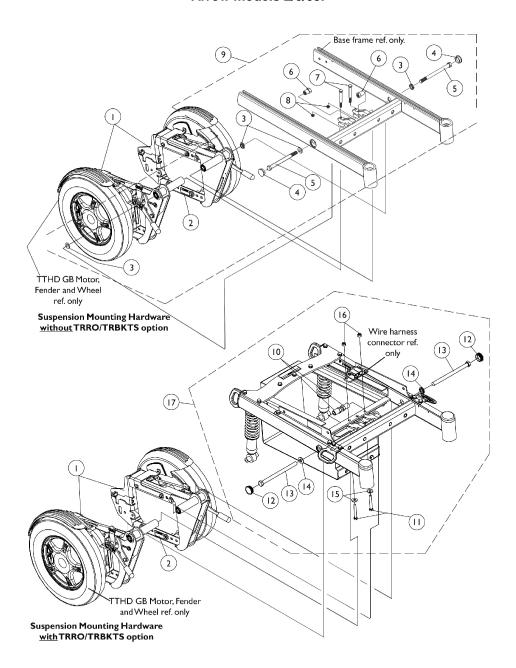

## **Gearless/ Brushless**

NOTE: TrueTrack Heavy Duty (TTHD) Gearless/Brushless motors were introduced ON-chair to Storm Arrow models 2/6/03.

| Item<br>Number | Note | Part Number | Description                                                    | Quantity Per |          |
|----------------|------|-------------|----------------------------------------------------------------|--------------|----------|
|                |      |             |                                                                | Package      | Assembly |
| 1              |      | 1115486     | Kit, Suspension Arm with Warning Decal, Black - Right          | 1            | 1        |
| 1              |      | 1115487-NLA | NLA - Kit, Suspension Arm with Warning Decal,<br>Black - Left  | 1            | 1        |
| 2              |      | 1053056-NLA | NLA - Decal, Warning                                           | 1            | 1        |
| 9              | Α    | 1078243-NLA | NLA - Kit, Suspension Arm Mounting Hardware                    | 2            | 1        |
| 3              |      |             | NLA - Washer (1/2" I.D. x 7/8" O.D.)                           | 1            | 4        |
| 4              |      |             | Plug Button, Headtube, Black                                   | 1            | 2        |
| 5              |      |             | NLA - Screw, Hex Head (1/2-20 x 7")                            | 1            | 2        |
| 6              |      |             | NLA - Nut, Shoulder (1/2-20)                                   | 1            | 2        |
| 7              |      |             | NLA - Screw, Hex Head (5/16-18 x 2")                           | 1            | 2        |
| 8              |      |             | Locknut (5/16-18)                                              | 1            | 2        |
| 17             | В    | 1135971-NLA | NLA - Kit, Suspension Mounting Hardware For TRRO/TRBKTS Option | 2            | 1        |
| 10             |      |             | NLA - Nut, Shoulder (1/2-20)                                   | 1            | 2        |
| 11             |      |             | NLA - Screw, Hex Head (5/16-18 x 2-1/4")                       | 1            | 2        |
| 12             |      |             | Plug Button, Headtube, Black                                   | 1            | 2        |
| 13             |      |             | NLA - Screw, Hex Head (1/2-20 x 7")                            | 1            | 2        |
| 14             |      |             | NLA - Washer (1/2" I.D. x 7/8" O.D.)                           | 1            | 2        |
| 15             |      |             | Washer, Flat (21/64 x 53/64 x 7/64")                           | 1            | 2        |
| 16             |      |             | Locknut (5/16-18)                                              | 1            | 2        |

NOTE: A - Includes items 3-8

B - Includes items 10-16