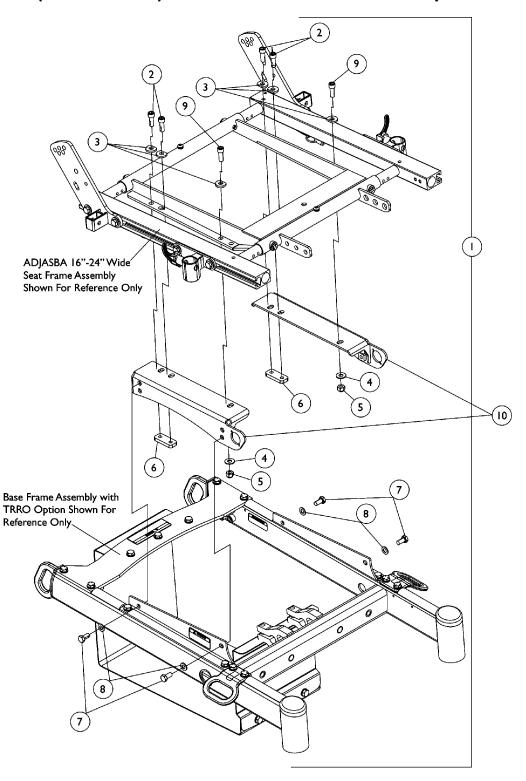

## Seat Frame Mounting Hardware (16"-24" Wide) ADJASBA Seats with TRRO Option

## Seat Frame Mounting Hardware (16"-24" Wide) ADJASBA Seats with TRRO Option

| Item    |            |             |                                                                | Quantity Per |          |
|---------|------------|-------------|----------------------------------------------------------------|--------------|----------|
| Number  | Note       | Part Number | Description                                                    | Package      | Assembly |
| 1       | Α          | 1135970     | Kit, Seat Frame Mounting Hardware 16"-24" Wide For TRRO Option | 1            | 1        |
| 2       |            |             | NLA - Screw, Socket Head w/ Patch (5/16-18 x 1")               | 1            | 4        |
| 3       |            |             | NLA - Washer, Ground (11/32 x 13/16 x 1/8")                    | 1            | 6        |
| 4       |            |             | Washer, Flat (21/64 x 53/64 x 7/64")                           | 1            | 2        |
| 5       |            |             | Locknut (5/16-18)                                              | 1            | 2        |
| 6       |            |             | Plate, Nut (5/16-18)                                           | 1            | 2        |
| 7       |            |             | Screw, Hex Head w/ Patch (5/16-18 x 5/8")                      | 1            | 4        |
| 8       |            |             | Washer, Flat (5/16 x 5/8 x 1/16")                              | 1            | 4        |
| 9       |            |             | Screw, Socket Head (5/16-18 x 1-1/4")                          | 1            | 2        |
| 10      |            | 1135964     | Bracket, Seat Mounting Low, Black - Right                      | 1            | 1        |
| 10      |            | 1135965     | Bracket, Seat Mounting Low, Black - Left                       | 1            | 1        |
| NOTE: A | - Includes | items 2-9   | 1                                                              | 1            | 1        |