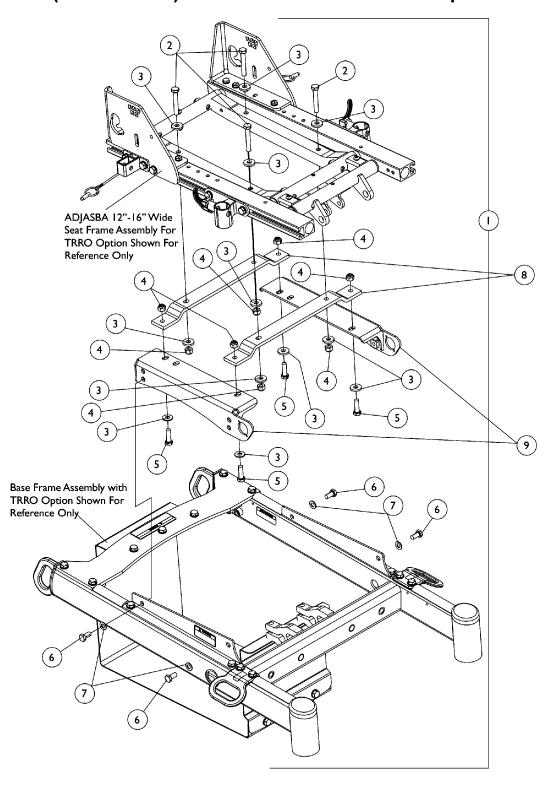

## Seat Frame Mounting Hardware (12"-16" Wide) ADJASBA Seats with TRRO Option

## Seat Frame Mounting Hardware (12"-16" Wide) ADJASBA Seats with TRRO Option

| Item                         |      |             |                                                                      | Quantity Per |          |
|------------------------------|------|-------------|----------------------------------------------------------------------|--------------|----------|
| Number                       | Note | Part Number | Description                                                          | Package      | Assembly |
| 1                            | Α    | 1140261     | NLA - Kit, Seat Frame Mounting Hardware 12"-16" Wide For TRRO Option | 1            | 1        |
| 2                            |      |             | NLA - Screw, Hex Head (5/16-18 x 2")                                 | 1            | 4        |
| 3                            |      |             | Washer, Flat (21/64 x 53/64 x 7/64")                                 | 1            | 12       |
| 4                            |      |             | Locknut (5/16-18)                                                    | 1            | 8        |
| 5                            |      |             | Screw, Hex Head (5/16-18 x 1")                                       | 1            | 4        |
| 6                            |      |             | Screw, Hex Head w/ Patch (5/16-18 x 5/8")                            | 1            | 4        |
| 7                            |      |             | Washer, Flat (5/16 x 5/8 x 1/16")                                    | 1            | 4        |
| 8                            |      | 1070465-NLA | NLA - Bracket, Mounting, Black - Junior                              | 1            | 2        |
| 9                            |      | 1135964     | Bracket, Seat Mounting Low, Black - Right                            | 1            | 1        |
| 9                            |      | 1135965     | Bracket, Seat Mounting Low, Black - Left                             | 1            | 1        |
| NOTE: A - Includes items 2-7 |      |             |                                                                      |              |          |