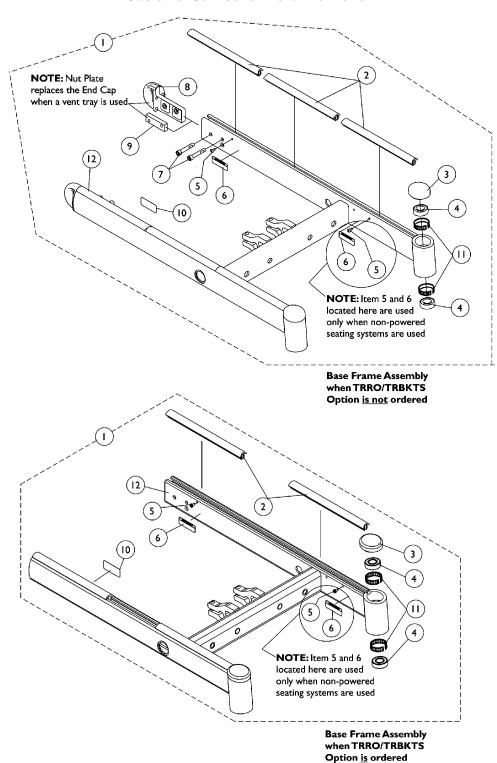

## **Base Frame Assembly**

NOTE: "Base Frames are not available as a service part."

Wheelchair must be returned to Invacare when Base Frame needs replacement. Contact Invacare

Customer Service for more information.

Base Frame Assembly
NOTE: "Base Frames are not available as a service part." Wheelchair must be returned to Invacare when Base Frame needs replacement. Contact Invacare **Customer Service for more information.** 

| Item   |      |             |                                                | Quantity Per |          |
|--------|------|-------------|------------------------------------------------|--------------|----------|
| Number | Note | Part Number | Description                                    | Package      | Assembly |
| 1      | Α    | See Note    | See Footnote                                   | 1            | 1        |
| 2      | В    | 1104863     | Package, Cover, Frame Rail - Right/Left        | 1            | 1 1      |
| 3      |      | 1101737     | Cap, End, Tube, Black                          | 1            | 2        |
| 4      |      | 40117X006   | Bearing (5/8")                                 | 1            | 4        |
| 5      |      | 1025729     | Screw, Phillips Pan Head Tap (#8-32 x 3/8")    | 1            | 1 1      |
| 6      |      | 1070497-NLA | NLA - Label, Caution                           | 1            | 1 1      |
| 7      |      | 1104845     | Screw, Socket Head w/ Patch (5/16-18 x 1-3/4") | 1            | 4        |
| 8      |      | 1101719     | Cap, End, Tube, Black - Right                  | 1            | 1 1      |
| 8      |      | 1101720     | Cap, End, Tube, Black - Left                   | 1            | 1 1      |
| 9      |      | 1104762-NLA | NLA - Plate, Nut                               | 1            | 2        |
| 10     |      | 1053056-NLA | NLA - Decal, Warning                           | 1            | 1 1      |
| 11     |      | 1110717     | Ring, Tolerance                                | 1            | 4        |

NOTE: A - Item 1 is no longer available. Replacement parts may be ordered individually.

B - Frame Rail Cover Package includes (3) Right and (3) Left Rail Covers. Short bases use only 2 per side.